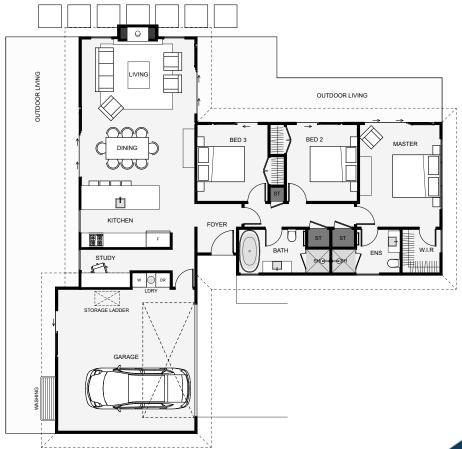

This three bedroom home is designed with a layout that takes advantage of both morning and evening sun with its dual outdoor living. Some nice features of this home are the back to back bathrooms, which keeps plumbing simplified, the bedrooms being positioned in their own wing and an additional study giving you the option of working from home! If you're looking for a three bedroom home with a styled traditional look and a layout that you'll be happy living in, years from now, look no further!

Floor Area: 156m<sup>2</sup>

16.3m

17.3m