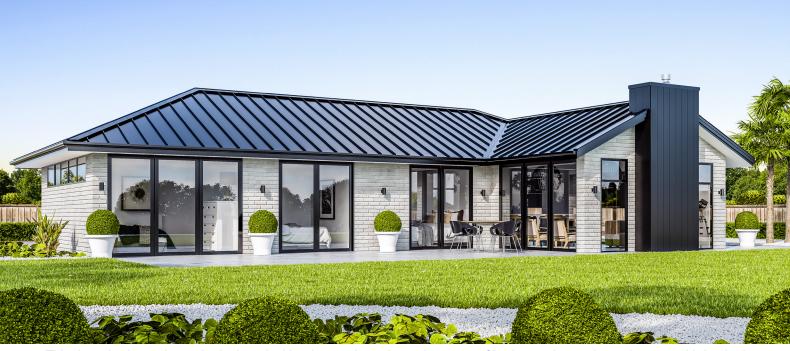

This three bedroom home is designed with a layout that takes advantage of both morning and evening sun with its dual outdoor living. Some nice features of this home are the back to back bathrooms, which keeps plumbing simplified, the bedrooms being positioned in their own wing and an additional study giving you the option of working from home! If you're looking for a three bedroom home with a styled traditional look and a layout that you'll be happy living in, years from now, look no further!