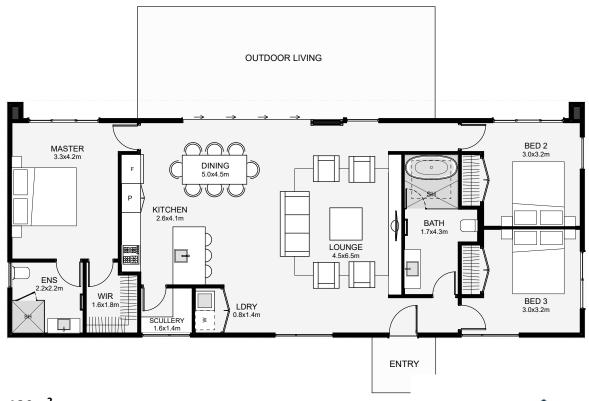

This simple transportable home has a versatile, open plan layout with three bedrooms, a separate master, ensuite, scullery and open plan living positioned centre to maximise views outside. Two end wing walls frame the home, shelter for the two end bedroom windows and help complete the roof overhang. Want to include a garage? This plan integrates easily through the entry or scullery. If simple and highly functional are two things you're looking for in a transportable home, this one has your name on it!

Floor Area: 120m<sup>2</sup>

Contact us:

**Ph:** 0800 6 KITSET (0800 654 873) kaelen@coasttocoasthomes.co.nz www.coasttocoasthomes.co.nz