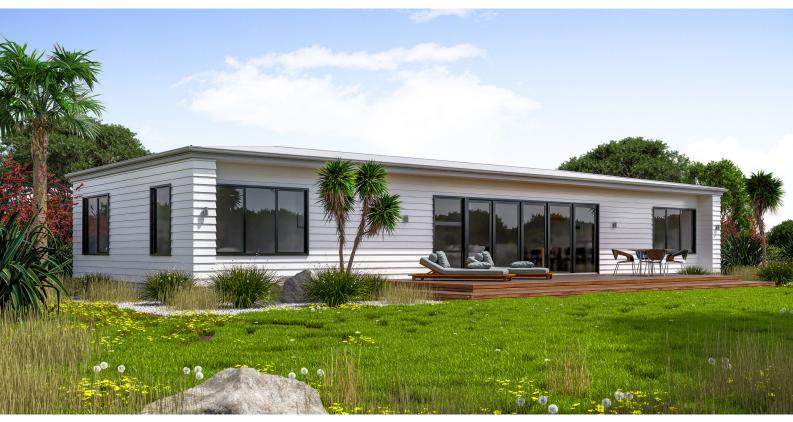

This simple transportable home has a versatile, open plan layout with three bedrooms, a separate master, ensuite, scullery and open plan living positioned centre to maximise views outside. Two end wing walls frame the home, shelter for the two end bedroom windows and help complete the roof overhang. Want to include a garage? This plan integrates easily through the entry or scullery. If simple and highly functional are two things you're looking for in a transportable home, this one has your name on it!