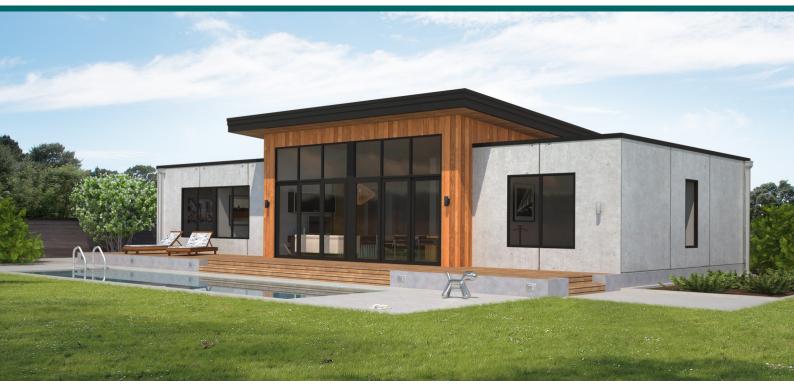

You will be intrigued by this cleverly planned and well executed compact home. Complete with two generous sized bedrooms at one end of the home and at the opposite, a spacious master bedroom with ensuite and a large walk-in-robe. There is a home office/study ideally located next to the front entrance, making the Kawatiri an excellent choice for those who work from home. The kitchen, family and dining open out onto the courtyard through the extra high glazing, providing the perfect space for everyone to relax, entertain and enjoy, making this home easy to love.