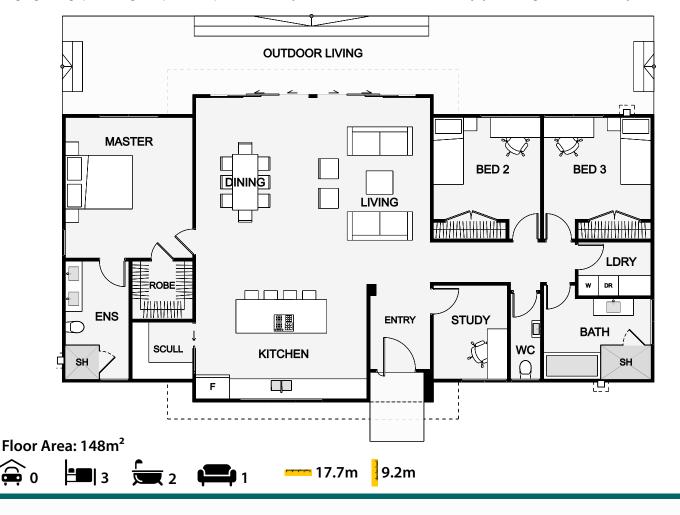

You will be intrigued by this cleverly planned and well executed compact home. Complete with two generous sized bedrooms at one end of the home and at the opposite, a spacious master bedroom with ensuite and a large walk-in-robe. There is a home office/study ideally located next to the front entrance, making the Kawatiri an excellent choice for those who work from home. The kitchen, family and dining open out onto the courtyard through the extra high glazing, providing the perfect space for everyone to relax, entertain and enjoy, making this home easy to love.