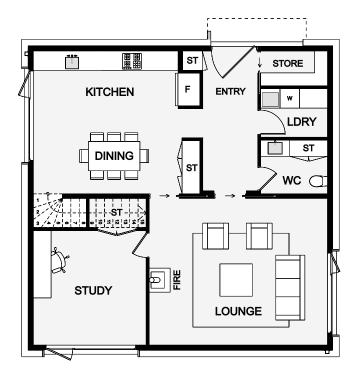

The Ohikanui is two storeys of innovative, open plan living boasting everything you could want in a family home without compromising on space or quality. The home can be adapted to have an upstairs third and fourth bedroom or alternately a convent upstairs outdoor living and mezzanine floor looking down on the kitchen and dining below. The living is a dedicated space with a joining spacious study giving this compact home all you could want plus more.