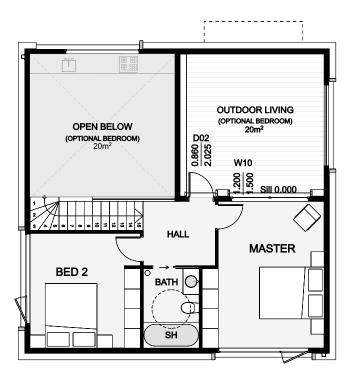

The Ohikanui is two storeys of innovative, open plan living boasting everything you could want in a family home without compromising on space or quality. The home can be adapted to have an upstairs third and fourth bedroom or alternately a convent upstairs outdoor living and mezzanine floor looking down on the kitchen and dining below. The living is a dedicated space with a joining spacious study giving this compact home all you could want plus more.