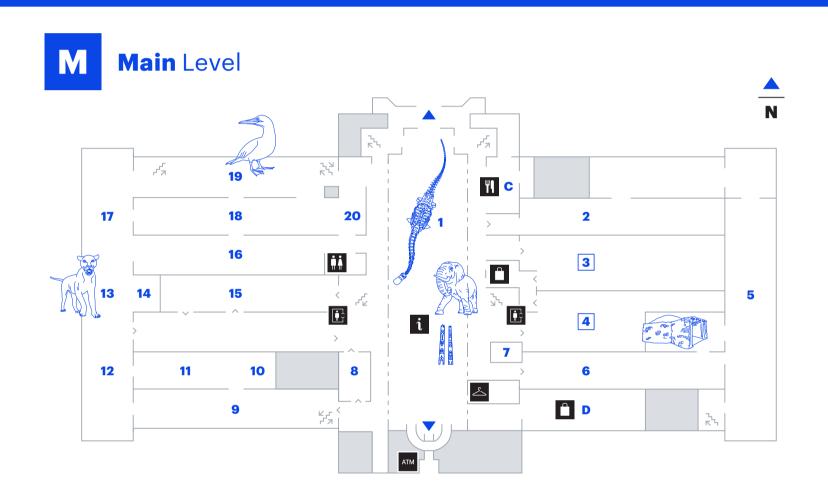

- 1 Máximo the Titanosaur | Griffin Dinosaur Experience
- 2 The Ancient Americas | McCormick Halls
- 3 Temporary Exhibition | Holleb Hall
- 4 Temporary Exhibition | Levin Hall
- 5 Northwest Coast & Arctic Peoples | Alsdorf Hall
- 6 Native Truths: Our Voices, Our Stories | Sarowitz Family Hall
- 7 Science Hub | Grainger Science Hub
- 8 Inside Ancient Egypt
- 9 What is an Animal?
- Reptiles & Amphibians
- 11 Bird Habitats
- **12** Mammals of Africa | Akeley Memorial Hall | Rice Wing
- 13 Tsavo Lions | Rice Wing
- Temporary Exhibition | Rice Gallery
- Africa 15
- Mammals of Asia | Kelley Hall
- World of Mammals | Rice Wing
- 18 Messages from the Wilderness
- **19** Birds | Gidwitz Hall of Birds
- 20 Nature Walk **C** Field Bistro
- **D** Main Store