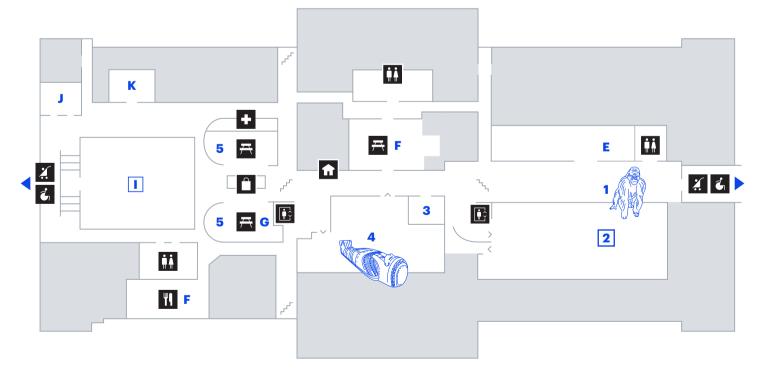

- 1 Bushman the Gorilla 2 Underground Adventure
- 3 Insects 4 Inside Ancient Egypt (continued)
- 5 Sea Mammals
- E PlayLab | Crown Family PlayLab
- F Picnic Area | Siragusa Center
- G Picnic Area | Sea Mammals **H** Explorer Cafe
- 3D Movies | James Simpson Theatre