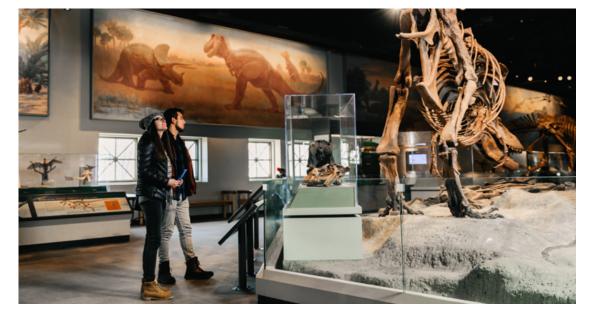

## **PERMANENT EXHIBITIONS**

The museum's 35 permanent exhibitions feature our core collections! See SUE, the world's largest and most complete *T.rex* fossil ever found! Discover *Ancient Egypt* with 23 mummies inside a recreated Egyptian tomb. Step into in a full-size replica of an earth lodge, the center of life for the Pawnee people in *Native Truths: Our Voices, Our Stories*. Be dazzled by the *Grainger Hall of Gems* and the *Hall of Jades*. Meet the famous man-eating *Lions of Tsavo*, or journey to the glittering Aztec empire in *Ancient Americas*. Explore *Evolving Planet*, where giant sloths, woolly mammoths and dinosaurs roam! Don't forget to say hi to Máximo, our new Titanosaur, and the largest dinosaur ever discovered at over two stories tall!