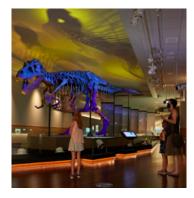

## **PERMANENT EXHIBITIONS**

The museum's 35 permanent exhibitions feature our core collections! See SUE, the world's largest and most complete *T.rex* fossil ever found! Discover *Ancient Egypt* with 23 mummies inside a recreated Egyptian tomb. Step into in a full-size replica of an earth lodge, the center of life for the Pawnee people in *Native Truths: Our Voices, Our Stories*. Be dazzled by the *Grainger Hall of Gems* and the *Hall of Jades*. Meet the famous man-eating *Lions of Tsavo*, or journey to the glittering Aztec empire in *Ancient Americas*. Explore *Evolving Planet*, where giant sloths, woolly mammoths and dinosaurs roam! Don't forget to say hi to Máximo, our new Titanosaur, and the largest dinosaur ever discovered at over two stories tall!

## Visit the Field Museum like a VIP on this on-hour early access VIP tour.

Head inside the Field Museum before it opens to the general public and see out most famous exhibition with a museum expert. Start your visit with a personalized tour of the Field's awe-inspiring and ever-popular *Griffin Halls of Evolving Planet* and Sue the *T.rex*. Get to know the many creatures that have roamed the earth throughout history. Spend time with SUE, the world's largest and most complete *T.rex* and take pictures without crowds.

Head down to Stanley Field Hall to learn about Máximo the titanosaur before stopping in the Field Bistro for a break. You can continue exploring the rest of the Museum on your own. The VIP tour is limited to 20 people to ensure a more intimate experience.