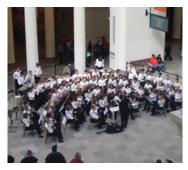

## **GROUP MUSIC PERFORMANCES**

We are pleased to offer complimentary performance space for student band, choral, and orchestral groups with the purchase of the Discovery Pass. Perform for museum visitors in Stanley Field Hall – home of Máximo, the world's biggest titanosaur, 35-foot long flying Pterosaurs, the fighting African Elephants and 40 foot tall totem poles!

## Please fill out the form below and send it in with your reservation form.

Performing Group's Name: Type (i.e. band, choir etc.): Desired performance time (please write "1" next Name of outside contracting equipment to first choice and "2" next to second choice): vendor (if applicable): 10:30am 11:30am 12:30pm 1:30pm 2:30pm Performance Date: Director's Name: Group's Hometown: Age/Grade Level of Performers: Number of Performers: Number of Chairs Required: Please use the space below to diagram out Performance Repertoire (limit 30 minutes): your desired seating arrangement.