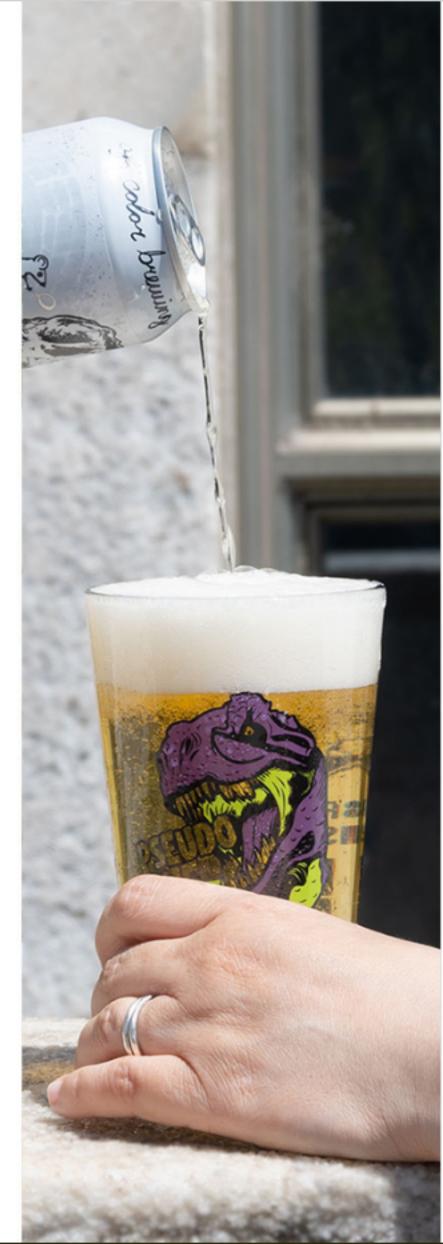

# beer, wine & cocktails

| pseudo sue  E                                               | 10.00             | merlot                                            | 10.00 |
|-------------------------------------------------------------|-------------------|---------------------------------------------------|-------|
| american pale ale • 5.8% • draft<br>beer for commoners 既    | 9.00              | chardonnay                                        | 12.00 |
| small beer • 4.3% • draft                                   |                   | pinot grigio                                      | 12.00 |
| <b>right bee cider</b><br>semi-dry • 6.0% • 12oz can        | 8.00              | non-alcoholic beverages                           |       |
| <b>miller high life</b><br>american lager • 4.6% • 16oz can | 8.00              | hoppy refresher<br>sparkling hop water • 12oz can | 6.00  |
| miller lite<br>american light lager • 4.2% • 16oz c         | <b>8.00</b><br>an | <b>refresher</b><br>strawberry-açaí<br>watermelon | 5.00  |