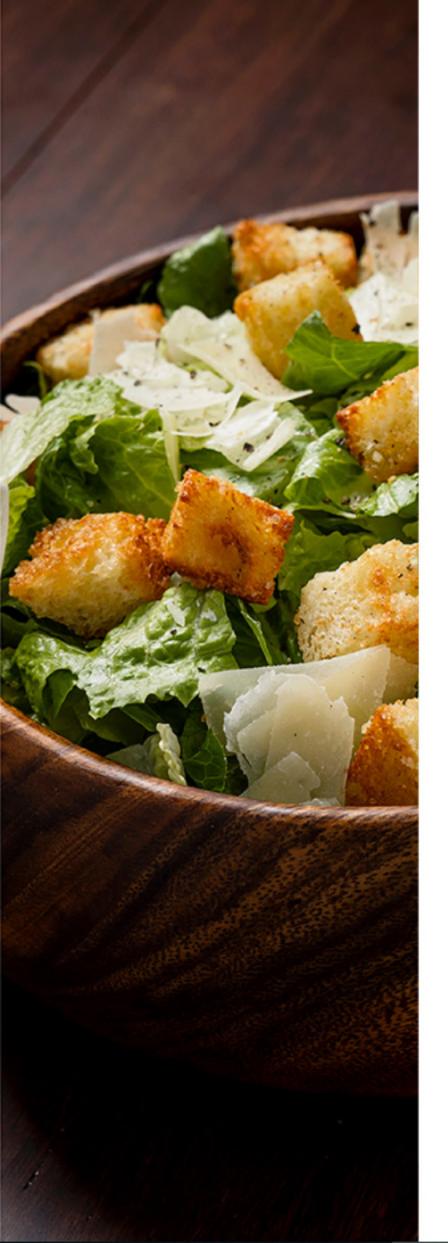

## classic caesar salad 💟

12.

chopped romaine, parmesan cheese, caesar dressing, garlic croutons