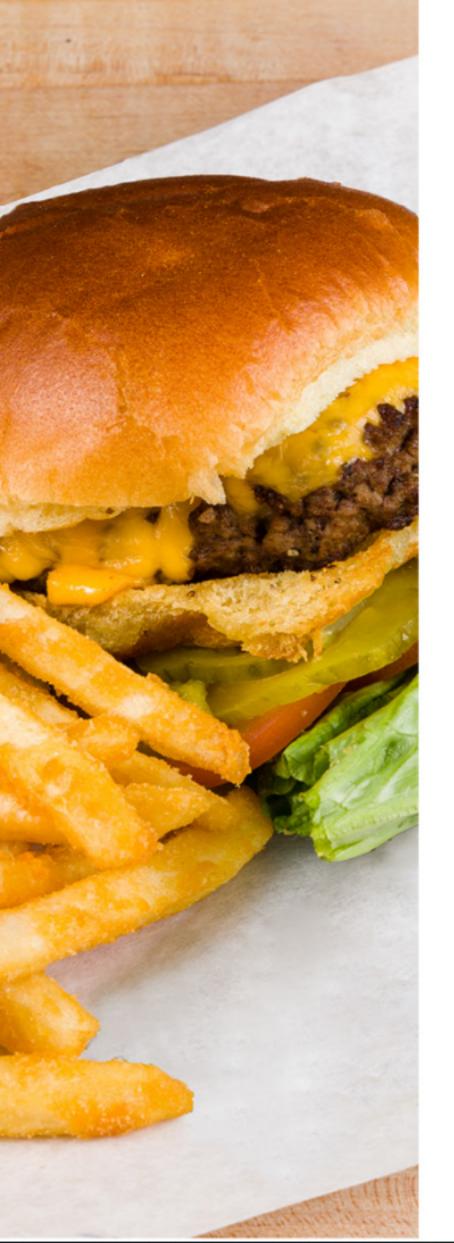

### 2081 cheeseburger

14

fresh ground beef, secret sauce, americ cheese, lettuce, tomato, onion on a buttered potato bun