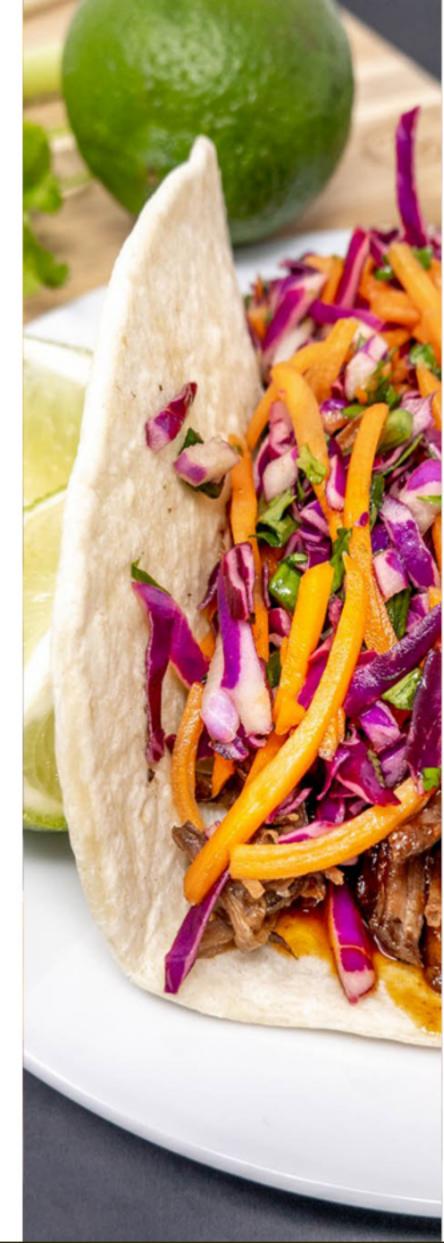

#### char siu tacos

two grilled char siu tacos, asian slaw, masa tortilla, avocado and cilantro aioli, lime wedge

choice of chicken or pulled pork

V2 vegan

choice of chicken or pulled pork