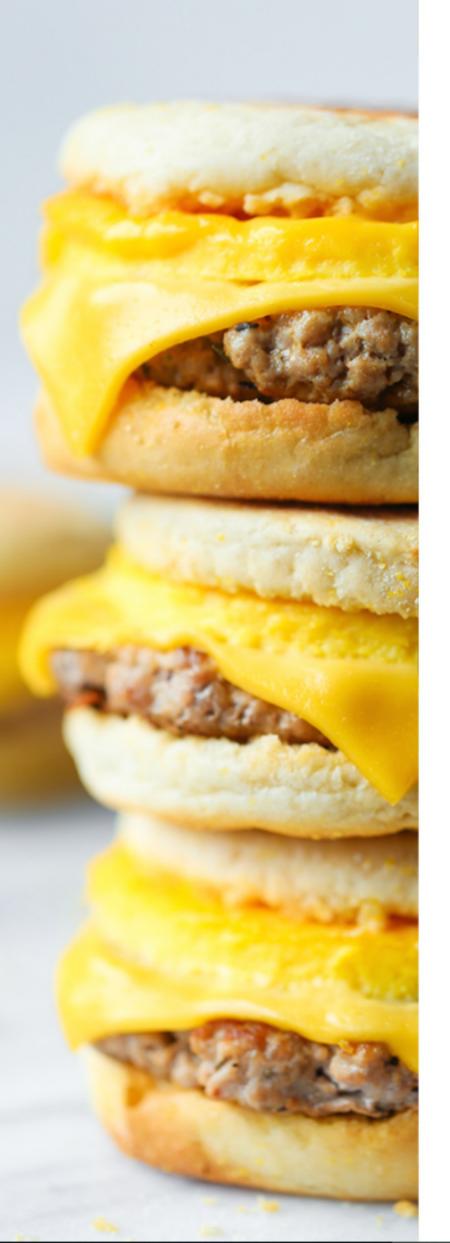

### breakfast sandwich

english muffin, eggs, sausage, cheddar cheese

\*Consuming raw or undercooked meats, poultry, seafood, shellfish, or eggs may increase your risk of foodborne illness.

| 8.50 | sides a la carte |      |
|------|------------------|------|
| sh,  | side of sausage  | 4.00 |
|      | side of eggs     | 4.00 |
| 8.50 | toast            | 3.00 |
|      |                  |      |
|      |                  |      |
| 7.50 |                  |      |
|      |                  |      |
|      |                  |      |
|      | •                |      |
|      |                  |      |
|      |                  |      |
|      | •                |      |
|      |                  |      |