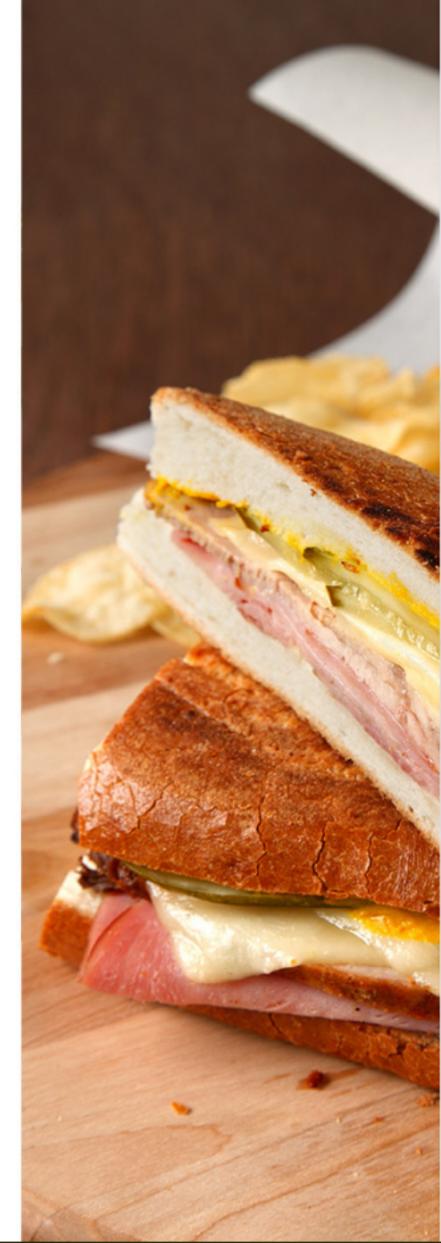

### short rib panini

🕐 vegetarian

braised short rib, cheddar cheese & horseradish aioli on texas toast

🕐 vegan