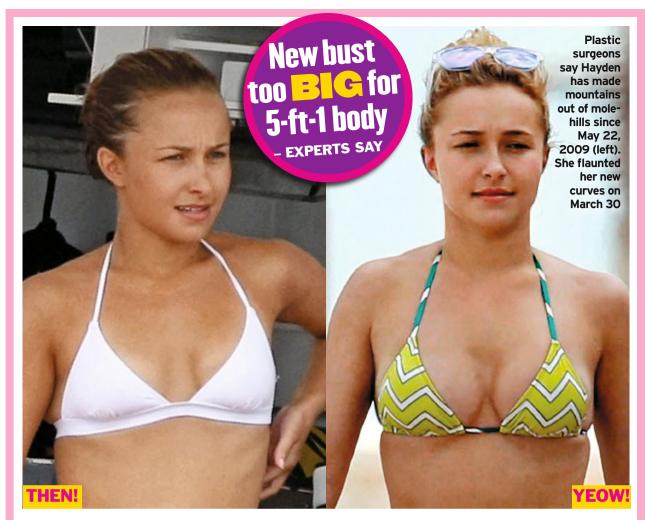

# SUPER-SIZED HAYDEN WINS BOOBY PRIZE!

NASHVILLE sexpot Hayden Panettiere is suddenly bustin' out of her bikini top, but she's a big boob if she thinks she's fooling anyone!

Experts say her new-found abundance definitely is NOT a gift from Mother Nature.

"There's absolutely no question she's had breast augmentation," noted Morristown, N.J., cosmetic surgeon Dr. Brian Glatt tells GLOBE.

Glatt and other experts compared the shocking then-and-now photos and believe the 23-year-old actress boosted her bust with surgery, which can cost from \$3,000 to \$7,000 with an additional \$750 to \$2,000 for the actual implants.

The stunning 5-foot-1 blonde was spotted March 30 strolling on the beach in Hollywood, Fla., with her rumored fiance Wladimir Klitschko, a Ukrainian heavyweight boxing champ who towers over her at 6-foot-5. Experts say Panettiere, who also played cheerleader Claire Bennett on the NBC series Heroes from 2006 to 2010, seems to

have gone overboard with her implants.

"They appear to be somewhat too wide for her chest and body so she looks unnatural and 'augmented,'" notes Glatt. "She looks to barely be an A cup in the 2009 photo. She's now a D cup or at least a large C. These changes are very obvious and dramatic. Her cleavage is too narrow and her entire chest is larger."

Glatt says it appears the star has saline-filled implants which "tend to be more artificial-looking than silicone gel. They also appear to have been inserted over the muscle which makes them look more 'stuck on' than natural."

Beverly Hills plastic surgeon Dr. Raffi Hovsepian agrees Panettiere likely had above-the-muscle saline implants, telling GLOBE, "Unfortunately, it appears she's developed signs of implant rippling that can occur with a thin person who has minimal breast tissue."