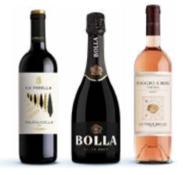

## wine

| red<br>I ca' preella valpolicella doc<br>I san lorenzo chianti docg                                 | 21.7 €<br>18.5 € | 4.2 € |
|-----------------------------------------------------------------------------------------------------|------------------|-------|
| white<br><b>müller thurgau trentino doc</b><br><b>ca' preella pinot grigio</b><br>delle venezie doc | 21.9 €<br>18.1 € | 3.9€  |
| rosé<br><b>51 poggio a rosi merlot rosato</b><br>toscana igt                                        | 18.4 €           | 4.1 € |
| sparkling<br>prosecco di valdobbiadene<br>docg brut                                                 | 22.9 €           | 5.1€  |

466 cuvee spumante brut 17.4 € 3.7 €