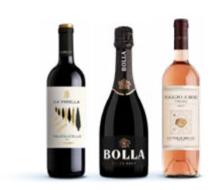

#### wine

750ml alass

red

431 ca' preella valpolicella doc 22.5 € san lorenzo chianti docg 19.3 € 5.1 €

white

müller thurgau trentino doc 22.7 € ca' preella pinot grigio 18.9 € 4.7 € delle venezie doc

rosé

poggio a rosi merlot rosato 19.2 € 4.9 €

sparkling

prosecco di valdobbiadene 23.9 € docg brut

466 cuvee spumante brut 18.1 € 4.5 €