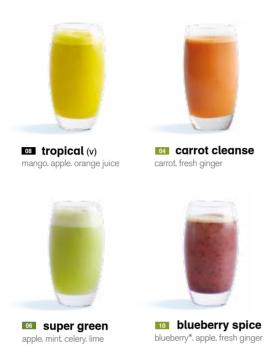

# refreshing juices

raw energy is the rejuvenating power of fruits + vegetables. squeezed and freshly poured. each nourishing you with 1 of your 5-a-day

#### large 6.3 € | regular 5.5 €

02 fruit (v) apple. orange. passion fruit