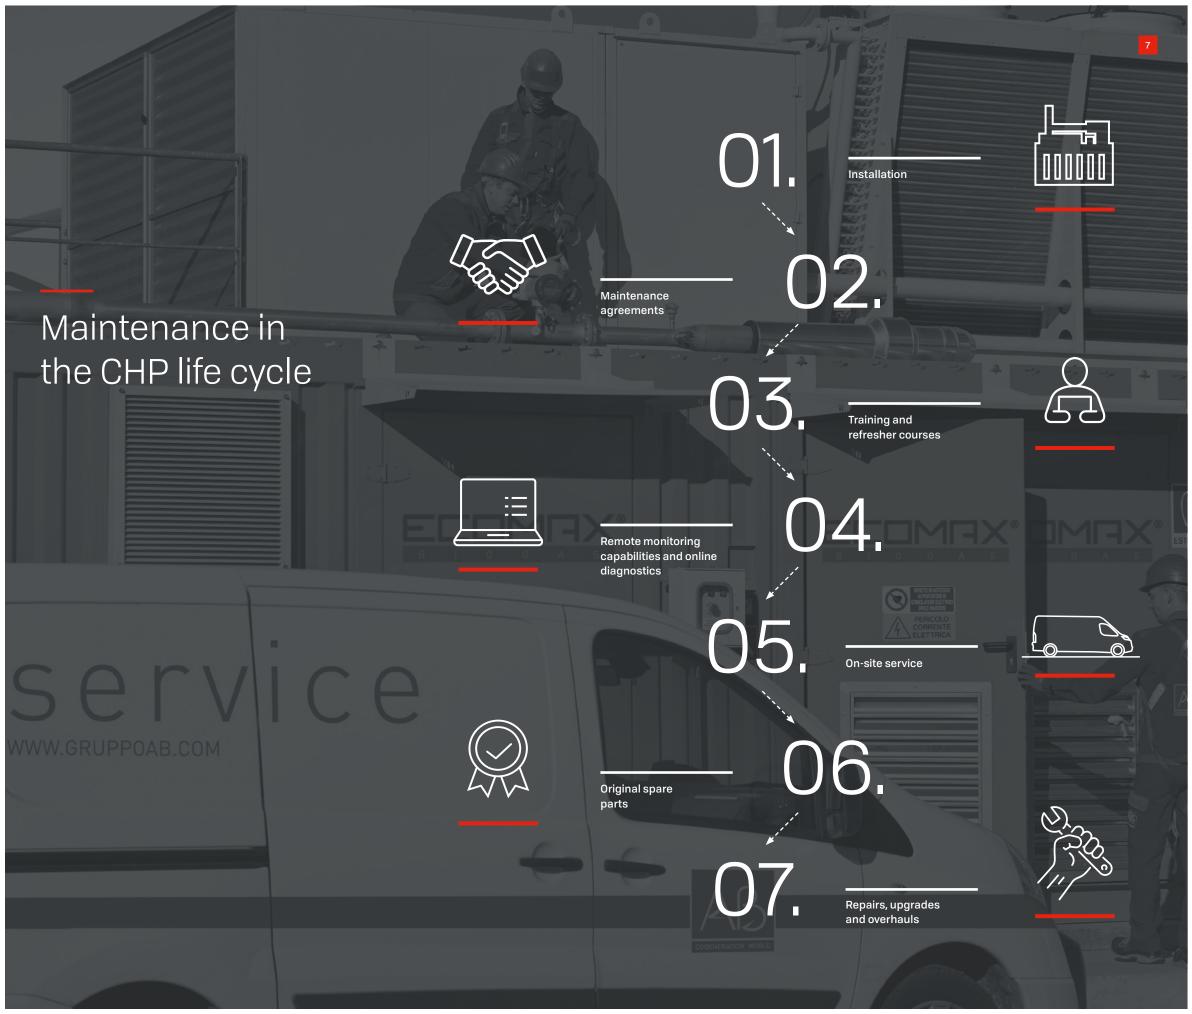

## Major Overhaul and Plant Life-Cycle

With in-house major overhaul capabilities, AB Service will assist in bringing your investment back to as-new conditions, starting a new life-cycle at equal or better performance. We offer far more than comprehensive maintenance services: As a highly specialized engineering company, AB is also in a unique position to offer upgrades that improve engine and plant performance following an overhaul.