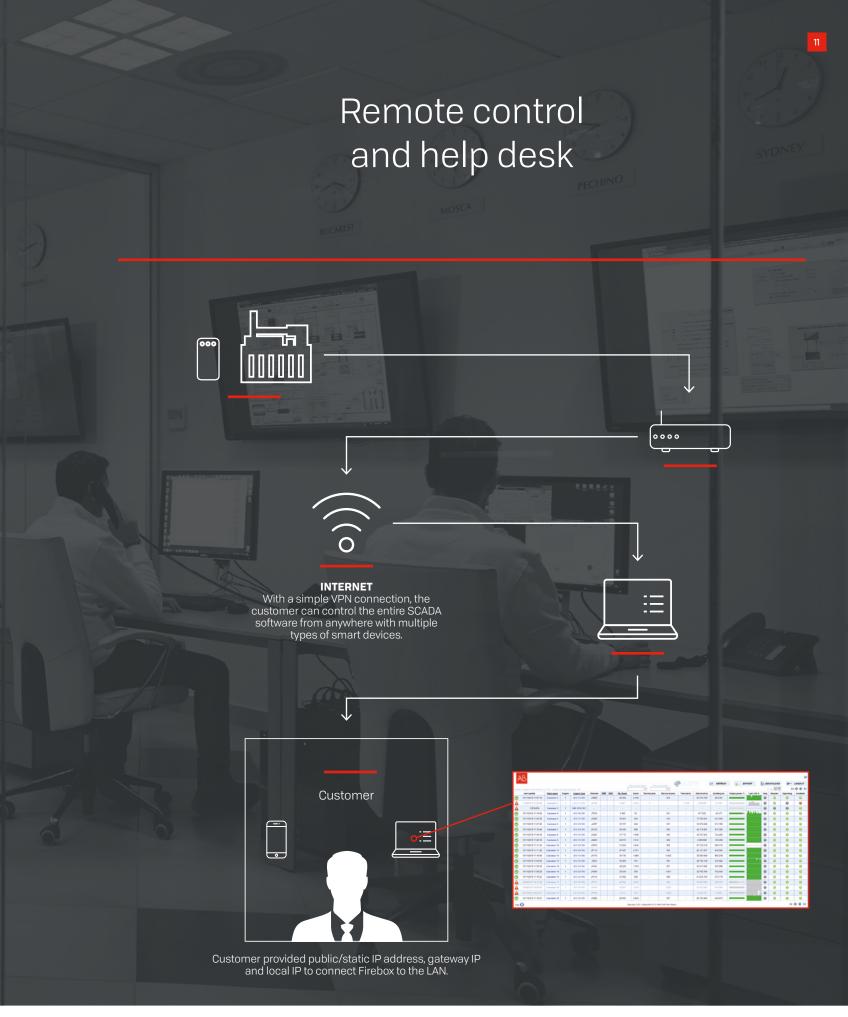

24/7 monitoring capabilities and remote assistance greatly complement the strength of AB Service

All AB plants are fully IoT enabled and connected to our remote monitoring control room and help desk.

In the event of alarms or shutdowns, the online system automatically notifies the local team about the malfunctioning.

Our multilingual help desk is available around the clock and will work hand-inhand with local teams, quickly resolving any issues and ensuring prompt resolution.