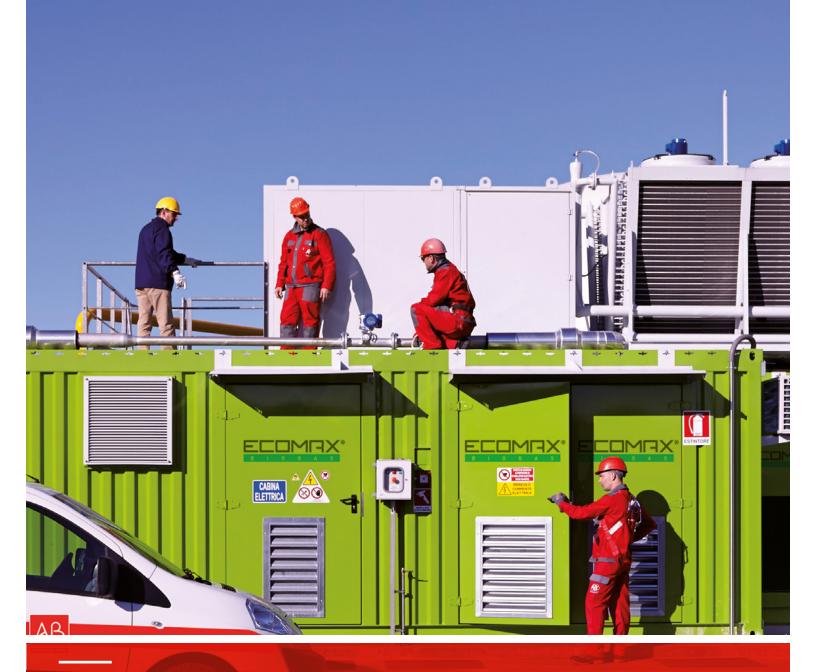

24/7 monitoring capabilities and remote assistance greatly complement the strength of AB Service

All AB plants are fully IoT enabled and connected to our remote monitoring control room and help desk.

In the event of alarms or shutdowns, the online system automatically notifies the local team about the malfunctioning.

Our multilingual help desk is available around the clock and will work hand-inhand with local teams, quickly resolving any issues and ensuring prompt resolution.