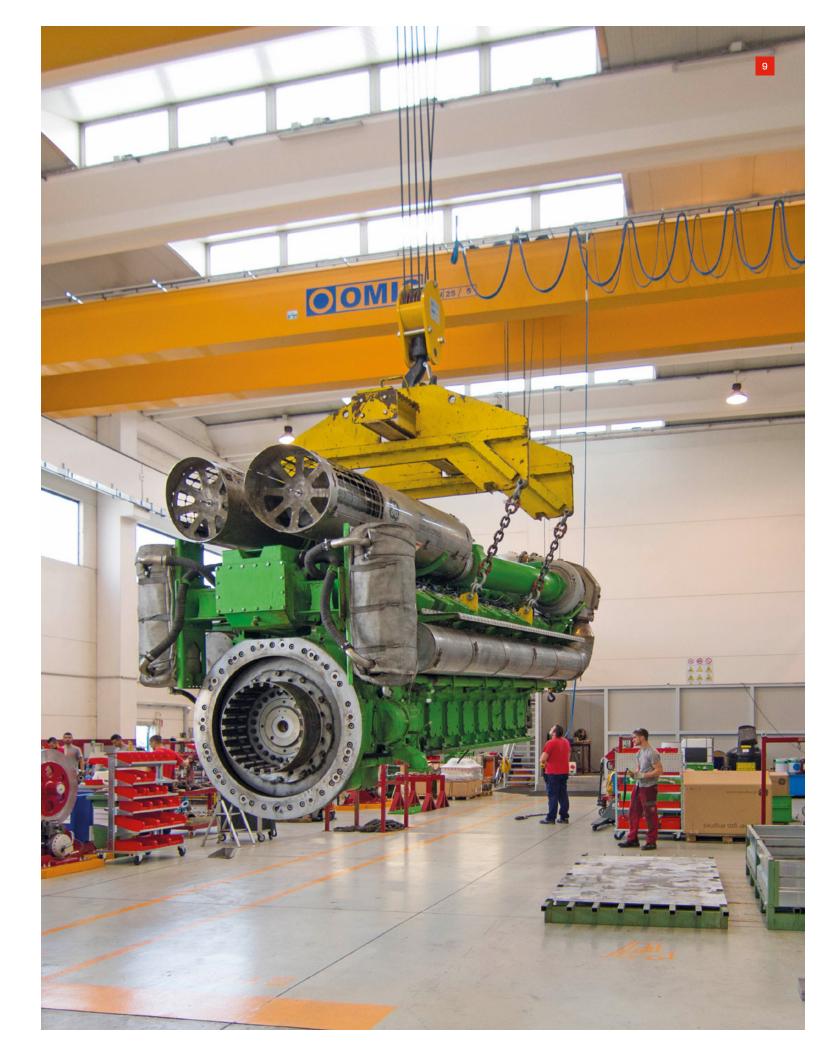

## Major Overhaul and Plant Life-Cycle

With in-house major overhaul capabilities, AB Service will assist in bringing your investment back to as-new conditions, starting a new life-cycle at equal or better performance. We offer far more than comprehensive maintenance services: As a highly specialized engineering company, AB is also in a unique position to offer upgrades that improve engine and plant performance following an overhaul.