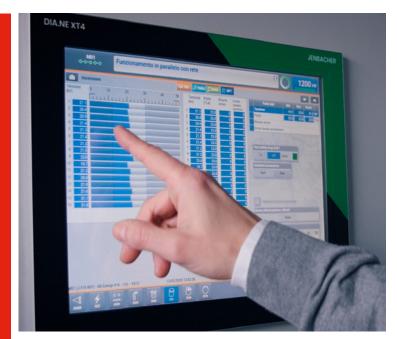

24/7 monitoring capabilities and remote assistance greatly complement the strength of AB Service

All AB plants are fully IoT enabled and connected to our remote monitoring control room and help desk.

In the event of alarms or shutdowns, the online system automatically notifies the local team about the malfunctioning.

Our multilingual help desk is available around the clock and will work hand-inhand with local teams, quickly resolving any issues and ensuring prompt resolution.