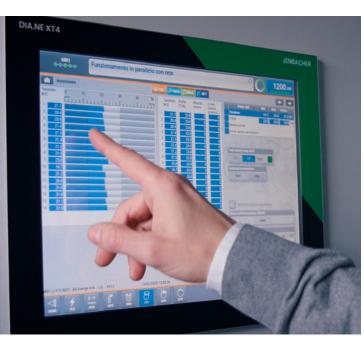

## AB Help Desk always there when you need it

24/7 monitoring capabilities and remote assistance complement the strength of AB Service

All AB plants are fully IoT enabled and connected to our remote monitoring control room and help desk. In the event of alarms or shutdowns, the online system automatically alerts the local team.

Our multilingual help desk is available around the clock and will work hand-inhand with local teams, quickly resolving any issues and ensuring prompt resolution.

# Remote control and help desk

types of smart devices

()

Customer provided public/static IP address, gateway IP and local IP to connect Firebox to the LAN.

| w                         |             |              |              |         |     |   |        |       |            | 4              | A RI     |             |             | 0.0            | near     | 6.00 |          | -          | -      |
|---------------------------|-------------|--------------|--------------|---------|-----|---|--------|-------|------------|----------------|----------|-------------|-------------|----------------|----------|------|----------|------------|--------|
|                           |             |              |              |         |     |   |        |       |            | 18             |          |             |             |                |          |      | - 34     | H          | ++     |
| Last uption               | TRADUCT     | <b>Exper</b> | trune taxe   | chanter | 246 | - | Ga.hom |       | harve per- | Course of pro- | inensis. | Owned and   | Australia a | Owner promit % | 1.012101 |      | Report 1 | (personal) | ivelat |
| 6112018-110718            | Caritone 1  |              | 10111230     | 10881   |     |   | 45.254 | 2.98  |            | 604            |          | 21710.49    | 623.37      | -              |          | 0    | •        | •          | •      |
|                           |             |              |              |         |     |   |        |       |            |                | 17.508   |             |             |                | diller   | 0    | •        | •          | •      |
| ADDATA.                   | Carona 3    |              | AM0 25+6 (HD |         |     |   |        |       |            |                |          |             |             |                | -        | 0    | 0        | 0          | .0     |
| 107120161111008           | Carlosse 8  |              | 43.28 50     | ,7910   |     |   | 3.994  | 63    |            | 81             |          | 847.929     | 44.475      | _              | ALC: L   | 0    | •        | •          | •      |
| 101120161108              | Caritome 1  |              | 38110.80     | 2000    |     |   | 10.661 | - 100 |            | 100            |          | 17 208-581  | 417480      | _              |          | •    | •        | •          | •      |
| survaine metal.           | Carlome 1   |              | 411 101 00   | 400     |     |   | 10.127 | 424   |            | 101            |          | 31475.000   | 812108      | _              |          | •    | •        | •          |        |
| 107120161111048           | Carlome 7   |              | 43 (21 90    | 2010    |     |   | 46.343 |       |            | 101            |          | 41175285    | 107.84      |                |          | 0    | •        | •          |        |
| 101120161101010           | Cartone 8   |              | 25 (21 (10   | JANA T  |     |   | 24742  | 1.000 |            | 101            |          | 34307468    | 744.65      | _              |          | 0    | •        | •          |        |
| 101102010110010           | Carbone B   |              | 201 PH 80    | 19800   |     |   | 16.171 | 180   |            | 109            |          | 100000      | 105.008     | _              |          | 0    | •        | •          | 0      |
| 101112014-011120          | Carlana 10  |              | /63 121 00   | 10873   |     |   | 21.808 | 240   |            | 104            |          | 27752199    | 84.70       |                |          | 0    | •        | •          |        |
| 611014-11126              | Cartana In  |              | 49.101.00    | P10     |     |   | 2.40   | 4.761 |            | 105            |          | 25.161.007  | 6+2154      |                |          | 0    | •        | •          |        |
| 10112010-0110-0           | Camana 19   |              | /E3-01.00    | 1173    |     |   | 34.735 | 1.809 |            | 1002           |          | 11 444 14 1 | 883,216     | _              |          | 0    |          | •          |        |
| -                         | Cartana 10  |              | 4533180      | 1004    |     |   | 35.949 | 791   |            | 101            |          | A 792-04    | 101.554     |                |          | 0    | 0        | •          |        |
| 1011120-0110-0110-00      | Cartana 18  |              | 45.0100      | 24084   |     |   | 49.834 | 1349  |            | 187            |          | 41917184    | 842,089     |                |          | 0    | 0        | •          |        |
|                           | Cathene 10  |              | 49.101.00    | ,2043   |     |   | 10.540 | 10    |            | 1.001          |          | 31795.390   | 74256       | _              |          | 0    | •        | •          |        |
| 10-11-001-0-11-14-05      | Carinese '6 |              | 45 21 50     | 24014   |     |   | 41.162 | -     |            | 163            |          | 41405.760   | 879.779     |                |          | 0    | 0        |            |        |
| Designation of the lot of |             |              |              |         |     |   | 17.854 |       |            |                |          |             |             |                | -        | 0    |          |            |        |
|                           |             |              |              |         |     |   |        |       |            |                |          |             |             | _              |          | 0    |          |            |        |
|                           |             |              | 12100.000    | 100     |     |   |        |       |            | 100            |          |             | 11.00       |                |          | ő    |          |            |        |
|                           |             |              |              |         |     |   |        |       |            |                |          |             |             |                | -        |      |          |            |        |