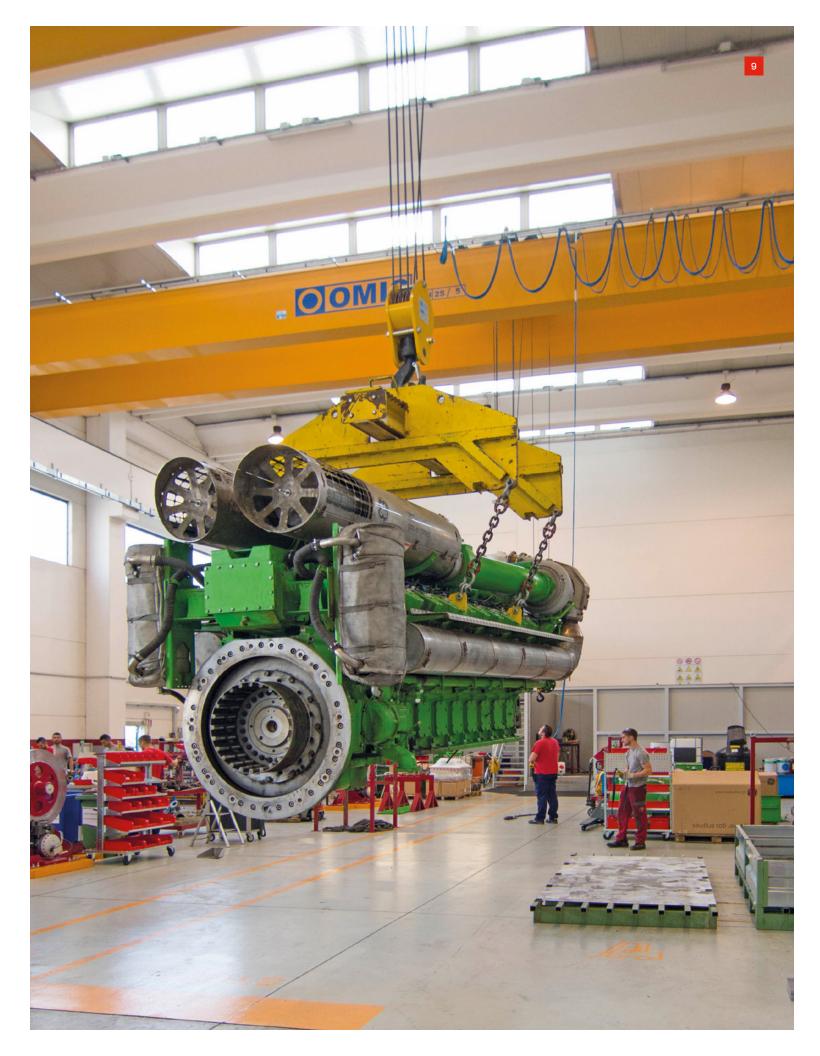

# Major Overhaul and Plant Life-Cycle Optimization

With in-house major overhaul capabilities, AB Service will assist in bringing your investment back to as-new conditions, starting a new life-cycle at equal or better performance. We offer far more than comprehensive maintenance services: As a highly specialized engineering company, AB is also in a unique position to offer upgrades that improve engine and plant performance following an overhaul.