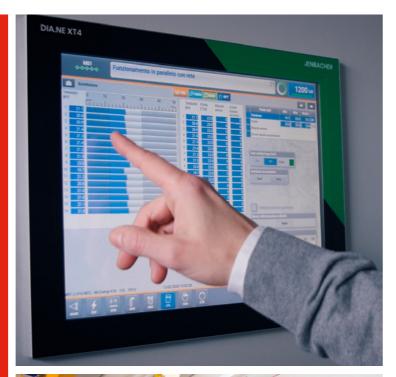

24/7 monitoring capabilities and remote assistance complement the strength of AB Service

All AB plants are fully IoT enabled and connected to our remote monitoring control room and help desk.

In the event of alarms or shutdowns, the online system automatically alerts the local team.

Our multilingual help desk is available around the clock and will work hand-inhand with local teams, quickly resolving any issues and ensuring prompt resolution.