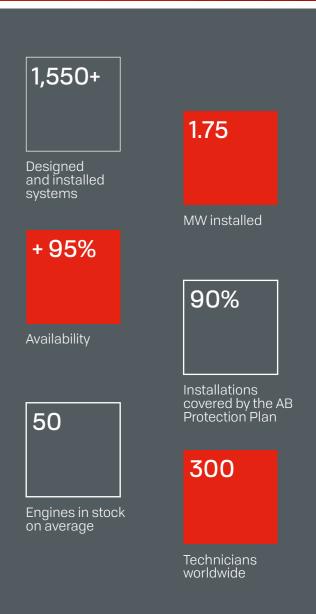

# AB Maintenance Plan Options

|                                  |        | Preventive +<br>Assistance | Corrective | AB Protection<br>Plan |
|----------------------------------|--------|----------------------------|------------|-----------------------|
| Preventive                       | Parts  | Included                   | Included   | Included              |
|                                  | Labour | Included                   | Included   | Included              |
| Corrective                       | Parts  | Excluded                   | Capped     | Unlimited             |
|                                  | Labour | Excluded                   | Capped     | Unlimited             |
| Assistance and Technical Support |        | Business hours             | 24/7/365   | 24/7/365              |
| Remote Monitoring Tools          |        | Included                   | Included   | Included              |
| Availability Guarantee           |        | n.a.                       | 93%        | 95%                   |
| Training                         |        | Included                   | Included   | Included              |