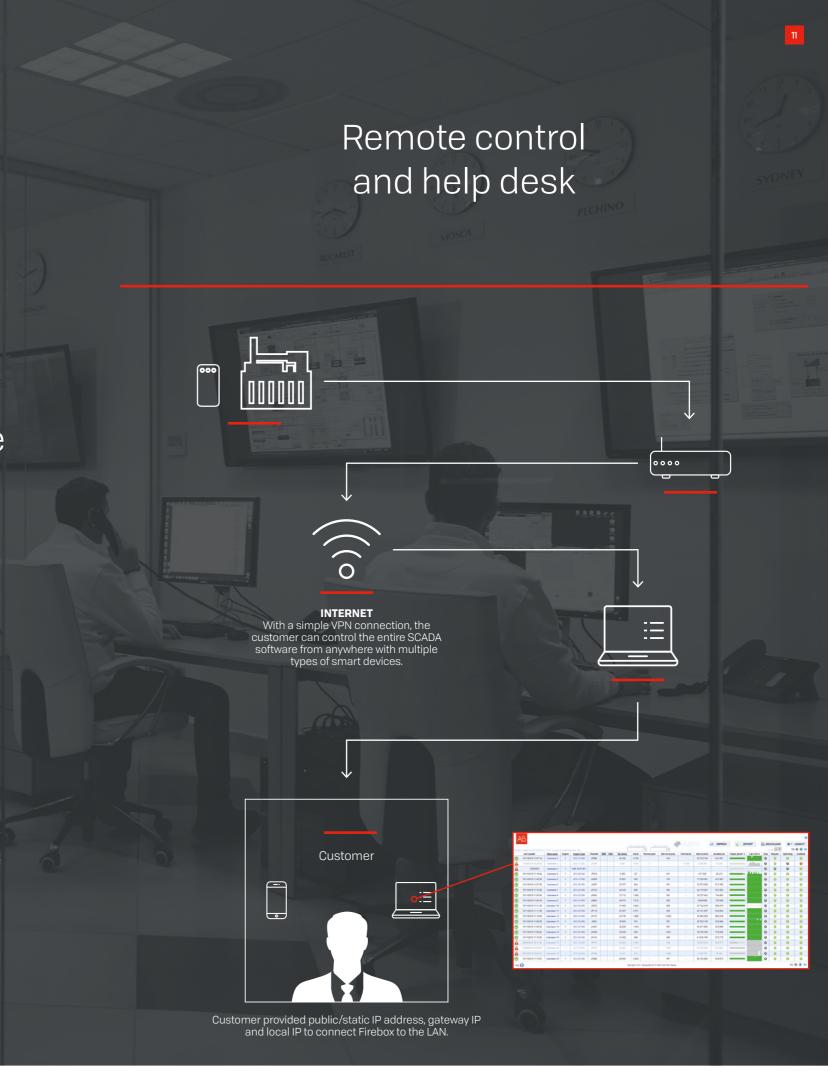

24/7 monitoring capabilities and remote assistance complement the strength of AB Service

All AB plants are fully IoT enabled and connected to our remote monitoring control room and help desk.

In the event of alarms or shutdowns, the online system automatically alerts the local team.

Our multilingual help desk is available around the clock and will work hand-inhand with local teams, quickly resolving any issues and ensuring prompt resolution.