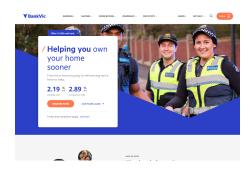

### **Bankvic**

### https://bankvic.com.au

Lead architect, Gatsby/Redux/TS, DatoCMS/Custom API

- High traffic rebuild for Australian Bank
- Completely modular content system for all pages
- Multiple data sources, including a custom data API
- Complex components, including calculators.