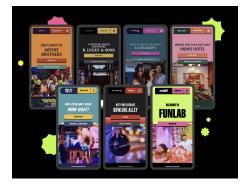

## Funlab (Brand content websites rebuild)

https://www.fun-lab.com/

https://www.strikebowling.com.au/

https://www.holeymoley.com.au/

https://www.archiebrothers.com.au/

https://www.ladidarts.com.au/

https://www.luckyandsons.com.au/

https://www.hijinxhotel.com.au/

Lead FED architect/Tech lead, NextJS/TS, DatoCMS

- Multi Tenant NextJS build
- High traffic / SEO orientated
- Modular component system
- Integrated figma token style system