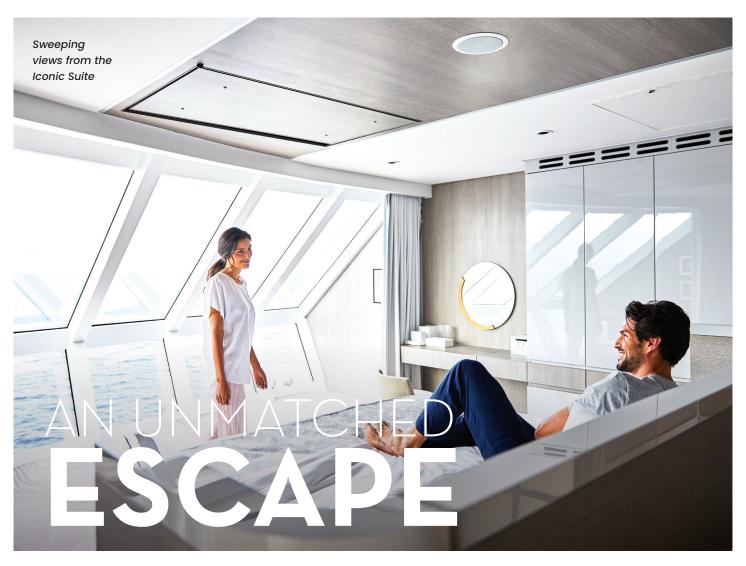

Among eye-popping innovations is the Magic Carpet®, a cantilevered platform that moves across ship levels, offering spectacular new outlooks as it extends pool and open-air dining areas. Other incredible features are the two-storey Edge Villas, Infinite Verandas and outward-facing interiors that blend sightlines with the ocean.