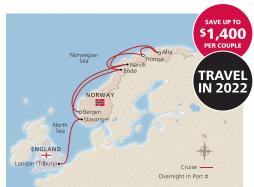

## IN SEARCH OF THE NORTHERN LIGHTS

BERGEN – LONDON *or vice versa* 13 DAYS | 6 GUIDED TOURS | 2 COUNTRIES SET SAIL JAN – MAR 2022; JAN – MAR 2023 From **\$6,695pp** in Veranda stateroom