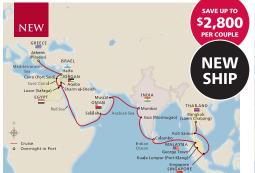

## VOYAGE OF MARCO POLO

ATHENS – BANGKOK or vice versa 36 DAYS | 16 GUIDED TOURS | 10 COUNTRIES SET SAIL OCT 2022; APR 2023 From **\$16,995pp** in Deluxe Veranda

- Private veranda stateroom with king-size bed
- Shore excursion in every port
- Specialty coffee, tea and bottled water
- Onboard meals and beverages; including wine, beer and soft drinks with lunch and dinner