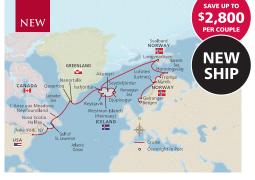

## IN SEARCH OF THE NORTHERN LIGHTS

BERGEN – LONDON *or vice versa* 13 DAYS | 6 GUIDED TOURS | 2 COUNTRIES SET SAIL JAN – MAR 2022; JAN – MAR 2023 From **\$6,695pp** in Veranda stateroom

# VIKING HOMELANDS

BERGEN – STOCKHOLM or vice versa 15 DAYS | 11 GUIDED TOURS | 8 COUNTRIES SET SAIL APR – SEP 2023 From **\$8,995pp** in Deluxe Veranda

GREENLAND, ICELAND, NORWAY & BEYOND

BERGEN – NEW YORK CITY or vice versa 29 DAYS | 19 GUIDED TOURS | 5 COUNTRIES SET SAIL JUN & AUG 2023 From \$18,795pp in Veranda stateroom