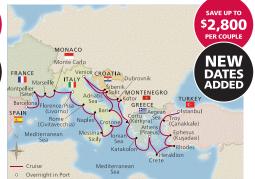

# MEDITERRANEAN'S ICONIC SHORES

BARCELONA – ISTANBUL or vice versa 29 DAYS | 23 GUIDED TOURS | 8 COUNTRIES SET SAIL APR – SEP 2023 From \$18,995pp in Veranda stateroom

- Access to LivNordic Spa facilities including sauna, hydrotherapy pool and Snow Grotto
- No credit card surcharges
- Unlimited Wi-Fi
- Industry-leading Health & Safety Program