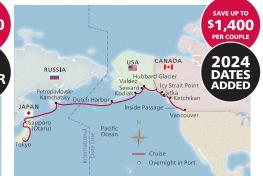

# NORTH PACIFIC PASSAGE

TOKYO – VANCOUVER or vice versa 23 DAYS | 11 GUIDED TOURS | 4 COUNTRIES SET SAIL SEP 2022; APR & SEP 2023; APR 2024 From **\$11,495pp** in Deluxe Veranda