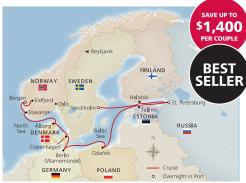

# VIKING HOMELANDS

BERGEN – STOCKHOLM or vice versa 15 DAYS | 11 GUIDED TOURS | 8 COUNTRIES SET SAIL APR – SEP 2023 From **\$8,995pp** in Deluxe Veranda

GREENLAND, ICELAND, NORWAY & BEYOND

BERGEN – NEW YORK CITY or vice versa 29 DAYS | 19 GUIDED TOURS | 5 COUNTRIES SET SAIL JUN & AUG 2023 From \$18,795pp in Veranda stateroom