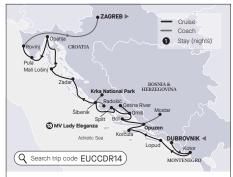

# **Croatia and Montenegro In Depth Luxury Yacht Cruise**

#### 14 DAYS DUBROVNIK TO ZAGREB

- Sail on a luxury yacht cruise, the MV Lady Eleganza.
- In Korcula, take in a traditional sword dance known as Moreska.
- Visit the village of Radosic to sample local delights and a cultural performance.

\$9,995\* pp, twin share

Save \$1,600 per couple\*

FOR GREAT DEALS ON SOME OF OUR FAVOURITE TRAVEL DESTINATIONS, VISIT ONE OF OUR STORES LISTED BELOW Burnie | Devonport | Hobart | Kingston | Launceston | Rosny | Ulverstone | Cruise Travel Centre Hobart