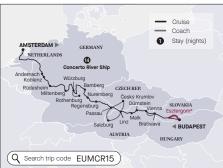

#### Magnificent Europe Luxury River Cruise

### 15 DAYS BUDAPEST TO AMSTERDAM

- · Sail on APT's luxurious river ship.
- Embark on an imperial rail journey aboard the Grand Empress steam train\*.
- Delight in an exclusive private classical concert at Vienna's City Palace.
- Enjoy a cocktail reception at Namedy Castle.

\$6,495\* pp, twin share

Flights included + save \$1,000 per couple\*