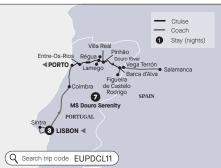

#### **Douro Delights with Lisbon Luxury River Cruise**

#### 11 DAYS LISBON TO PORTO

- · Sail on APT's luxurious river ship.
- Visit King Ferdinand II's ingenious Park and Palace of Pena near the hilltop town of Sintra.
- Visit Palacio da Bolsa for a cocktail reception, followed by a traditional Fado performance in the Arabian Hall.

\$7,595\* pp, twin share

Fly from \$995 pp + save \$600 per couple\*