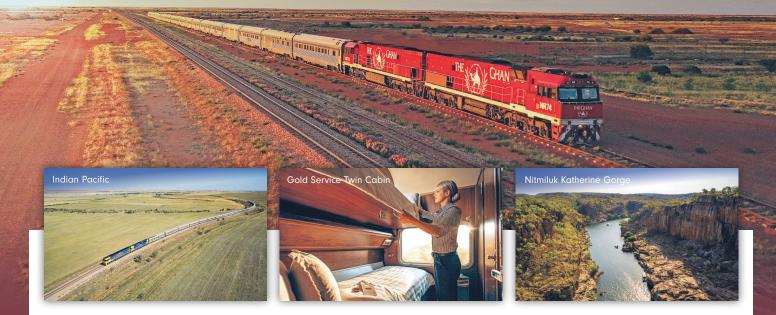

## MARGARET RIVER **INDULGENCE**

PERTH TO SYDNEY **ABOARD INDIAN PACIFIC** 

FOR TRAVEL: JAN - DEC 2023

9 day | 8 night package

Touring Western Australia's beautiful Margaret River region is the perfect primer for the culinary adventure ahead on the Indian Pacific. Margaret River is an internationally acclaimed producer of not only premium wines and is also home to regional specialty food and artisan providores, along with stunning natural assets. This makes for a wonderfully indulgent start to your journey.

INCLUDES 3 nights' accommodation in Perth including breakfast daily • 2 nights Margaret River Escape, including accommodation and personalised touring  $\bullet\,$  1 day Discover Rottnest tour, including lunch  $\,\bullet\,$  3 nights aboard the Indian Pacific, Perth to Sydney including all meals, beverages and Immersive Off Train Experiences in Kalgoorlie, Rawlinna, Cook, Adelaide and the Blue Mountains

GOLD CABIN FROM \$4,685\* pp twin share