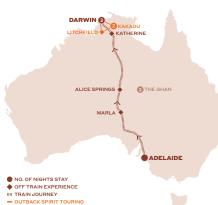

## Top End Explorer

The Ghan Adelaide to Darwin

Combine two national parks with one legendary rail journey and connect with nature, wildlife and incredible landscapes as you traverse the country. Travel through the outback from Adelaide to Darwin on The Ghan, before continuing on to Kakadu and Litchfield National Parks for deeper exploration of the Top End's diverse natural habitats.

## **Highlights & Inclusions**

- 2 nights aboard The Ghan, Adelaide to Darwin, including all meals, beverages and Off Train Experiences in Marla, Alice Springs and Katherine
- Transfer from Darwin Rail Terminal to hotel
- 3 nights' accommodation in Darwin, including breakfast daily
- 2 nights of intimate small-group Kakadu, East Alligator River and Litchfield touring with Outback Spirit, travelling on board a state-of-the-art 4WD Mercedes-Benz vehicle, including accommodation, meals and guided touring
- Swim in a waterfall at Litchfield National Park
- Darwin Harbour sunset dinner cruise
- Cruise on the Mary River spotting wildlife, including saltwater crocodiles and an abundance of birdlife
- Visit Ubirr art site, home to some of the world's most outstanding rock art
- 7 breakfasts, 6 lunches, 5 dinners