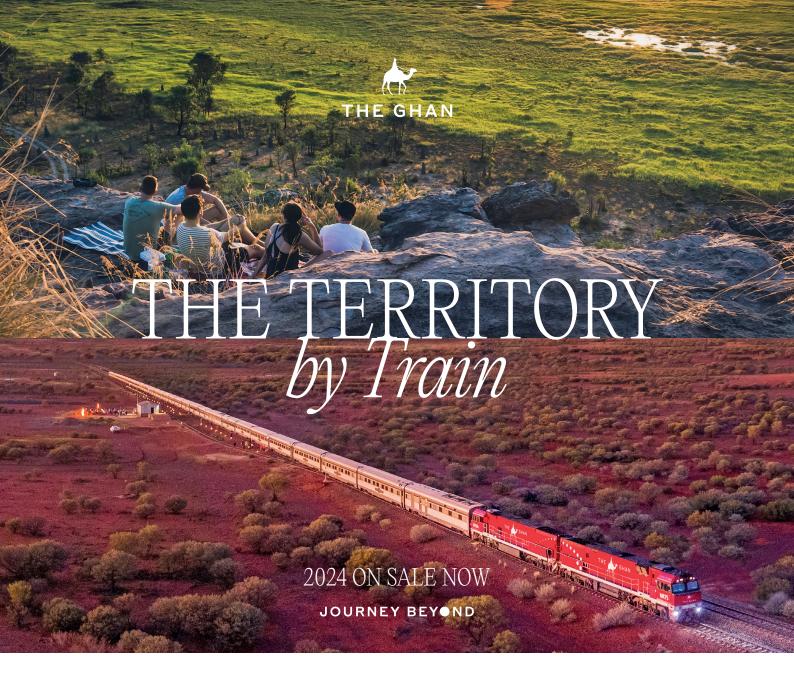

## Top End Explorer

The Ghan Adelaide to Darwin

Combine two national parks with one legendary rail journey and connect with nature, wildlife and incredible landscapes as you traverse the country. Travel through the outback from Adelaide to Darwin on The Ghan, before continuing on to Kakadu and Litchfield National Parks for deeper exploration of the Top End's diverse natural habitats.

## **Highlights & Inclusions**

- 2 nights aboard The Ghan, Adelaide to Darwin, including all meals, beverages and Off Train Experiences in Marla, Alice Springs and Katherine
- Transfer from Darwin Rail Terminal to hotel
- 3 nights' accommodation in Darwin, including breakfast daily
- 2 nights of intimate small-group Kakadu, East Alligator River and Litchfield touring with Outback Spirit, travelling on board a state-of-the-art 4WD Mercedes-Benz vehicle, including accommodation, meals and guided touring
- Swim in a waterfall at Litchfield National Park
- Darwin Harbour sunset dinner cruise
- Cruise on the Mary River spotting wildlife, including saltwater crocodiles and an abundance of birdlife
- Visit Ubirr art site, home to some of the world's most outstanding rock art
- 7 breakfasts, 6 lunches, 5 dinners