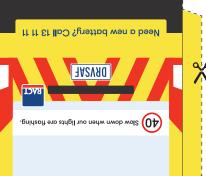

# **Roadside Van**

## **Directions**

- 1. Cut along the broken lines.
- 2. Fold on the unbroken lines.
- 3. Apply glue to tabs.
- 4. Hold glued tab to relevant section until glue holds.
- 5. Take a photo, share on your socials and tag @ractofficial so we can see your creation!