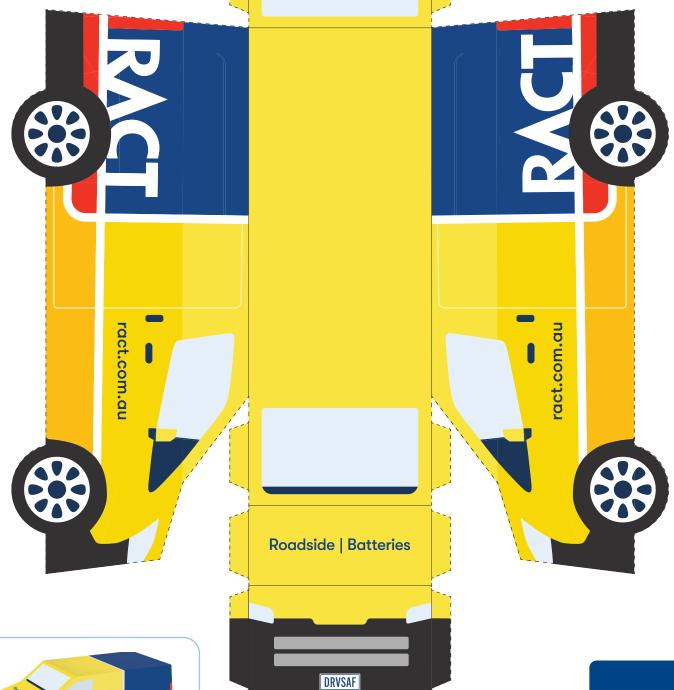

# **Roadside Van**

## **Directions**

- 1. Cut along the broken lines.
- 2. Fold on the unbroken lines.
- 3. Apply glue to tabs.
- 4. Hold glued tab to relevant section until glue holds.
- 5. Take a photo, share on your socials and tag @ractofficial so we can see your creation!