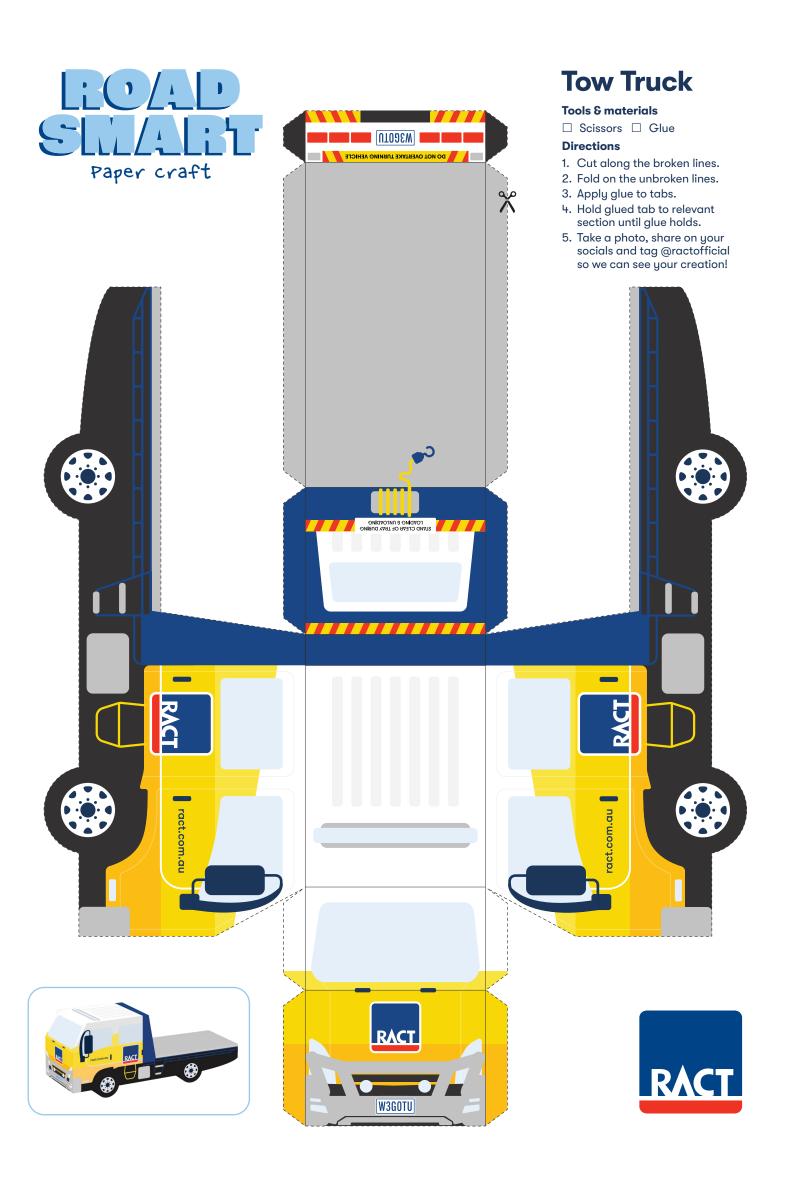

# **Roadside Van**

#### **Tools & materials**

☐ Scissors ☐ Glue

## **Directions**

- 1. Cut along the broken lines.
- 2. Fold on the unbroken lines.
- 3. Apply glue to tabs.
- 4. Hold glued tab to relevant section until glue holds.
- 5. Take a photo, share on your socials and tag @ractofficial so we can see your creation!