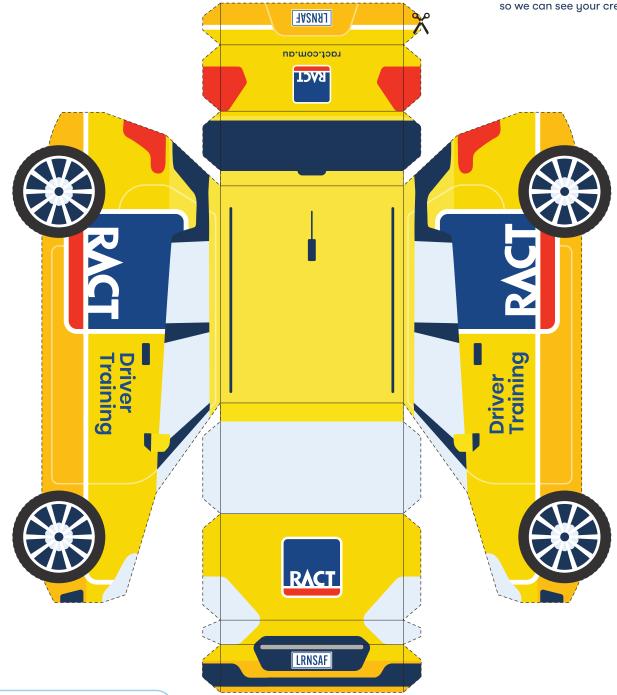

# **Driver Training Vehicle**

### **Directions**

- 1. Cut along the broken lines.
- 2. Fold on the unbroken lines.
- 3. Apply glue to tabs.
- 4. Hold glued tab to relevant section until glue holds.
- 5. Take a photo, share on your socials and tag @ractofficial so we can see your creation!