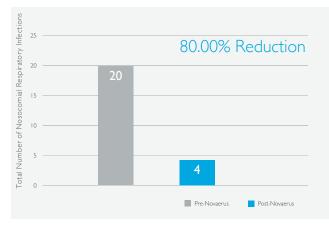

The total number of nosocomial respiratory infections in the Sunny View wing decreased from 32 to 5, an 84.38% reduction.

The total number of nosocomial respiratory infections in the Terrace View wing decreased from 20 to 4, an 80.00% reduction.

Total nosocomial respiratory infections.

Nosocomial respiratory infections in the Park View wing.

Nosocomial respiratory infections in the Sunny View wing.

Nosocomial respiratory infections in the Terrace View wing.