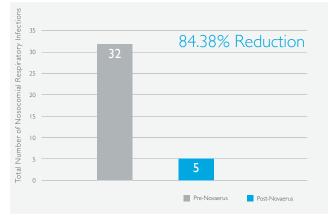

The total number of nosocomial respiratory infections in the Sunny View wing decreased from 32 to 5, an 84.38% reduction.

The total number of nosocomial respiratory infections in the Terrace View wing decreased from 20 to 4, an 80.00% reduction.

Total nosocomial respiratory infections.

Nosocomial respiratory infections in the Park View wing.

Nosocomial respiratory infections in the Sunny View wing.

Nosocomial respiratory infections in the Terrace View wing.