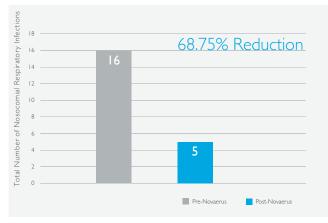

### RESULTS

In the period after implementation of the NV900 units, the total number of nosocomial respiratory infections at Village at Manor Park decreased from 68 to 14, a 79.41% reduction.

The total number of nosocomial respiratory infections in the Park View wing decreased from 16 to 5, a 68.75% reduction.

Total nosocomial respiratory infections.

Nosocomial respiratory infections in the Park View wing.

Nosocomial respiratory infections in the Sunny View wing.

Nosocomial respiratory infections in the Terrace View wing.