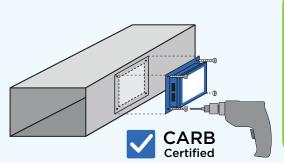

## **EASY INSTALLATION**

- Duct-mounted: closer to the occupied space
- 24VAC standard wiring and suitable for 120-277 voltage with power supply
- Equipped with BAS monitoring contact