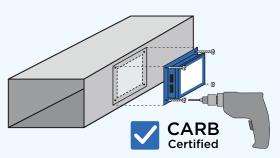

## **EASY INSTALLATION**

- Duct-mounted: closer to the occupied space
- 24VAC standard wiring and suitable for 120-277 voltage with power supply
- Equipped with BAS monitoring contact