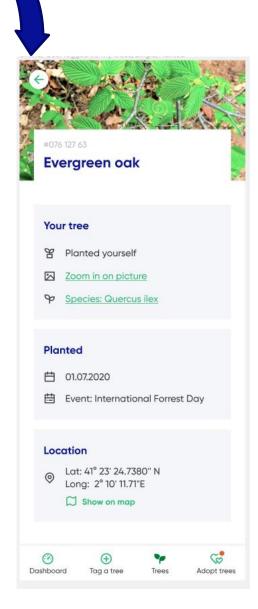

#### My overview

You've got

70 trees

Together we've planted

31643 trees %

#### My trees

See all trees