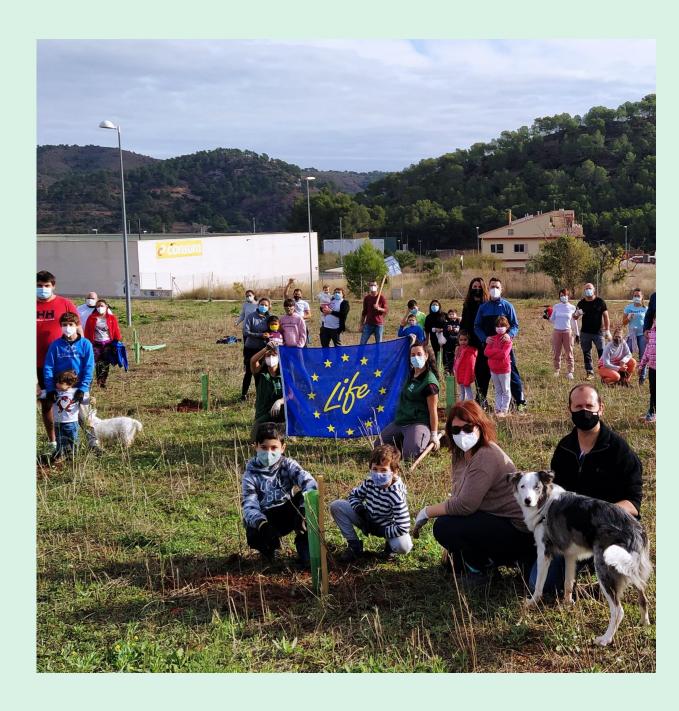

### TREE-PLANTING EVENTS

Engage citizens and schools in climate action while learning about local ecosystems, ecological functions of trees, and how to plant them.

All Life Terra events are supported by our tree-monitoring platform to tag and georeference every tree planted.

#### **RESULTS Y1**

2020-2021

**1,924** volunteers involved

**80** planting events

8 countries in Europe (SP, PT, GR, DE, IT, NL, FR, BE)

876students &73 teachers engaged

**55**Terra Leaders trained

158,501 trees planted