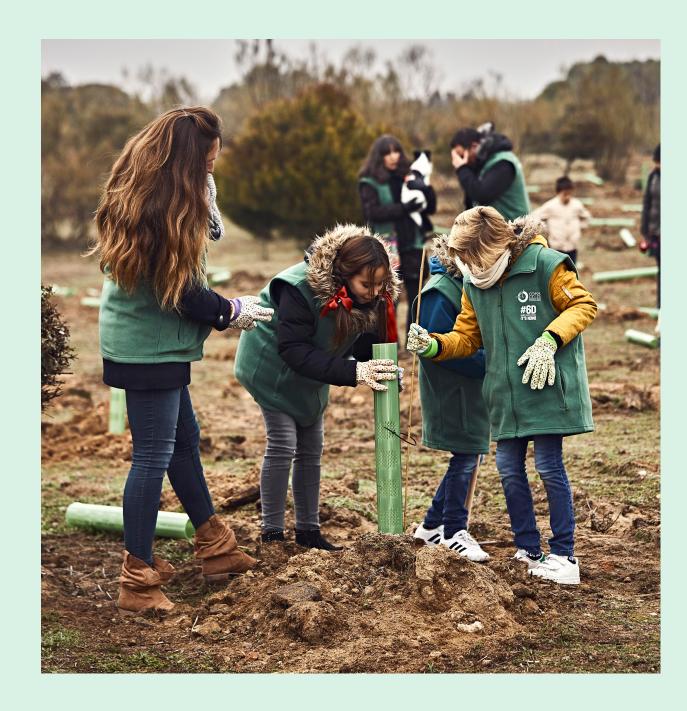

### TREE-PLANTING EVENTS

Engage citizens and schools in climate action while learning about local ecosystems, ecological functions of trees, and how to plant them.

All Life Terra events are supported by our tree-monitoring platform to tag and georeference every tree planted.

#### **RESULTS Y1**

2020-2021

**1,924** volunteers involved

**80** planting events

8 countries in Europe (SP, PT, GR, DE, IT, NL, FR, BE)

876students &73 teachers engaged

**55**Terra Leaders trained

158,501 trees planted