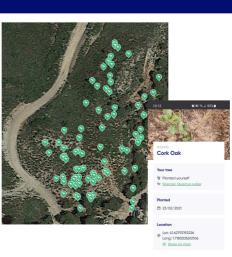

Innovate

Innovate with monitoring and satellite technologies to provide citizens and specialists with precise and transparent data on trees planted 4.

Inspire

Inspire the next generation of EU citizens to thrive in the face of climate change challenges, through a unique STEM based sustainability education program

### What makes us unique

- Plant the right tree in the right place, share knowledge and expertise
- Monitor each tree planted, with our unique tracking system
- Educate future generations, about sustainability and climate change
- Build communities, because planting trees impacts society at large