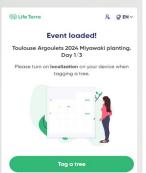

## How to join EU Tree Planting Day?

- Offer all partners an easy way to
  - Publish information: why, how, where and who...
  - Agenda for all events
  - Tagging tool to register the trees
  - Press section Invite & reasons to join page
- Choose a domain (i.e. eutreeplantingday.com)
  - Use Wordpress and ready to use host options (less costs)
- All founder organisations will have editing rights
  - Create /Edit pages / Add content

## How to join EU Tree Planting Day?

Register in a Form (available in the website)

Receive your Tagging Link/QR in your email

Tag your Trees during your Event

Send pictures and info about your event