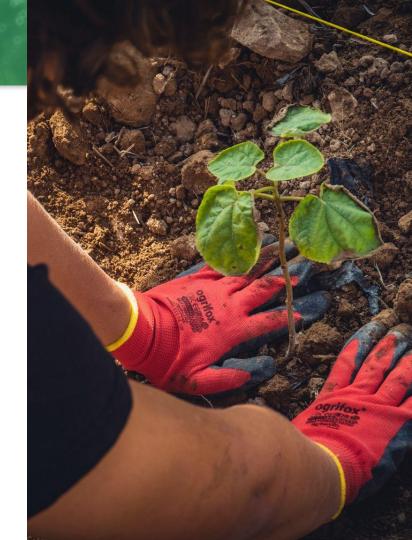

#### We tagged 11 trees! 15 people participated:)

En Life Terra restauramos acosistemos o través de la plantación de árboles. Pero también somos um movimiento ciudadano que busco educar a la gente sabre la importancia de la austenibilidad. Por ella la educación ambiental ciempre ha sido uno de huestros pilates

El posado 13 de enero inquiguramos el Bosque Miyawaki de Las Rosas (Madrid). Para iniciar la rectauración de este terreno urbano degradado, contamos con la ayuda de la Fundación Telibal y Twbol Jardin Estas proprietaciones trabajan con personas con discapacidad pojavica, y les afreces aportunidades de trabajo a través de la lasdinetia. En Life Terra creemas que no hay meior acción que la que bûne impacto cociál y ambiental, y por ello ofecimos una formación a los usuarios y trobajadores de estas organizaciones.