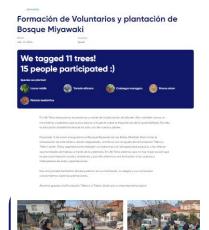

#### Formación de Voluntarios y plantación de Bosque Miyawaki

Jan 13, 300 S

#### We tagged 11 trees! 15 people participated:)

En Life Terra restauramos acosistemos o través de la plantación de árboles. Pero también somos um movimiento ciudadano que busco educar a la gente sabre la importancia de la austenibilidad. Por ella la educación ambiental ciempre ha sido uno de huestros pilates

El posado 13 de enero inquiguramos el Bosque Miyawaki de Las Rosas (Madrid). Para iniciar la rectauración de este terreno urbano degradado, contamos con la ayuda de la Fundación Telibal y Twbol Jardin Estas proprietaciones trabajan con personas con discapacidad pojavica, y les afreces aportunidades de trabajo a través de la lasdinetia. En Life Terra creemas que no hay meior acción que la que bûne impacto cociál y ambiental, y por ello ofecimos una formación a los usuarios y trobajadores de estas organizaciones.

Fae una jornada fantástica dande pudimos ver su motivación, su degrio y sus numerosos. conocimientos sobre las plarnaciones.

#Ruchas gracias a la Fundación Telbal y a Telbal Jastin por su importantelma label!