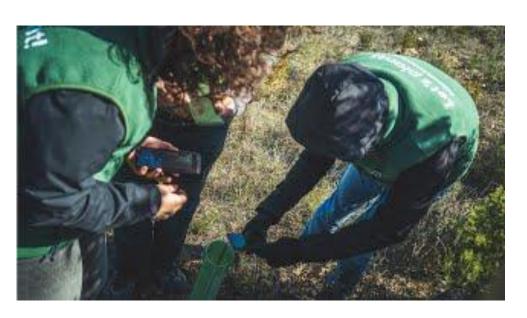

## How to join EU Tree Planting Day?

Register in a Form (available in the website)

Receive your Tagging Link/QR in your email

Tag your Trees during your Event

Send pictures and info about your event