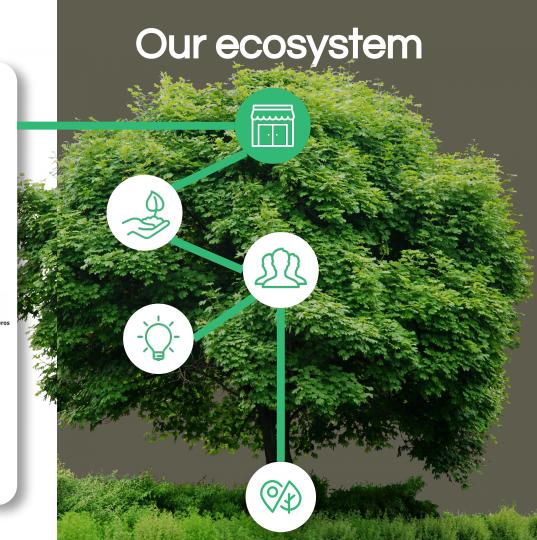

# Life Terra's mission: 500 million new trees for Europe

Life Terra is a Dutch foundation with a mission to restore our connection with the Earth and to enable people to take impactful climate action now. We facilitate tree planting, educate future generations, and develop tree monitoring technology.

#### **Plant**

the right tree in the right place, knowledge and expertise

#### Educate

future generations, sustainability and climate change

#### **Monitor**

each tree planted, unique tracking system

#### Build

communities, planting trees impacts society at large