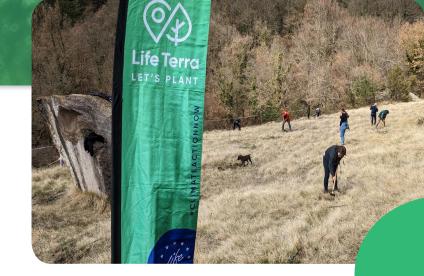

# Life Terra's mission: 500 million new trees for Europe

Life Terra is a Dutch foundation with a mission to restore our connection with the Earth and to enable people to take impactful climate action now. We facilitate tree planting, educate future generations, and develop tree monitoring technology.

## Our journey

4.000.000 trees planted 20 European countries active 22.369 classrooms participating

Life Terra Foundation founded EU Commission co-funding approved Kickoff in 6 EU countries Climate Action Awards launched 1.000.000 trees planted 500 planting events organised

## Our impact

80,204 citizens involved

classrooms participating

+1,491 Number of events

active in +20 countries

6,599,954 trees planted

+500 species planted

600,000 Tn CO<sub>2</sub> eq. to be captured