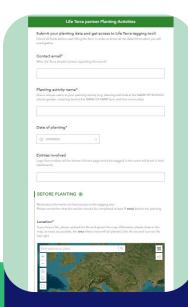

## How to join EU Tree Planting Day?

- Offer all partners an easy way to
  - Publish information: why, how, where and who...
  - Agenda for all events
  - Tagging tool to register the trees
  - Press section Invite & reasons to join page
- Choose a domain (i.e. eutreeplantingday.com)
  - Use Wordpress and ready to use host options (less costs)
- All founder organisations will have editing rights
  - Create /Edit pages / Add content

## How to join EU Tree Planting Day?

Register in a Form (available in the website)

Receive your Tagging Link/QR in your email

Tag your Trees during your Event

Send pictures and info about your event

## About tagging

About the project

Life Terra is a foundation with a mission to enable people to take impactful climate action now. We facilitate tree planting, educate future generations. and develop tree monitoring technology.

Learn more

Life Terra offers both tagging and Event pages via our platform in order to take advantage of its system and avoid big development costs.

Logos of organisation and EU Tree Planting Festival.... will always be shown in the Event Pages.