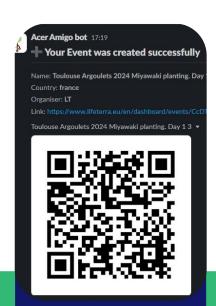

## How to join EU Tree Planting Day?

Register in a Form (available in the website)

Receive your Tagging Link/QR in your email

Tag your Trees during your Event

Send pictures and info about your event

#### Formación de Voluntarios y plantación de Bosque Miyawaki

Jan 13, 300 S