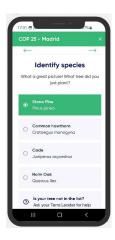

## How to join EU Tree Planting Day?

Register in a Form (available in the website)

Receive your Tagging Link/QR in your email

Tag your Trees during your Event

Send pictures and info about your event