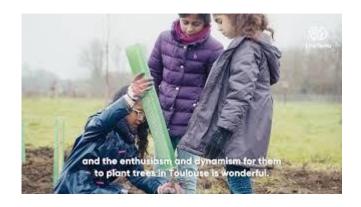

## Promo campaigns

- Social media campaign to promote "adopt a tree"
  - La Junquera project
  - Special days: St Valentine's, Mother's Day...
  - End of year campaign
- Online webinars: Link Tree Planting to your University, EU GREEN WEEK
- Climate Action Awards
- Student Ecosystem Restoration Contest (summer 2024)

#### About La Junguera and our collaboration

La Junquera farm is a regenerative agriculture project in the region of Murcia, a semi-arid ecosystem severely degraded by deforestation, industrial agriculture and water exploitation. But now they are converting the 1,100-hectare organic almond and heritage grains farm into regenerative. Watch the video to know Alfonso and his story.

We united forces to plant 10,000 trees and shrubs in 2021 to help accelerate the reforestation efforts of the farm's ecosystem. And as this reforestation was successful we continued to plant trees this last