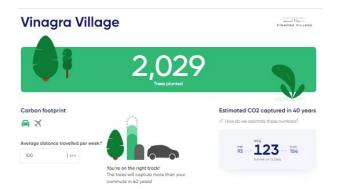

on
Manager



# What makes us unique



#### **Plant**

the right tree in the right place, knowledge and expertise



#### Educate

future generations, sustainability and climate change



#### **Monitor**

each tree planted, unique tracking system



#### Build

communities, planting trees impacts society at large



## Education

## **Terra Mission**

- Life Terra Educational Package
  - Based on STEM & best available science
  - Learning levels: 8-10 & 12-14
  - Digital, interactive (IWB)
  - Several languages (EN, DE, GR, IT, NL, PT, SP)
  - Solutions-oriented (What can we do?)
  - Outdoor activities (School Tree Planting Guide





## Monitoring technology

## Tagging tool







6,570,331 trees \*6 North

#### Mountain-ash









## Monitoring technology

## Life Terra platform







## Monitoring technology

## Monitoring tool



#### **BUSINESS PARTNERS**















































































#### TREE PLANTING PARTNERS













































































#### **CO-BENEFICIARIES LIFE PROJECT**

































#### **KNOWLEDGE PARTNERS**













**Praxis Forest Initiative** 





NATIVES

**PIV**OTAL



## Our journey



4.000.000 trees planted 20 European countries active 22.369 classrooms participating



Life Terra Foundation founded EU Commission co-funding approved Kickoff in 6 EU countries Climate Action Awards launched 1.000.000 trees planted 500 planting events organised



## Our impact



80,204 citizens involved



classrooms participating



+1,491 N