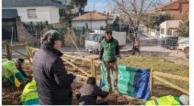

El posado 13 de enero inquiguramos el Bosque Miyawaki de Las Rosas (Madrid). Para iniciar la rectauración de este terreno urbano degradado, contamos con la ayuda de la Fundación Telibal y Twbol Jardin Estas proprietaciones trabajan con personas con discapacidad pojavica, y les afreces aportunidades de trabajo a través de la lasdinetia. En Life Terra creemas que no hay meior acción que la que bûne impacto cociál y ambiental, y por ello ofecimos una formación a los usuarios y trobajadores de estas organizaciones.

Fae una jornada fantástica dande pudimos ver su motivación, su degrio y sus numerosos. conocimientos sobre las plarnaciones.

#Ruchas gracias a la Fundación Telbal y a Telbal Jastin por su importantelma label!