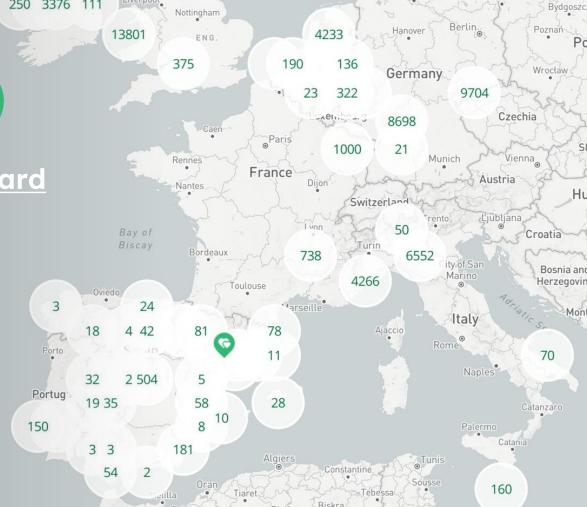

## **EXAMPLE** Tree Dashboard

## Objective:

- Boost local impact in & around multiple cities: involving & facilitating local involvement
- Make all trees visible in your companies "tree dashboard": transparency & credibility
- Achieve massive climate impact in Europe: movement

Hamburg

Kingdom

Liverpool

3376 111