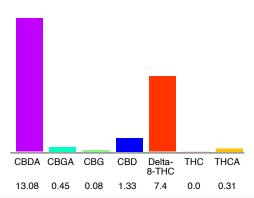

### Cannabinoid Profile by HPLC

0.27%

Calculated THC Yield

12.80%

Calculated CBD Yield

22.65%

**Total Cannabinoids** 

| Cannabinoid          | % wt  | mg/g   |
|----------------------|-------|--------|
| CBDA                 | 13.08 | 130.8  |
| CBGA                 | 0.45  | 4.5    |
| CBG                  | 0.08  | 0.8    |
| CBD                  | 1.33  | 13.3   |
| Delta-8-THC          | 7.4   | 74.0   |
| THC                  | 0.0   | 0.0    |
| THCA                 | 0.31  | 3.1    |
| Total Cannabinoids   | 22.65 | 226.5  |
| Calculated THC Yield | 0.27  | 2.72   |
| Calculated CBD Yield | 12.80 | 128.01 |