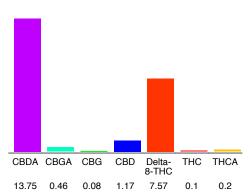

#### Cannabinoid Profile

## Cannabinoid Profile by HPLC

0.28%

Calculated THC Yield

13.23%

Calculated CBD Yield

23.33%

**Total Cannabinoids** 

| Cannabinoid          | % wt  | mg/g   |
|----------------------|-------|--------|
| CBDA                 | 13.75 | 137.5  |
| CBGA                 | 0.46  | 4.6    |
| CBG                  | 0.08  | 0.8    |
| CBD                  | 1.17  | 11.7   |
| Delta-8-THC          | 7.57  | 75.7   |
| THC                  | 0.1   | 1.0    |
| THCA                 | 0.2   | 2.0    |
| Total Cannabinoids   | 23.33 | 233.3  |
| Calculated THC Yield | 0.28  | 2.75   |
| Calculated CBD Yield | 13.23 | 132.29 |

Calculated Maximum THC Yield = THC + 0.877 \* THCA Calculated Maximum CBD Yield = CBD + 0.877 \* CBDA