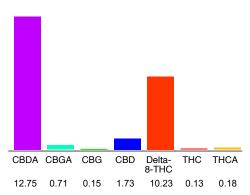

## Cannabinoid Profile

## Cannabinoid Profile by HPLC

0.29% Calculated THC Yield

12.91%

Calculated CBD Yield

25.88%

**Total Cannabinoids** 

| Cannabinoid          | % wt  | mg/g   |
|----------------------|-------|--------|
| CBDA                 | 12.75 | 127.5  |
| CBGA                 | 0.71  | 7.1    |
| CBG                  | 0.15  | 1.5    |
| CBD                  | 1.73  | 17.3   |
| Delta-8-THC          | 10.23 | 102.3  |
| THC                  | 0.13  | 1.3    |
| THCA                 | 0.18  | 1.8    |
| Total Cannabinoids   | 25.88 | 258.80 |
| Calculated THC Yield | 0.29  | 2.88   |
| Calculated CBD Yield | 12.91 | 129.12 |

Calculated Maximum THC Yield = THC + 0.877 \* THCA Calculated Maximum CBD Yield = CBD + 0.877 \* CBDA