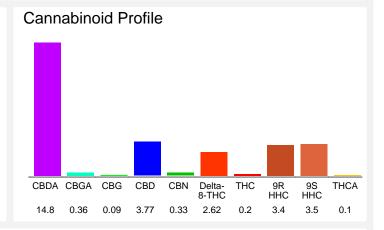

### Cannabinoid Profile by HPLC

0.29%
Calculated THC Yield

16.75%

Calculated CBD Yield

29.17%

**Total Cannabinoids** 

| Cannabinoid          | % wt  | mg/g   |
|----------------------|-------|--------|
| CBDA                 | 14.8  | 148.0  |
| CBGA                 | 0.36  | 3.6    |
| CBG                  | 0.09  | 0.9    |
| CBD                  | 3.77  | 37.7   |
| CBN                  | 0.33  | 3.3    |
| Delta-8-THC          | 2.62  | 26.2   |
| THC                  | 0.2   | 2.0    |
| 9R HHC               | 3.4   | 34.0   |
| 9S HHC               | 3.5   | 35.0   |
| THCA                 | 0.1   | 1.0    |
| Total Cannabinoids   | 29.17 | 291.7  |
| Calculated THC Yield | 0.29  | 2.88   |
| Calculated CBD Yield | 16.75 | 167.50 |

Calculated Maximum THC Yield = THC + 0.877 \* THCA Calculated Maximum CBD Yield = CBD + 0.877 \* CBDA

Marin Analytics, LLC

250 Bel Marin Keys Blvd, Suite D4 Novato, CA 94949

415-936-6477 / sarabiancalana1@gmail.com