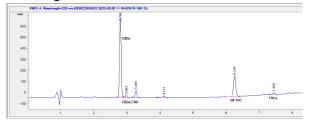

### Chromatogram

# Cannabinoid Profile CBDA CBGA CBD Delta- THC THCA

# Cannabinoid Profile by HPLC

0.18%

Calculated THC Yield

11.20%

Calculated CBD Yield

19.59%

**Total Cannabinoids** 

| Cannabinoid                                       | % wt  | mg/g   |
|---------------------------------------------------|-------|--------|
| CBDA                                              | 11.42 | 114.2  |
| CBGA                                              | 0.33  | 3.3    |
| CBD                                               | 1.18  | 11.8   |
| Delta-8-THC                                       | 6.46  | 64.6   |
| THC                                               | 0.0   | 0.0    |
| THCA                                              | 0.2   | 2.0    |
| <b>Total Cannabinoids</b>                         | 19.59 | 195.9  |
| Calculated THC Yield                              | 0.18  | 1.75   |
| Calculated CBD Yield                              | 11.20 | 111.95 |
| Ostanta de Manianos THO Vista - THO - 0.077 * THO |       |        |