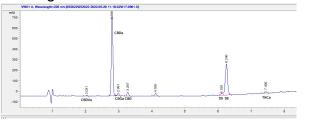

# **Marin Analytics**

# **Analysis Report**

#### **AGrowth**

### Sample 315-052022-079

Cookies D8 London Pound Cake

Sample Submitted: 05-20-2022; Report Date: 05-21-2022

#### Cookies D8 London Pound Cake

Plant Material

#### Chromatogram



## Cannabinoid Profile



### Cannabinoid Profile by HPLC

0.28%
Calculated THC Yield

11.21%

Calculated CBD Yield

20.53%

**Total Cannabinoids** 

| Cannabinoid               | % wt  | mg/g   |
|---------------------------|-------|--------|
| CBDV                      | 0.11  | 1.1    |
| CBDA                      | 11.95 | 119.5  |
| CBGA                      | 0.44  | 4.4    |
| CBD                       | 0.73  | 7.3    |
| Delta-8-THC               | 7.0   | 70.0   |
| THC                       | 0.1   | 1.0    |
| THCA                      | 0.2   | 2.0    |
| <b>Total Cannabinoids</b> | 20.53 | 205.3  |
| Calculated THC Yield      | 0.28  | 2.75   |
| Calculated CBD Yield      | 11.21 | 112.10 |

Calculated Maximum THC Yield = THC + 0.877 \* THCA Calculated Maximum CBD Yield = C