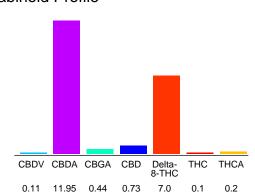

## Cannabinoid Profile

### Cannabinoid Profile by HPLC

0.28%
Calculated THC Yield

11.21%

Calculated CBD Yield

20.53%

**Total Cannabinoids** 

| Cannabinoid               | % wt  | mg/g   |
|---------------------------|-------|--------|
| CBDV                      | 0.11  | 1.1    |
| CBDA                      | 11.95 | 119.5  |
| CBGA                      | 0.44  | 4.4    |
| CBD                       | 0.73  | 7.3    |
| Delta-8-THC               | 7.0   | 70.0   |
| THC                       | 0.1   | 1.0    |
| THCA                      | 0.2   | 2.0    |
| <b>Total Cannabinoids</b> | 20.53 | 205.3  |
| Calculated THC Yield      | 0.28  | 2.75   |
| Calculated CBD Yield      | 11.21 | 112.10 |