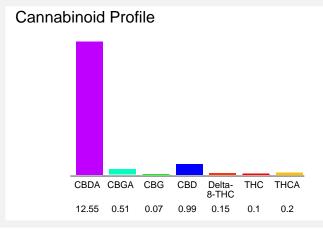

#### Cannabinoid Profile by HPLC

0.28%
Calculated THC Yield

12.00% Calculated CBD Yield

14.57%

**Total Cannabinoids** 

| Cannabinoid          | % wt  | mg/g   |
|----------------------|-------|--------|
| CBDA                 | 12.55 | 125.5  |
| CBGA                 | 0.51  | 5.1    |
| CBG                  | 0.07  | 0.7    |
| CBD                  | 0.99  | 9.9    |
| Delta-8-THC          | 0.15  | 1.5    |
| THC                  | 0.1   | 1.0    |
| THCA                 | 0.2   | 2.0    |
| Total Cannabinoids   | 14.57 | 145.7  |
| Calculated THC Yield | 0.28  | 2.75   |
| Calculated CBD Yield | 12.00 | 119.96 |