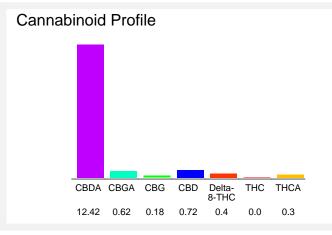

#### Cannabinoid Profile by HPLC

0.26% Calculated THC Yield

11.61%
Calculated CBD Yield

14.64%

**Total Cannabinoids** 

| Cannabinoid          | % wt  | mg/g   |
|----------------------|-------|--------|
| CBDA                 | 12.42 | 124.2  |
| CBGA                 | 0.62  | 6.2    |
| CBG                  | 0.18  | 1.8    |
| CBD                  | 0.72  | 7.2    |
| Delta-8-THC          | 0.4   | 4.0    |
| THC                  | 0.0   | 0.0    |
| THCA                 | 0.3   | 3.0    |
| Total Cannabinoids   | 14.64 | 146.4  |
| Calculated THC Yield | 0.26  | 2.63   |
| Calculated CBD Yield | 11.61 | 116.12 |