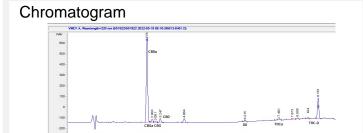

Calculated Maximum THC Yield = THC + 0.877 \* THCA Calculated Maximum CBD Yield = CBD + 0.877 \* CBDA

**Notes:** THC-O 8.2% based upon the percentage in the chromatogram. Reference standard is currently unavailable.