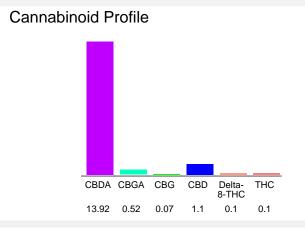

#### Cannabinoid Profile by HPLC

0.10% Calculated THC Yield

13.31% Calculated CBD Yield

15.81%
Total Cannabinoids

| Cannabinoid          | % wt  | mg/g   |
|----------------------|-------|--------|
| CBDA                 | 13.92 | 139.2  |
| CBGA                 | 0.52  | 5.2    |
| CBG                  | 0.07  | 0.7    |
| CBD                  | 1.1   | 11.0   |
| Delta-8-THC          | 0.1   | 1.0    |
| THC                  | 0.1   | 1.0    |
| Total Cannabinoids   | 15.81 | 158.1  |
| Calculated THC Yield | 0.10  | 1.00   |
| Calculated CBD Yield | 13.31 | 133.08 |
|                      |       |        |