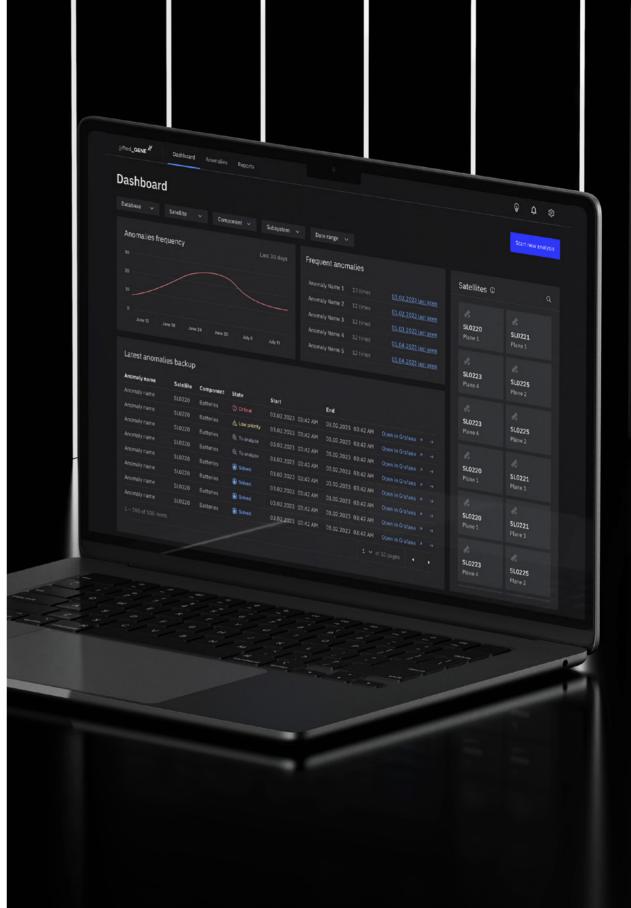

## NICE TO MEET YOU, I'M X gifted\_GENE

The AI-powered software application for **satellite predictive maintenance** and real-time analysis of telemetry data.

Trusted by

Cesa OneWeb ThalesAlenia

## THE SIMPLE, COLLABORATIVE PLATFORM **TO EXTEND THE LIFETIME** OF YOUR SATELLITES.

Tailored for mission operators, gifted\_**GENE** is a collaborative platform capable of analysing vast amounts of telemetry data. **Thanks to its AI-powered core,** gifted\_**GENE** enables predictive maintenance in the mission control centre, identifying trends and anomalies days in advance.

#### **TELEMETRY STREAMS CORRELATION**

gifted\_**GENE** analyses all your streams within seconds, comprehending the behavior of each satellite's component and monitoring the status of the entire system.