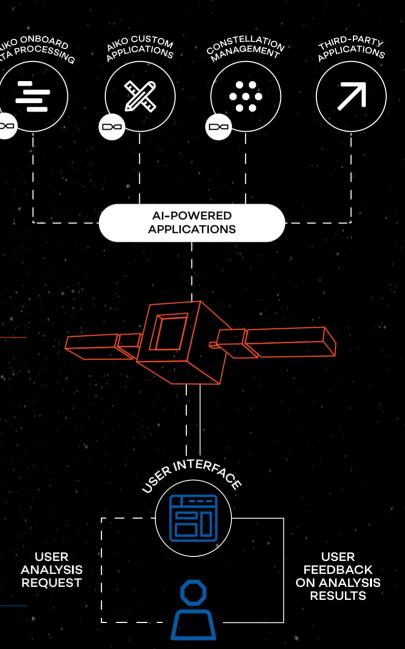

## INFINITE WAYS TO AUTONOMY

The AIKO SUITE offers autonomy across various purposes and fields of action. Designed for satellite operators and manufacturers, it supports both in-orbit operations and ground segment activities. **Enjoy complete flexibility in your choice:** based on your needs, select either the comprehensive ecosystem or tailored solutions.

# AI-POWERED ONBOARD SOFTWARE PLATFORM MONITORING PAYLOAD OPTIMISATION ONBOARD PLANNING

**AI-POWERED APPLICATIONS** 

AUTONOMOUS SATELLITE SYSTEMS

SMART FDIR

> ONBOARD EO DATA OPTIMISATION

AI-POWERED GROUND SOFTWARE