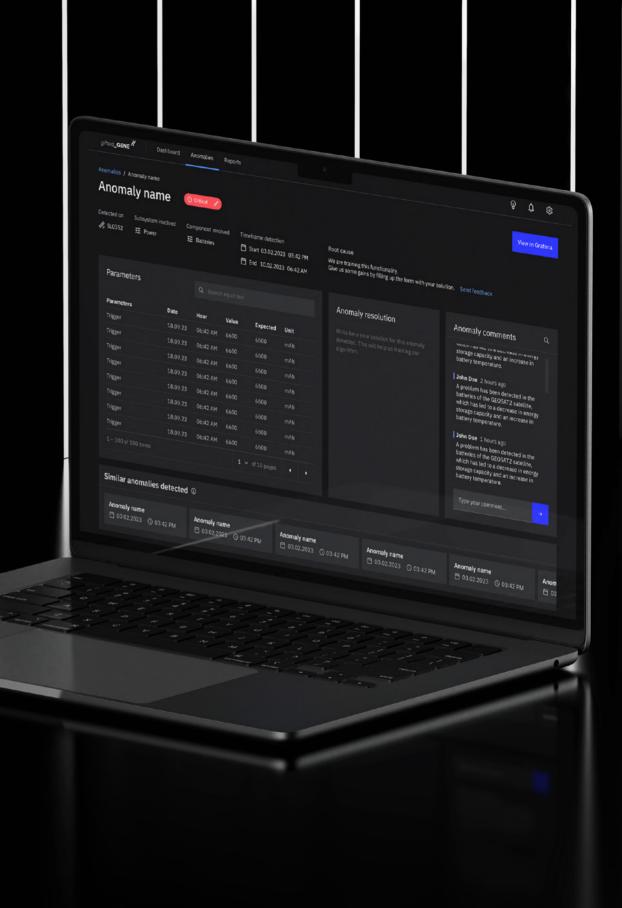

## THE POWER OF AI SIMPLY TAILORED, **HIGHLY CUSTOMIZABLE.**

gifted\_**GENE** is equipped with a customized AI-core tailored to your needs, enabling the platform to immediately understand the behavior of each satellite subsystem.

Additionally, **you can integrate databases and ML models**, and connect the platform with internal tools like Grafana.

Always ensuring compliance with the highest data protection standards.