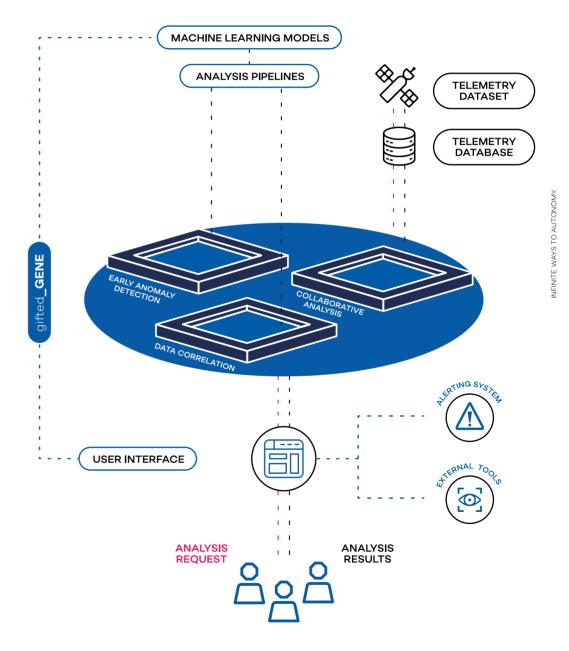

## INFINITE WAYS TO AUTONOMY

The AIKO SUITE offers autonomy across various purposes and fields of action. Designed for satellite operators and manufacturers, it supports both in-orbit operations and ground segment activities. **Enjoy complete flexibility in your choice:** based on your needs, select either the comprehensive ecosystem or tailored solutions.

## NICE TO MEET YOU, I'M X gifted\_GENE

The AI-powered software application for **satellite predictive maintenance** and real-time analysis of telemetry data.

Trusted by

Cesa OneWeb ThalesAlenia

## THE SIMPLE, COLLABORATIVE PLATFORM **TO EXTEND THE LIFETIME** OF YOUR SATELLITES.

Tailored for mission operators, gifted\_**GENE** is a collaborative platform capable of analysing vast amounts of telemetry data. **Thanks to its AI-powered core,** gifted\_**GENE** enables predictive maintenance in the mission control centre, identifying trends and anomalies days in advance.

#### **TELEMETRY STREAMS CORRELATION**

gifted\_**GENE** analyses all your streams within seconds, comprehending the behavior of each satellite's component and monitoring the status of the entire system.

#### EARLY ANOMALIES DETECTION

Thanks to its AI-powered core, gifted**\_GENE** compares historical and real-time data, and predicts possible anomalies on average 4 days in advance, with certain predictions recorded even two months in advance.

#### SERVICE DOWNTIME REDUCTION

By preventing critical failures, gifted\_**GENE** reduces downtime of your satellites, prolonging the lifespan of your mission.