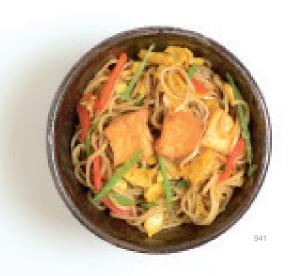

#### mini chicken katsu

chicken breast in panko breadcrumbs. sticky white rice. curry or amai sauce. carrot. cucumber. sweetcorn

971 - katsu (1,3,6) 300 g 7.85 € 973 · grilled (1,6,12) 300 g 7.85 €

972 · mini yasai katsu curry (v) (1,6) 290 g 5.45 €