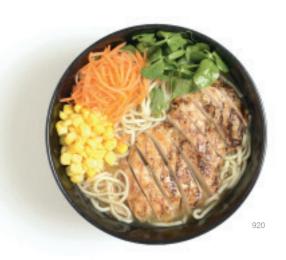

## mini yaki soba

soba noodles. amai sauce. egg. sweetcorn. mangetout. pepper

940 · chicken (1,3,6,12) 200 g 6.75 €

941 · yasai I tofu + vegetables (v) (1,3,6) 200 g 6.75 €