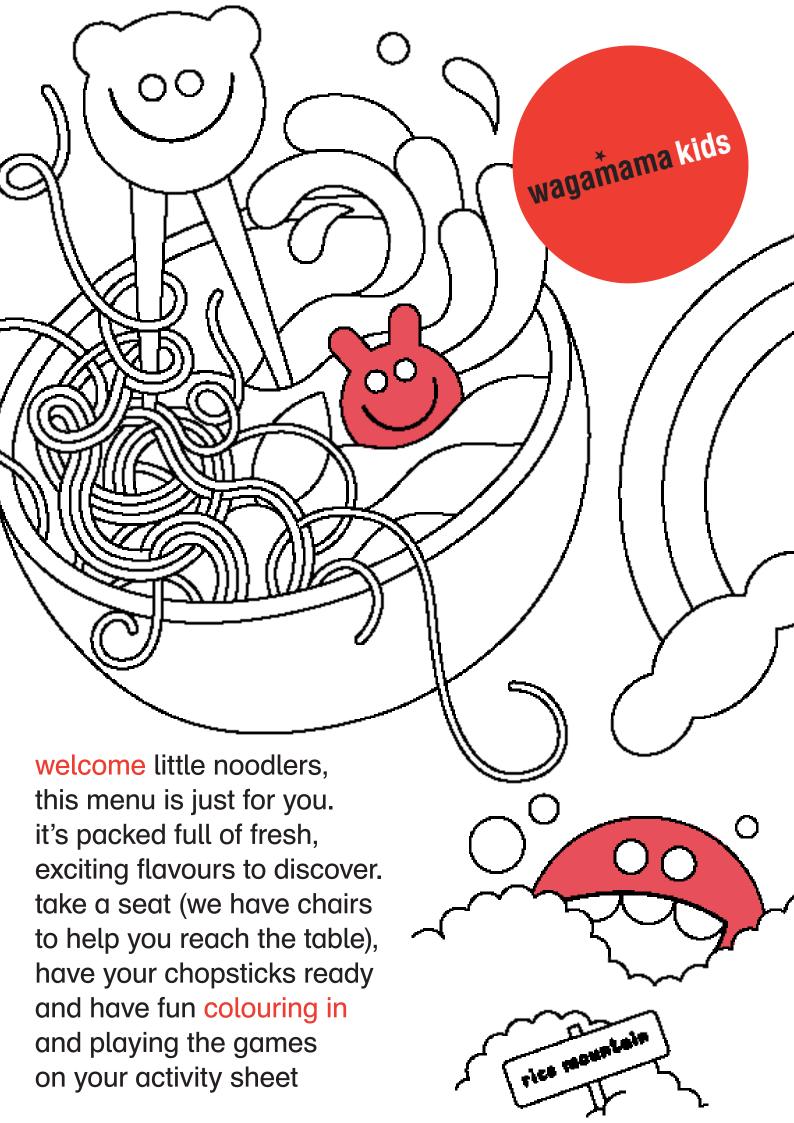

#### ramen

steaming broth with soba noodles

920 · mini ramen (1,3,6,12) 530 g 7.45 € grilled chicken breast. baby spinach. carrot. sweetcorn. chicken broth

927 · mini yasai ramen (v) (1,3,6,9) 500 g 6.85 € fried tofu. baby spinach. carrot. sweetcorn. vegetable broth