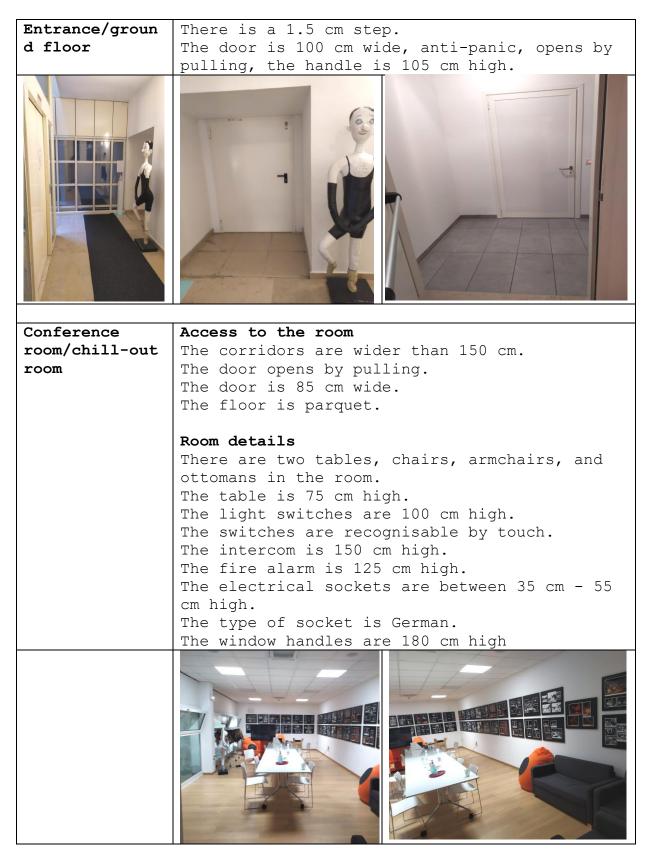

#### Building

| Entrance/ground floor | Entrance without stairs + lift<br>to first and second floor                                                   |
|-----------------------|---------------------------------------------------------------------------------------------------------------|
| 1st floor             | Conference/chill-out room,<br>dance studio, gender-free<br>changing rooms, toilets + 1<br>accessible bathroom |
| 2nd floor             | Dance studio, kitchen,<br>offices, toilets + 1<br>accessible bathroom                                         |
| 3rd floor             | Office, staircase not accessible                                                                              |