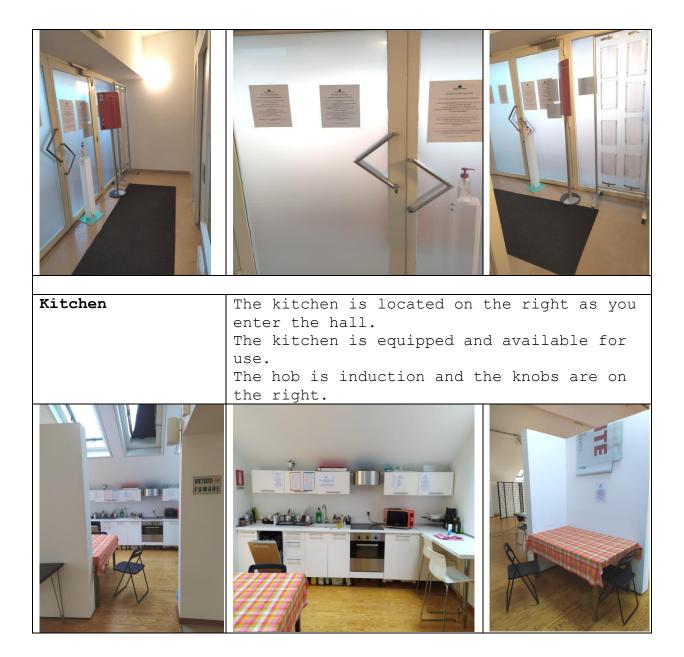

#### Building

| Entrance/ground floor | Entrance without stairs + lift<br>to first and second floor                                                   |
|-----------------------|---------------------------------------------------------------------------------------------------------------|
| 1st floor             | Conference/chill-out room,<br>dance studio, gender-free<br>changing rooms, toilets + 1<br>accessible bathroom |
| 2nd floor             | Dance studio, kitchen,<br>offices, toilets + 1<br>accessible bathroom                                         |
| 3rd floor             | Office, staircase not accessible                                                                              |