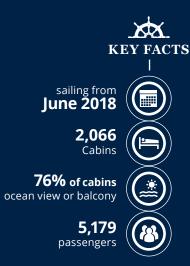

## MSC SEAVIEW Connecting guests with the sea like never before

The Seaside generation of ships are a brand new and innovative prototype designed to bring guests closer to the sea. Inspired by a Miami-style beach condo and designed for warmer regions discover some of the innovative design features that make this ship so unique.