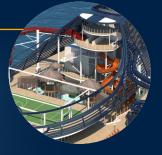

Enjoy the most interactive waterpark at sea with four exhilarating slides and be wowed by the 120 metre long zip line.

A unique 360° ocean level promenade encircles the entire ship with a tempting array of bars and restaurants so that guests can enjoy al fresco dining and drinking or take a stroll with the fresh sea air.

Relax and unwind in the sunshine at the stylish top deck solarium.

Terraced balcony cabins are another industry first, where guests will be able to unwind and relax in the sunshine on their own private terrace overlooking the promenade and with views out to sea.