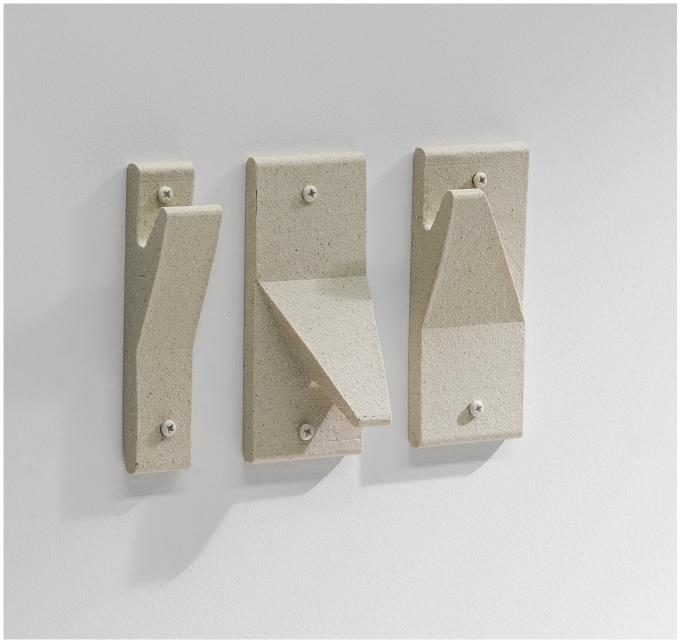

## Switch Hardware

 $Switch\ regular\ (as\ wall\ hook)\ Switch\ cut\ (as\ joinery\ pull)\ and\ Switch\ cut\ (as\ wall\ hook)\ -\ Off\ white\ (as\ wall\$ 

The Switch range is hand crafted architectural hardware designed to enhance the sensory experience and small tactile details of interior and exterior spaces. The hardware collection includes a range of handmade geometric ceramic forms in two different size formats, regular and cut.

Able to adapt to both wall hook and joinery pull applications, Switch is available in different formats with glazed or unglazed surface finishes. The forms are high-fired and robust making them well suited to daily use in residential or commercial enviornments. Switch is supplied with stainless-steel fixings to suit both interior end exterior installation applications, powder coated to colour match the glaze finish.