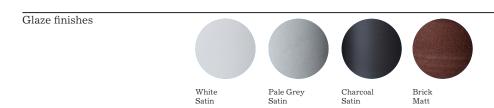

Available in tall and low formats, Funnel XL introduces a selection of meticulously studio developed glaze finishes. These finishes create contrasts and harmonies, thoughtfully designed to complement the planters' forms while enhancing a variety of plants and spaces.