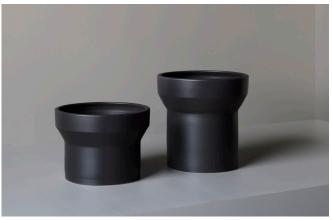

## Funnel XL

Charcoal glaze finish

The Funnel XL planters elevate Anchor's iconic Funnel range, taking the original wheel-thrown design to a larger scale and more refined proportion. Australian designer Bruce Rowe has reimagined the timeless beauty of terracotta pots and pipes, preserving their clean, geometric lines and earthy aesthetic in a more expansive form.

Available in tall and low formats, Funnel XL introduces a selection of meticulously studio developed glaze finishes. These finishes create contrasts and harmonies, thoughtfully designed to complement the planters' forms while enhancing a variety of plants and spaces.

## Funnel XL

| Design         | Bruce Rowe for Anchor                   |                                                                          |
|----------------|-----------------------------------------|--------------------------------------------------------------------------|
| Year of Design | 2024                                    |                                                                          |
| Type           | Planter                                 |                                                                          |
| Material       | Wheel thrown, glazed, stoneware ceramic |                                                                          |
|                |                                         | Approximate Size                                                         |
| Funnel XL      | Low                                     | 240 mm tall $\times$ 340 mm Ø Accepts 150 mm tall x 200 mm Ø nursery pot |
|                | Tall                                    | 340 mm tall $\times$ 340 mm Ø Accepts 250 mm tall x 235 mm Ø nursery pot |