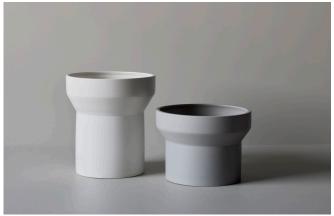

Available in tall and low formats, Funnel XL introduces a selection of meticulously studio developed glaze finishes. These finishes create contrasts and harmonies, thoughtfully designed to complement the planters' forms while enhancing a variety of plants and spaces.

## Funnel XL

| Design         | Bruce Rowe for Anchor                   |                                                                          |
|----------------|-----------------------------------------|--------------------------------------------------------------------------|
| Year of Design | 2024                                    |                                                                          |
| Type           | Planter                                 |                                                                          |
| Material       | Wheel thrown, glazed, stoneware ceramic |                                                                          |
|                |                                         | Approximate Size                                                         |
| Funnel XL      | Low                                     | 240 mm tall $\times$ 340 mm Ø Accepts 150 mm tall x 200 mm Ø nursery pot |
|                | Tall                                    | 340 mm tall $\times$ 340 mm Ø Accepts 250 mm tall x 235 mm Ø nursery pot |