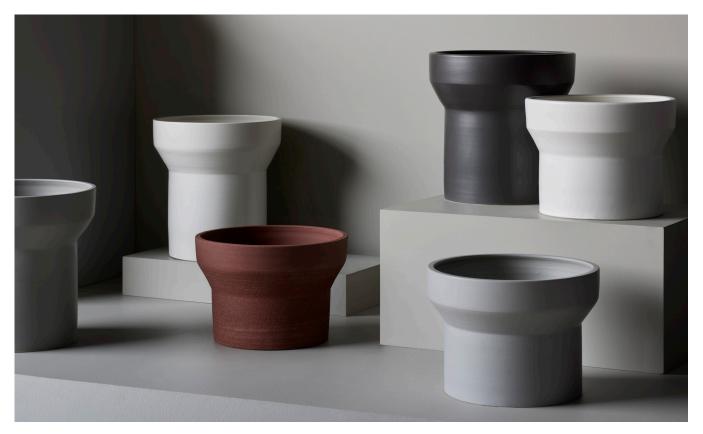

## Funnel XL

Charcoal glaze finish

The Funnel XL planters elevate Anchor's iconic Funnel range, taking the original wheel-thrown design to a larger scale and more refined proportion. Australian designer Bruce Rowe has reimagined the timeless beauty of terracotta pots and pipes, preserving their clean, geometric lines and earthy aesthetic in a more expansive form.

Available in tall and low formats, Funnel XL introduces a selection of meticulously studio developed glaze finishes. These finishes create contrasts and harmonies, thoughtfully designed to complement the planters' forms while enhancing a variety of plants and spaces.

Distinct from the original Funnel design, the Funnel XL planters feature a solid base with no drainage hole, making them versatile for both indoor and outdoor use, or for environments where moisture regulation is needed. No leaking, stains or spills make them suited to a range of design purposes. The planters accommodate standard nursery pots for ease of plant care in both domestic and commercial settings.