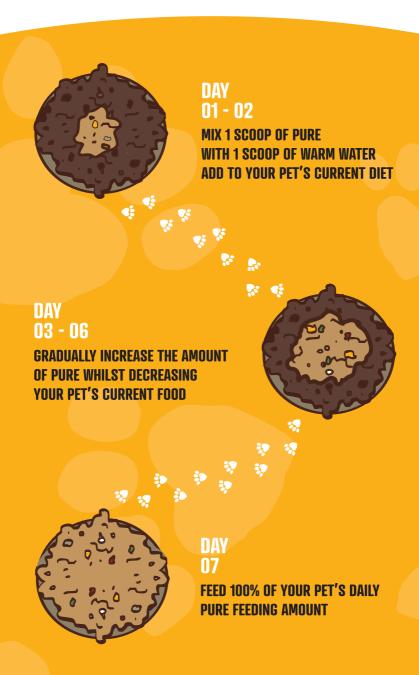

## **TRANSITION GUIDE**

We recommend allowing approximately 7 days for your pooch to adjust to their new diet & start feeling the pet-tential of Pure

If you spot that your pet's stool is not quite "solid", or they need a little more purr-suasion to adjust to their new diet - simply slow down the transition.