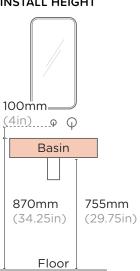

L HANG RQD Mount before tiling - to timber

frame or masonry wall.

All dimensions are estimate. We suggest waiting until receiving Nood basins before cutting holes in cabinetry items. Colours of concrete may vary slightly.

#### WALL HUNG BRACKET



8mm aluminium powdercoated. Bracket, fixings, adhesive provided with each wall hung basin purchased.

L342mm x W310mm x H92mm (L13.4in x W12.2in x H3.6in)

### THICKNESS

Wall Hang Bracket: 8mm (0.3in) L Bracket: 3mm (0.1in)

Wall Hang Bracket: 2kg (4.41lbs) L Bracket: <250g (0.5lbs)

#### INSTALLATION

Timber Wall: tiny.cc/udkhlz Masonry Wall: tiny.cc/0gkhlz

Basin to be mounted after tiling

## **AVAILABLE COLOURS**



## SUGGESTED TAP / FAUCET **POSITION & LENGTH**

#### WALL HUNG BASIN



## SURFACE MOUNTED BASIN



## **INSTALL HEIGHT**