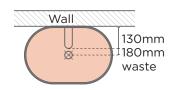

**OPTIONS** Surface Mount / Wall Hung /

Stand

WALL HANG RQD Mount before tiling - to timber

frame or masonry wall.

All dimensions are estimate. We suggest waiting until receiving Nood basins before cutting holes in cabinetry items. Colours of concrete may vary slightly.

#### WALL HUNG BRACKET



8mm aluminium powdercoated. Bracket, fixings, adhesive provided with each wall hung basin purchased.

L342mm x W310mm x H92mm (L13.4in x W12.2in x H3.6in)

### THICKNESS

Wall Hang Bracket: 8mm (0.3in) L Bracket: 3mm (0.1in)

Wall Hang Bracket: 2kg (4.41lbs) L Bracket: <250g (0.5lbs)

#### INSTALLATION

Timber Wall: tiny.cc/udkhlz Masonry Wall: tiny.cc/0gkhlz

Basin to be mounted after tiling

## **AVAILABLE COLOURS**



## SUGGESTED TAP / FAUCET **POSITION & LENGTH**

#### WALL HUNG BASIN



## SURFACE MOUNTED BASIN



## **INSTALL HEIGHT**