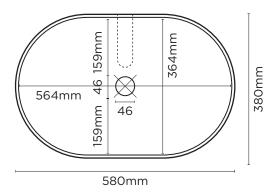

#### **PLAN VIEW**

#### **SPECIFICATIONS**

**MATERIAL UHP** Concrete **FINISH** Matte / Low Sheen WEIGHT 12kg (26.5lbs)

**DIMENSIONS** L580mm x W380mm x H115mm

(L22.8in x W15in x H4.3in)

**BOWL CAPACITY** 12.7L (3.35gal)

N/A **TAP HOLE OVERFLOW** N/A **AVAILABLE** 