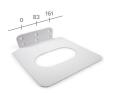

#### WALL HUNG BRACKET

8mm aluminium powdercoated. Bracket, fixings, adhesive provided with each wall hung basin purchased.

L342mm x W310mm x H92mm (L13.4in x W12.2in x H3.6in)

### THICKNESS

Wall Hang Bracket: 8mm (0.3in) L Bracket: 3mm (0.1in)

Wall Hang Bracket: 2kg (4.41lbs) L Bracket: <250g (0.5lbs)