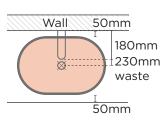

/ Wall Hung /

Stand

WALL HANG RQD Mount before tiling - to timber

frame or masonry wall.

All dimensions are estimate. We suggest waiting until receiving Nood basins before cutting holes in cabinetry items. Colours of concrete may vary slightly.

#### WALL HUNG BRACKET



8mm aluminium powdercoated. Bracket, fixings, adhesive provided with each wall hung basin purchased.

L342mm x W310mm x H92mm (L13.4in x W12.2in x H3.6in)

### THICKNESS

Wall Hang Bracket: 8mm (0.3in) L Bracket: 3mm (0.1in)

Wall Hang Bracket: 2kg (4.41lbs) L Bracket: <250g (0.5lbs)

#### INSTALLATION

Timber Wall: tiny.cc/udkhlz Masonry Wall: tiny.cc/0gkhlz

Basin to be mounted after tiling

## **AVAILABLE COLOURS**



## SUGGESTED TAP / FAUCET **POSITION & LENGTH**

#### WALL HUNG BASIN



## SURFACE MOUNTED BASIN



## **INSTALL HEIGHT**