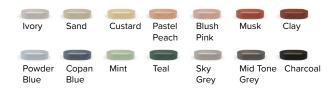

WARRANTY 24 months **WASTE HOLE SIZE** 46mm (1.8in)

WALL THICKNESS 8mm

**OPTIONS** Surface Mount / Wall Hung /

Stand

WALL HANG RQD Mount before tiling - to timber

frame or masonry wall.

All dimensions are estimate. We suggest waiting until receiving Nood basins before cutting holes in cabinetry items. Colours of concrete may vary slightly.

#### WALL HUNG BRACKET



8mm aluminium powdercoated. Bracket, fixings, adhesive provided with each wall hung basin purchased.

L342mm x W310mm x H92mm (L13.4in x W12.2in x H3.6in)

### THICKNESS

Wall Hang Bracket: 8mm (0.3in) L Bracket: 3mm (0.1in)

Wall Hang Bracket: 2kg (4.41lbs) L Bracket: <250g (0.5lbs)

#### INSTALLATION

Timber Wall: tiny.cc/udkhlz Masonry Wall: tiny.cc/0gkhlz

Basin to be mounted after tiling

## **AVAILABLE COLOURS**



## SUGGESTED TAP / FAUCET **POSITION & LENGTH**

#### WALL HUNG BASIN



## SURFACE MOUNTED BASIN



## **INSTALL HEIGHT**