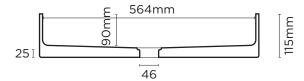

#### **SECTION VIEW**

#### **SPECIFICATIONS**

**MATERIAL UHP** Concrete **FINISH** Matte / Low Sheen WEIGHT 12kg (26.5lbs)

**DIMENSIONS** L580mm x W380mm x H115mm

(L22.8in x W15in x H4.3in)

**BOWL CAPACITY** 12.7L (3.35gal)

N/A **TAP HOLE OVERFLOW** N/A **AVAILABLE** 