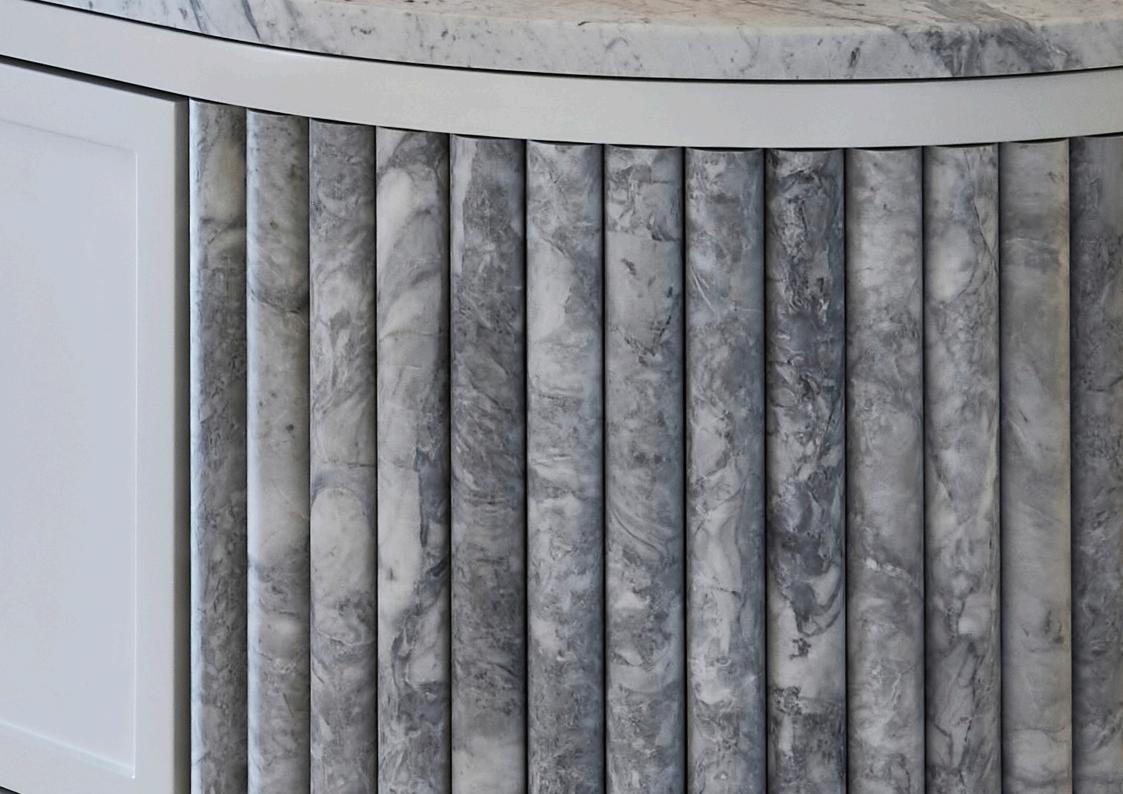

What makes MIA spectacular is her fluted natural stone detail. Each piece of stone is hand-cut and meticulously put in place to create that stunning curve. MIA was designed as a standalone piece, one that sparks conversation and is a joy to utilise every single day as part of your rituals.

Fluted Stone Detail What makes MIA spectacular is her fluted natural stone

detail. Each piece of stone is hand-cut and meticulously

put in place to create that stunning curve.

**LED Cabinet Lights** Lighting can often be overlooked, we believe it is an