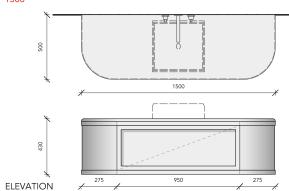

## Sizing options

Our MIA vanity is available in five sizes and can be accompanied by a matching shaving cabinet.

- o 900mm wide, 1-Drawer
- o 1200mm wide, 1-Drawer
- o 1500mm wide, 1-Drawer
- 1800mm wide, 1-Drawer
- 1800mm wide, 2-Drawer
- o 2100mm wide, 2-Drawer
- o 2100mm wide, 3-Drawer