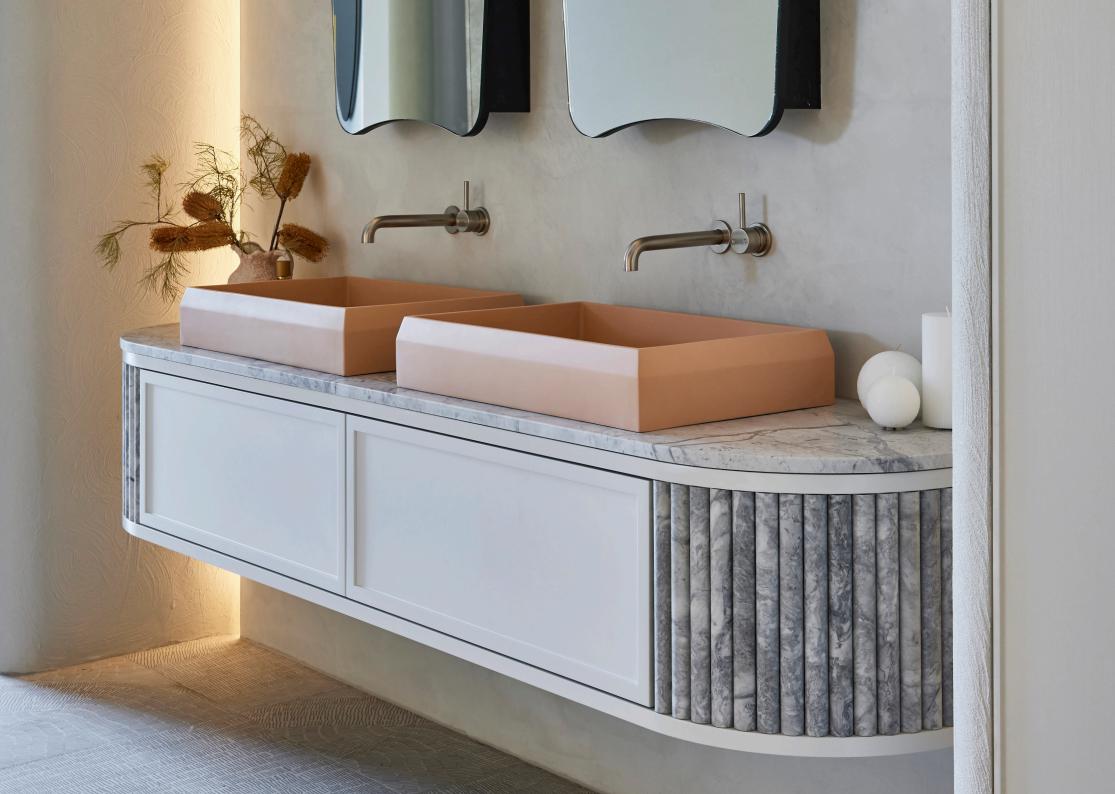

The MIA vanity takes curves to a new level, bringing softness into your sanctuary. "I wanted it to draw people in" designer Mia Lake says, the soft curves along with the natural stone detailing and benchtop give MIA an old Hollywood feel.

It's not all glamour with the MIA though, as the vanity boasts generous storage in its internal drawers and bespoke mirror cabinets. Black melamine internals and LED lighting are those details that make MIA the timeless statement that she is.

What makes MIA spectacular is her fluted natural stone detail. Each piece of stone is hand-cut and meticulously put in place to create that stunning curve. MIA was designed as a standalone piece, one that sparks conversation and is a joy to utilise every single day as part of your rituals.

Fluted Stone Detail What makes MIA spectacular is her fluted natural stone

detail. Each piece of stone is hand-cut and meticulously

put in place to create that stunning curve.

**LED Cabinet Lights** Lighting can often be overlooked, we believe it is an