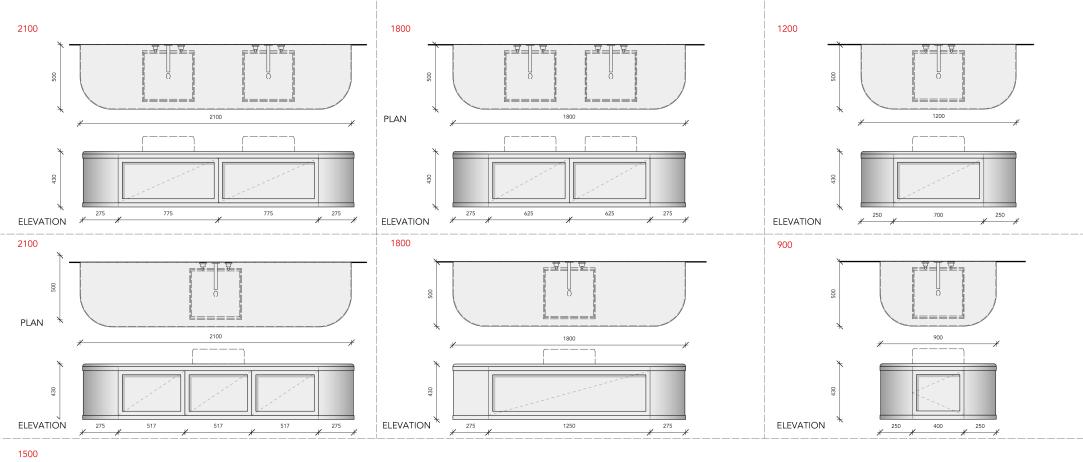

## Sizing options

Our MIA vanity is available in five sizes and can be accompanied by a matching shaving cabinet.

- o 900mm wide, 1-Drawer
- o 1200mm wide, 1-Drawer
- o 1500mm wide, 1-Drawer
- 1800mm wide, 1-Drawer
- 1800mm wide, 2-Drawer
- o 2100mm wide, 2-Drawer
- o 2100mm wide, 3-Drawer