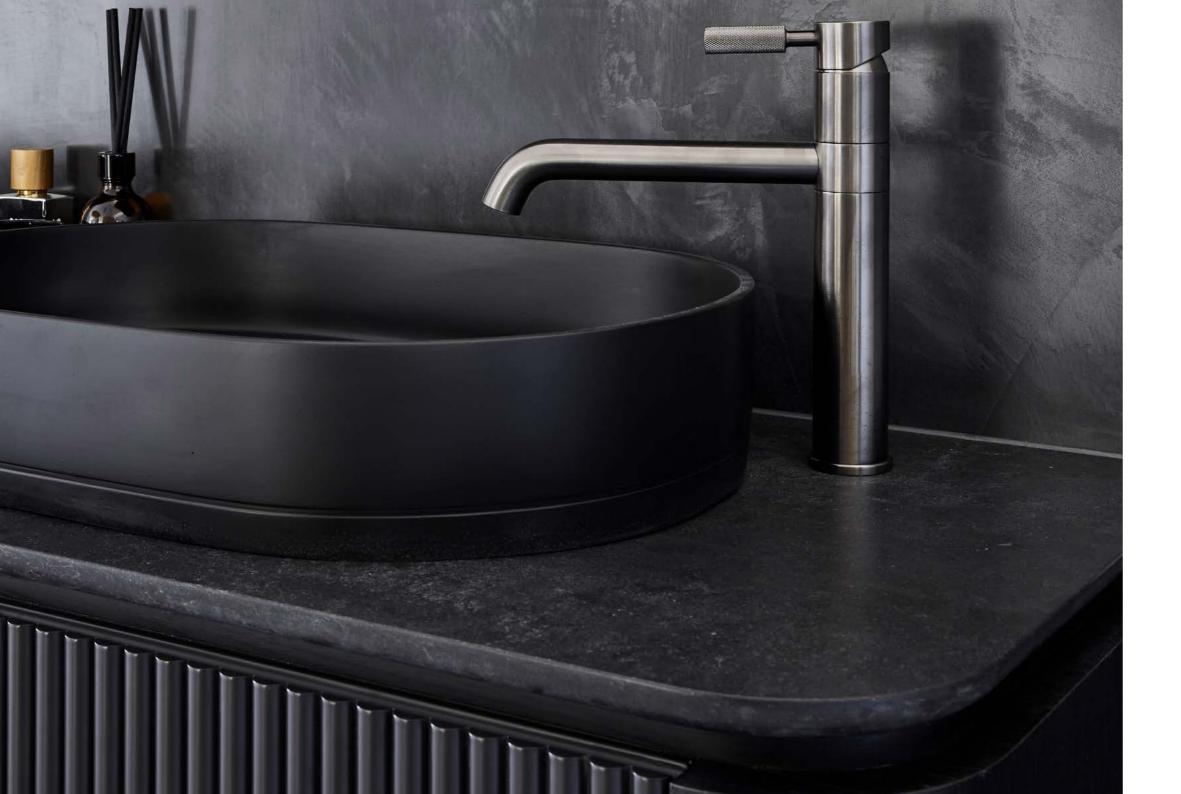

# QUE CATALOGUE

"Inspired by the flow of water, QUE embraces fluted architectural detailing. QUE invites you to experience it in both a tactile and visual way."

STUDIO XOX

Our QUE vanity celebrates lines and texture with its textured detail. The ability to customise QUEs profile from fluted, to a range of ribbed or battened looks, allows for an endless variety of finished options to suit your personal taste.

The element of customisation continues through the choice of basin shape, benchtop material and either a polyurethane consistent finish or a choice of various veneer profiles for a timber look.

The gorgeous curves that QUE features add to enhance its natural shape and fuse beautifully with its corresponding mirror cabinets. The synthesis between the curved edges and the fluted profile detail combine to showcase a vanity that is a beautiful piece of bathroom furniture.

As a standard, all xox vanities have black melamine internals. Melamine is a hard resin which results in a durable and highly attractive finish. The material is also waterproof, making it the ideal choice for inside the cabinetry.