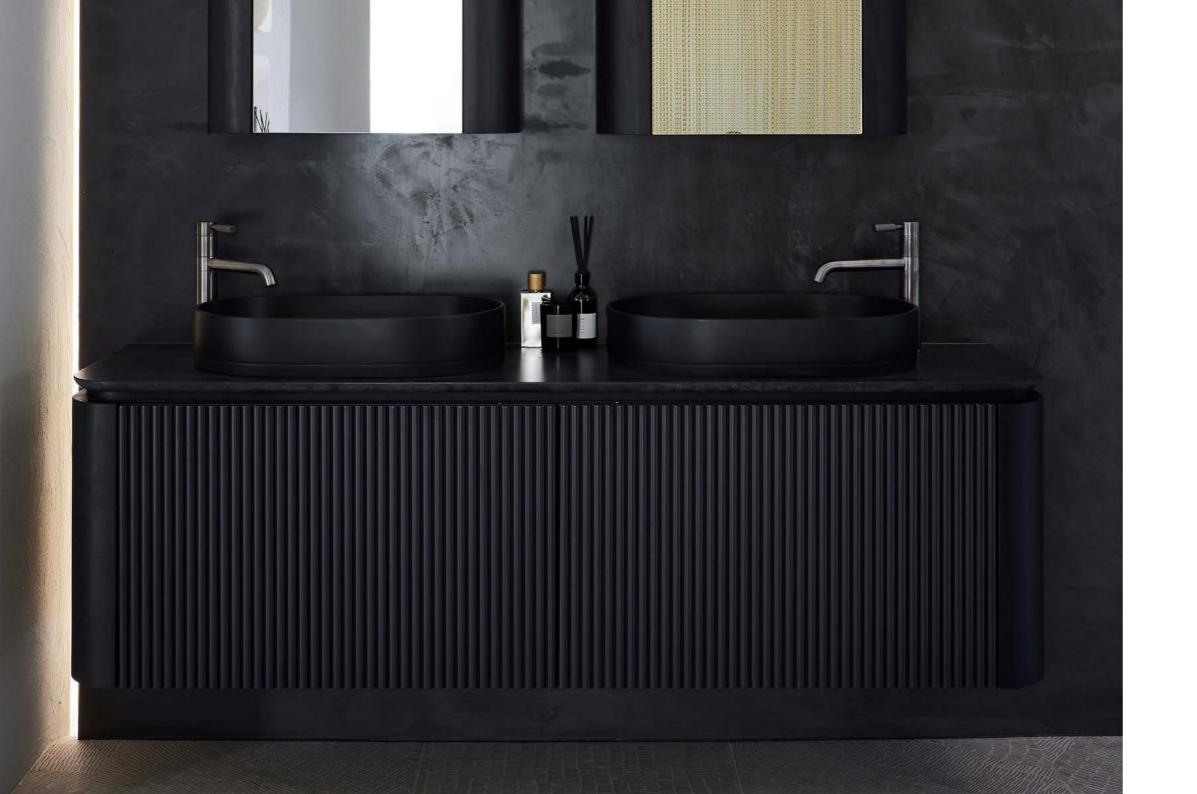

# QUE CATALOGUE

"Inspired by the flow of water, QUE embraces fluted architectural detailing. QUE invites you to experience it in both a tactile and visual way."

STUDIO XOX

Our QUE vanity celebrates lines and texture with its textured detail. The ability to customise QUEs profile from fluted, to a range of ribbed or battened looks, allows for an endless variety of finished options to suit your personal taste.

The element of customisation continues through the choice of basin shape, benchtop material and either a polyurethane consistent finish or a choice of various veneer profiles for a timber look.

The gorgeous curves that QUE features add to enhance its natural shape and fuse beautifully with its corresponding mirror cabinets. The synthesis between the curved edges and the fluted profile detail combine to showcase a vanity that is a beautiful piece of bathroom furniture.

Fluted drawer detail

Fluted Drawer fronts add another element of texture and beauty to QUE. With an option of selecting a fluted, rubbed or battened detail in various thicknesses and colours you can customise QUE entirely.

### **Finishes**

An endless combination of benchtops with veneer or polyurethane cabinetry. Our QUE vanities can be further customised with a choice of nine textured MDF profiles. Our designers have specified the following combinations but as with any xox vanity, the possibilities are infinite.