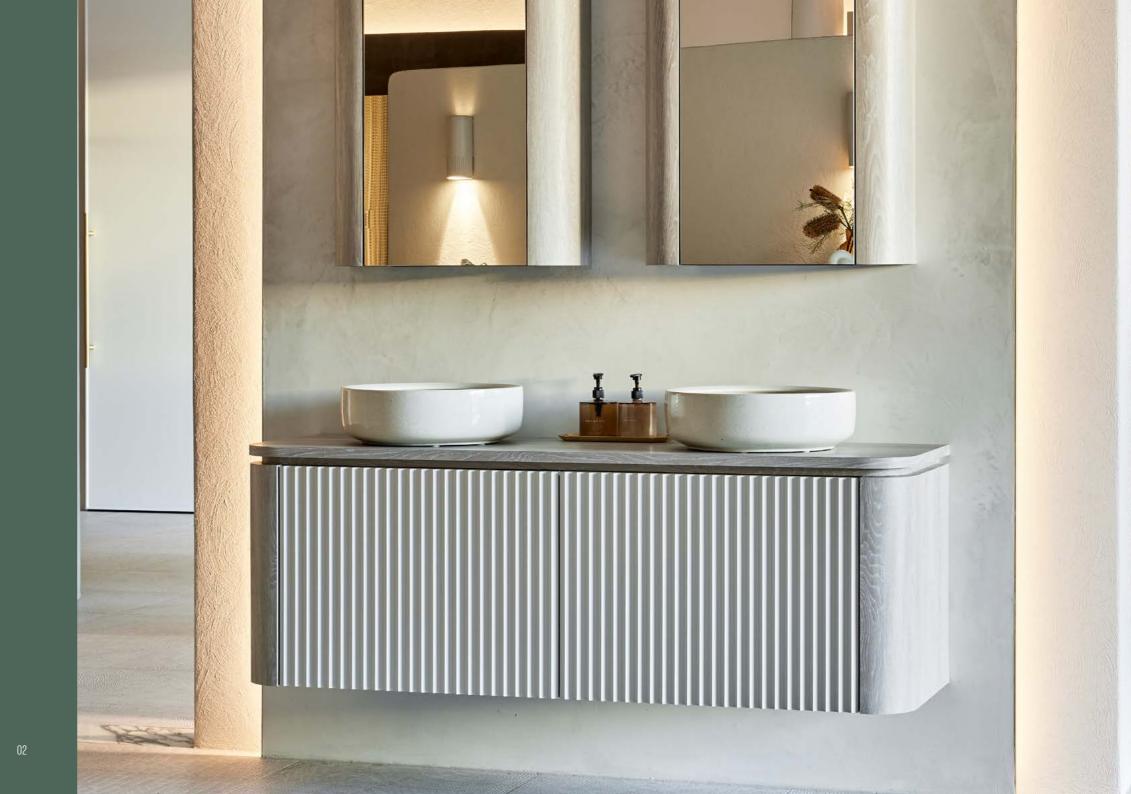

# QUE CATALOGUE

"Inspired by the flow of water, QUE embraces fluted architectural detailing. QUE invites you to experience it in both a tactile and visual way."

STUDIO XOX

Our QUE vanity celebrates lines and texture with its textured detail. The ability to customise QUEs profile from fluted, to a range of ribbed or battened looks, allows for an endless variety of finished options to suit your personal taste.

The element of customisation continues through the choice of basin shape, benchtop material and either a polyurethane consistent finish or a choice of various veneer profiles for a timber look.

The gorgeous curves that QUE features add to enhance its natural shape and fuse beautifully with its corresponding mirror cabinets. The synthesis between the curved edges and the fluted profile detail combine to showcase a vanity that is a beautiful piece of bathroom furniture.

Fluted drawer detail

Fluted Drawer fronts add another element of texture and beauty to QUE. With an option of selecting a fluted, rubbed or battened detail in various thicknesses and colours you can customise QUE entirely.

### **Finishes**

An endless combination of benchtops with veneer or polyurethane cabinetry. Our QUE vanities can be further customised with a choice of nine textured MDF profiles. Our designers have specified the following combinations but as with any xox vanity, the possibilities are infinite.