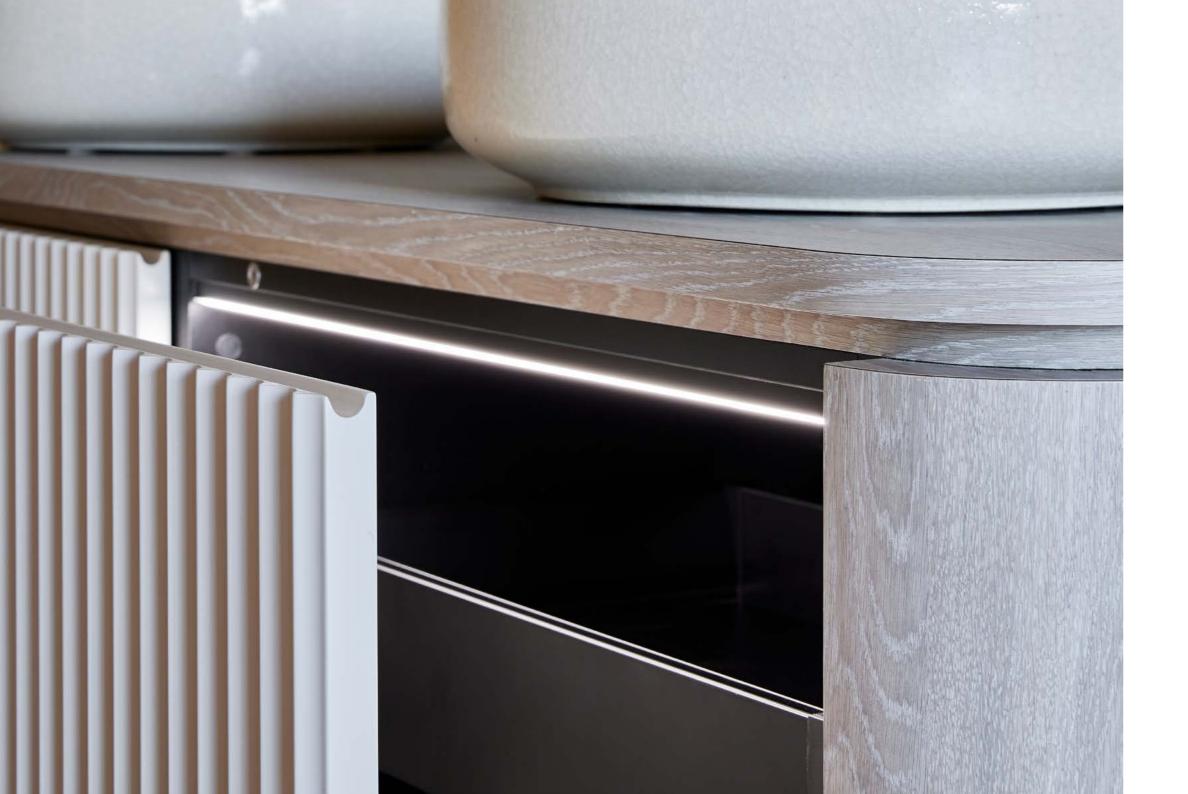

#### **Features**

Soft close drawers

Enjoy the peace and quiet with our soft-close drawers. Using industry leading Häfele hardware, soft close technology minimises the stress placed on the cabinet.

Thus, extending the life of your vanity.

LED cabinet lights

Lighting can often be overlooked, we believe it is an essential inclusion hence why all of our cabinetry features LED lighting. Organise your drawers with ease, any time of the day.

Black malamine internals

As a standard, all xox vanities have black melamine internals. Melamine is a hard resin which results in a durable and highly attractive finish. The material is also waterproof, making it the ideal choice for inside the cabinetry.