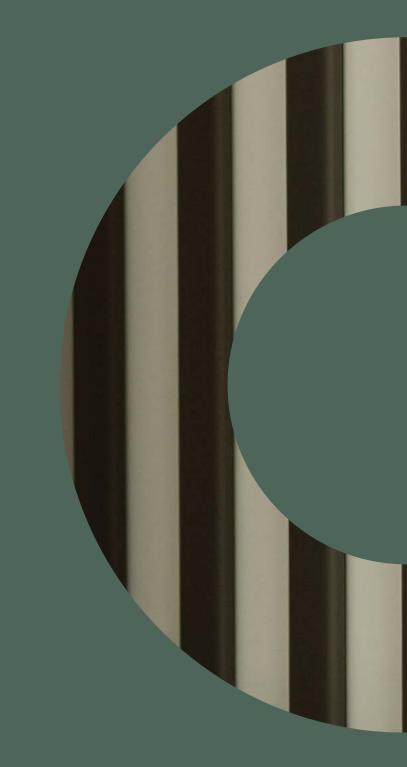

Fluted drawer detail

Fluted Drawer fronts add another element of texture and beauty to QUE. With an option of selecting a fluted, rubbed or battened detail in various thicknesses and colours you can customise QUE entirely.

### **Finishes**

An endless combination of benchtops with veneer or polyurethane cabinetry. Our QUE vanities can be further customised with a choice of nine textured MDF profiles. Our designers have specified the following combinations but as with any xox vanity, the possibilities are infinite.

#### Fluted

25mm wide flute – SP-F25 50mm wide flute – SP-F50 70mm wide flute – SP-F70

Ribbed

12mm wide ribs – SP-R12 19mm wide ribs – SP-R19 38mm wide ribs – SP-R38