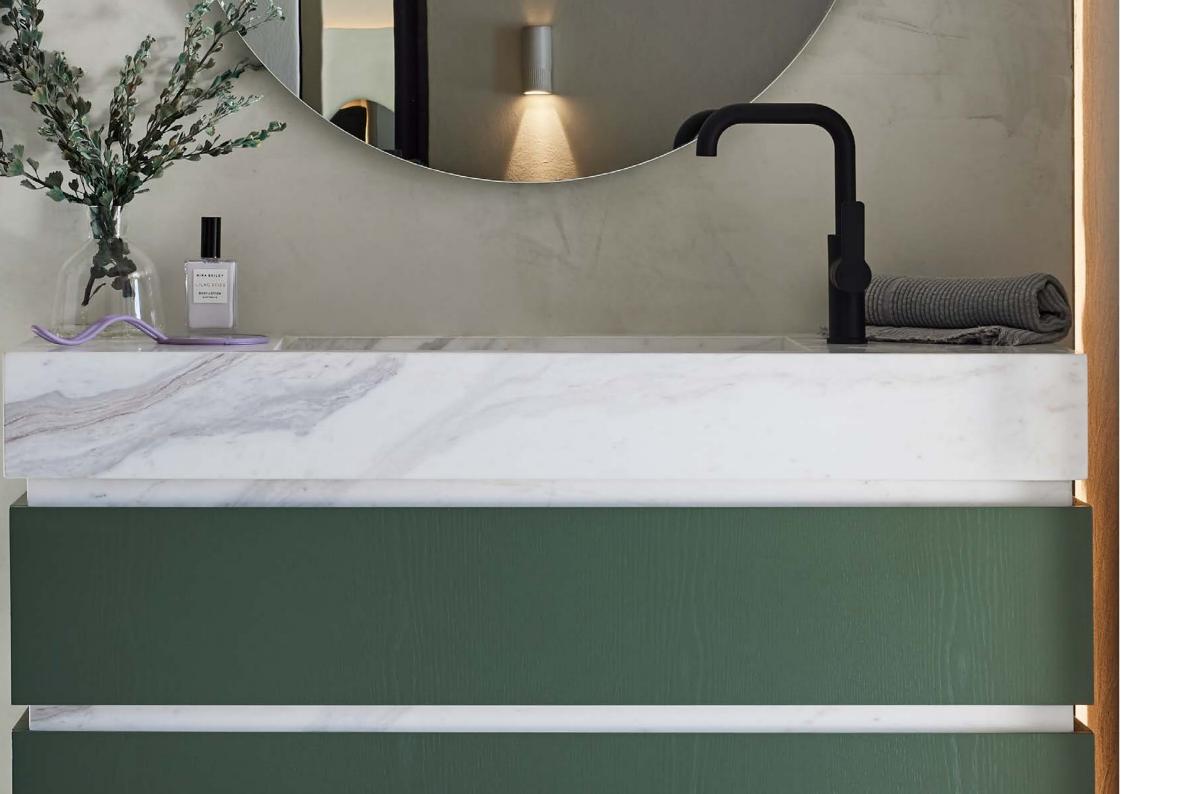

## RAE CATALOGUE

"An elevation of classic design that celebrates natural materials."

STUDIO XOX

RAE is a manifestation of quality material and usability that produces a vanity of utmost luxury and opulence. Featuring a custom stone slab top and timber veneer drawer fronts, RAE can be tailored to feature materials of your choice.

The shadow line of this vanity is where the focal point lies. The benchtop stone is perfectly integrated around the recess of the drawers. This detail requires a high level of craftsmanship and adds to the simple elegance that RAE exudes.

RAE is an exhibition of gorgeous materials and classic design that will enhance any space.