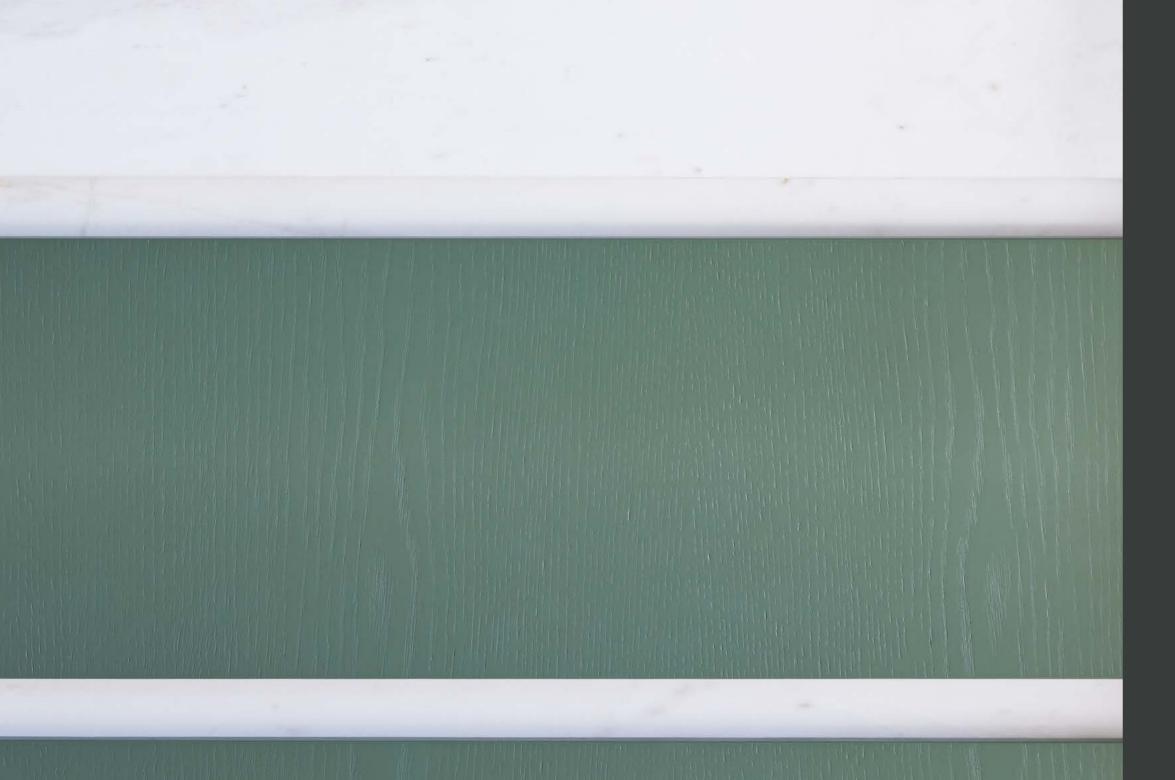

The shadow line of this vanity is where the focal point lies. The benchtop stone is perfectly integrated around the recess of the drawers. This detail requires a high level of craftsmanship and adds to the simple elegance that RAE exudes.

RAE is an exhibition of gorgeous materials and classic design that will enhance any space.

## Finishes

An endless combination of natural stone with veneer or polyurethane cabinetry. Our designers have specified the following combinations but as with any xox vanity, the possibilities are infinite.