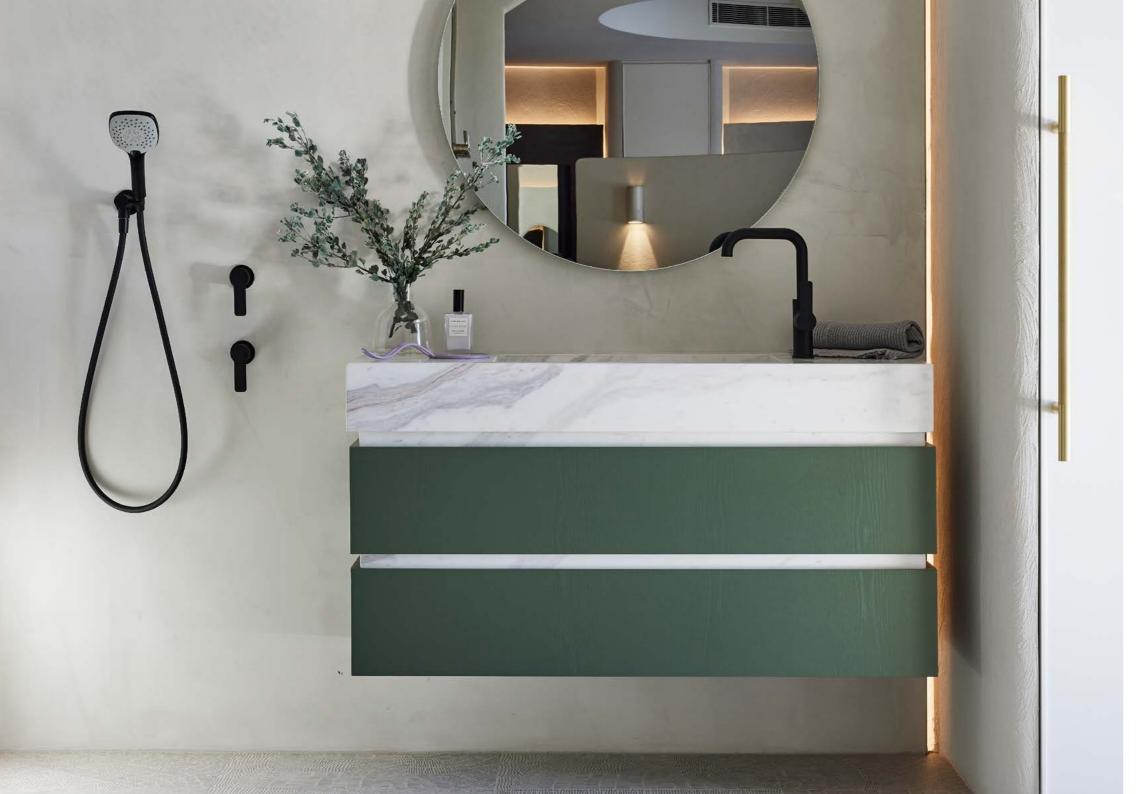

## RAE CATALOGUE

"An elevation of classic design that celebrates natural materials."

STUDIO XOX

RAE is a manifestation of quality material and usability that produces a vanity of utmost luxury and opulence. Featuring a custom stone slab top and timber veneer drawer fronts, RAE can be tailored to feature materials of your choice.

The shadow line of this vanity is where the focal point lies. The benchtop stone is perfectly integrated around the recess of the drawers. This detail requires a high level of craftsmanship and adds to the simple elegance that RAE exudes.

RAE is an exhibition of gorgeous materials and classic design that will enhance any space.