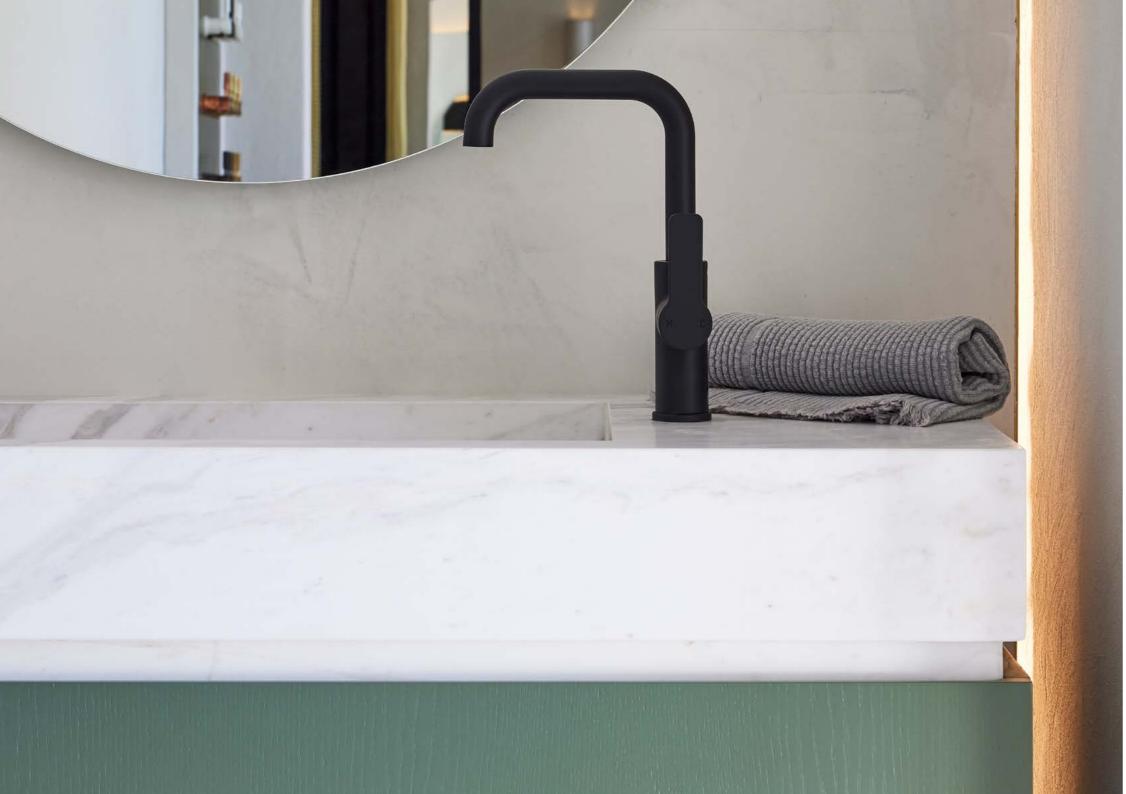

The shadow line of this vanity is where the focal point lies. The benchtop stone is perfectly integrated around the recess of the drawers. This detail requires a high level of craftsmanship and adds to the simple elegance that RAE exudes.

RAE is an exhibition of gorgeous materials and classic design that will enhance any space.