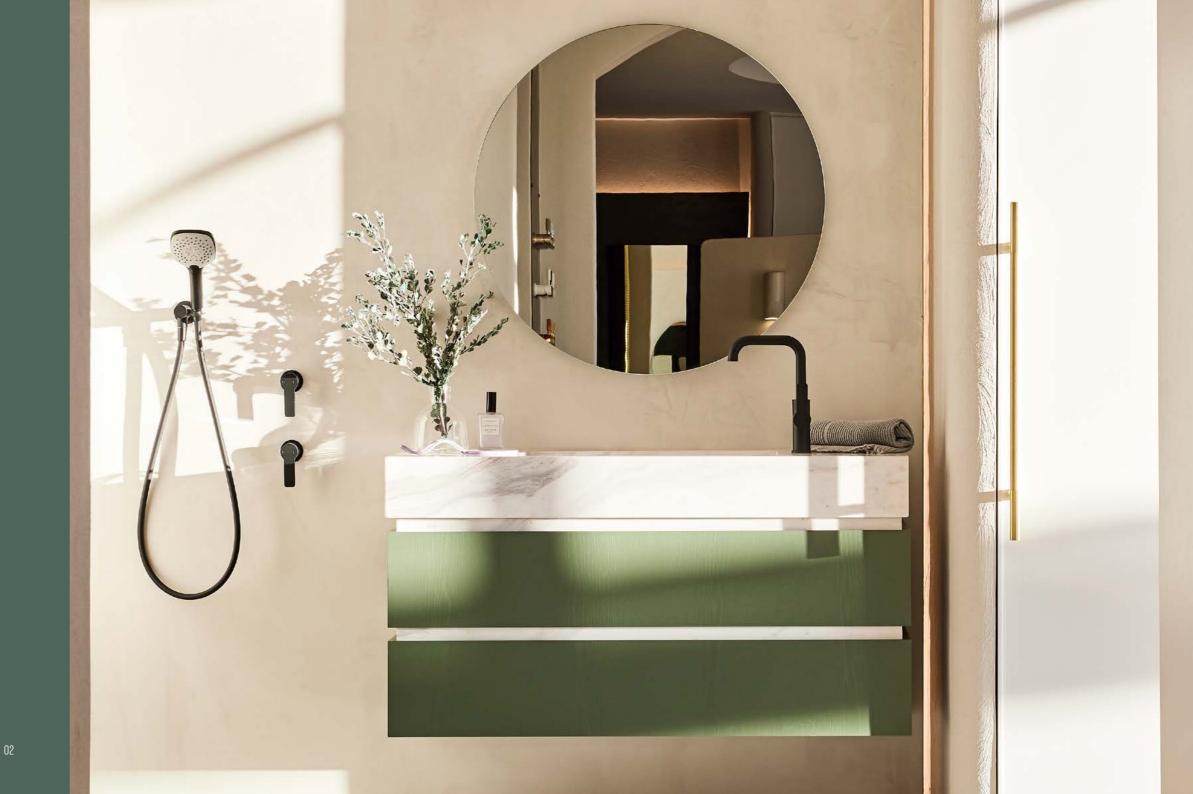

## RAE CATALOGUE

"An elevation of classic design that celebrates natural materials."

STUDIO XOX

RAE is a manifestation of quality material and usability that produces a vanity of utmost luxury and opulence. Featuring a custom stone slab top and timber veneer drawer fronts, RAE can be tailored to feature materials of your choice.

The shadow line of this vanity is where the focal point lies. The benchtop stone is perfectly integrated around the recess of the drawers. This detail requires a high level of craftsmanship and adds to the simple elegance that RAE exudes.

RAE is an exhibition of gorgeous materials and classic design that will enhance any space.