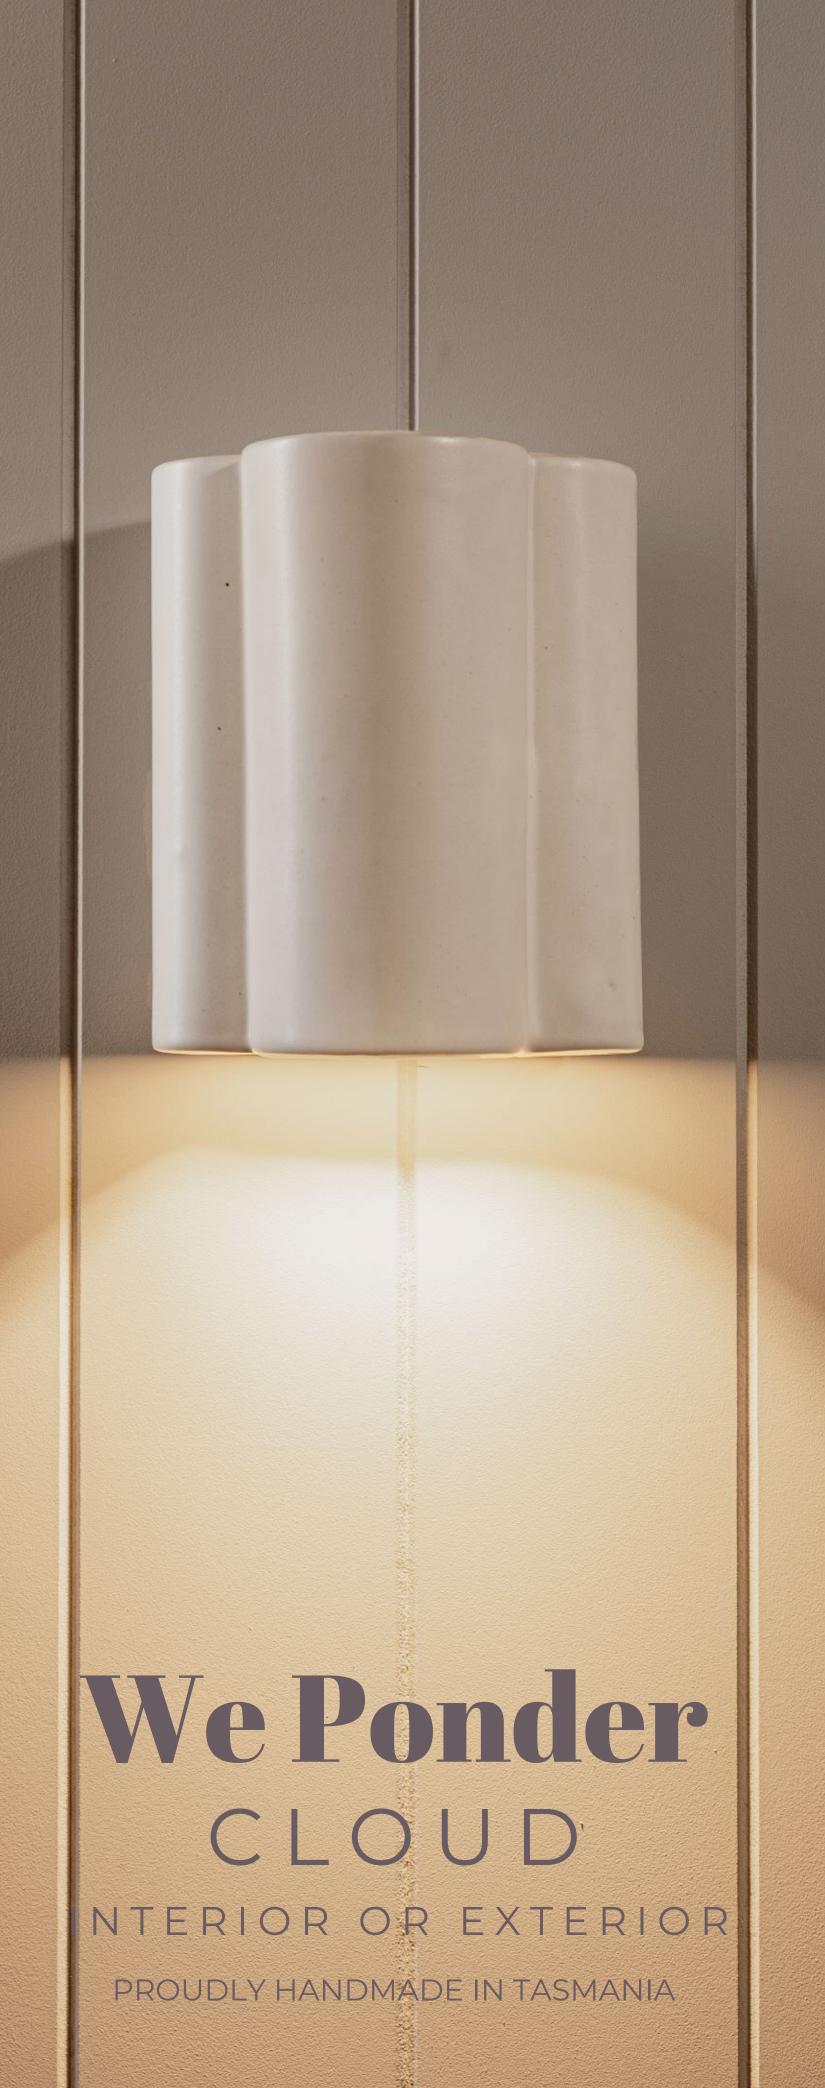

## CLOUD WALL LIGHT INTERIOR OR EXTERIOR

NAME Cloud Wall Light

PRODUCT CODE WP\_CLO\_S

**DIMENSIONS (mm)** 140W x 115D x 165H

WEIGHT (kg) 2.0

**CLAY TYPE** Smooth

GLAZE COLOUR Eggshell White

**DESIGNER** We Ponder

## CLOUD WALL LIGHT

## INTERIOR OR EXTERIOR

DIMENSIONS (+ /- 5mm)