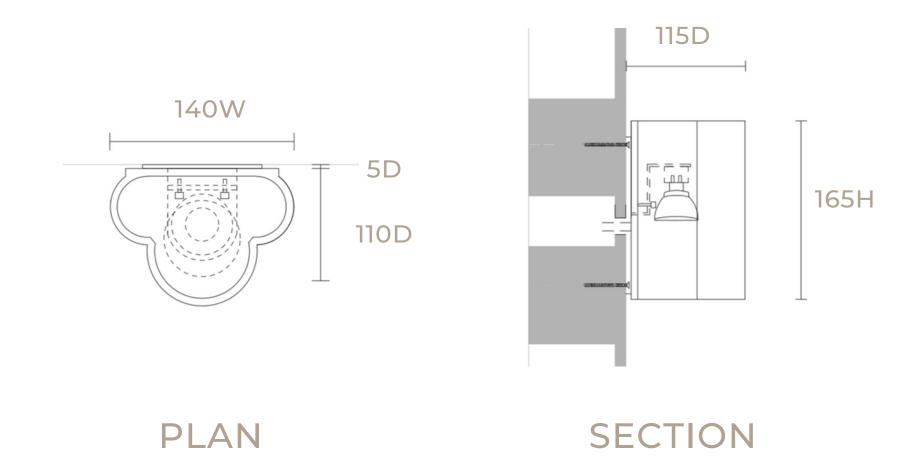

## CLOUD WALL LIGHT INTERIOR OR EXTERIOR

NAME Cloud Wall Light

PRODUCT CODE WP\_CLO\_S

**DIMENSIONS (mm)** 140W x 115D x 165H

WEIGHT (kg) 2.0

**CLAY TYPE** Smooth

GLAZE COLOUR Eggshell White

**DESIGNER** We Ponder

## INTERIOR OR EXTERIOR

DIMENSIONS (+ /- 5mm)