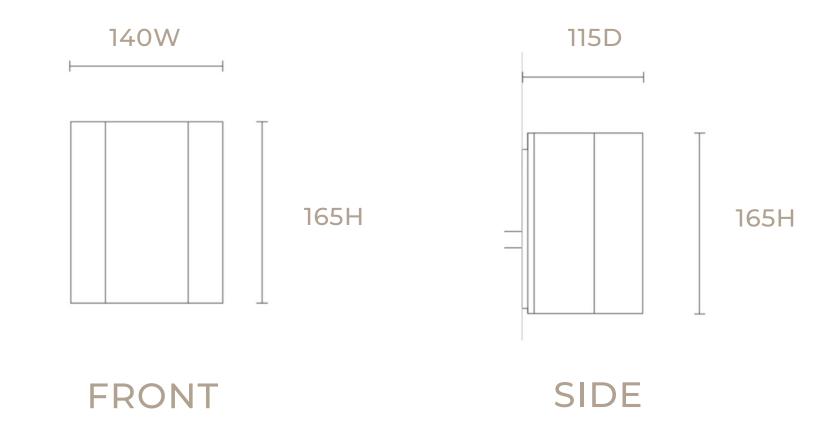

## CLOUD WALL LIGHT INTERIOR OR EXTERIOR

NAME Cloud Wall Light

PRODUCT CODE WP\_CLO\_S

**DIMENSIONS (mm)** 140W x 115D x 165H

WEIGHT (kg) 2.0

**CLAY TYPE** Smooth

GLAZE COLOUR Eggshell White

**DESIGNER** We Ponder

## INTERIOR OR EXTERIOR

DIMENSIONS (+ /- 5mm)