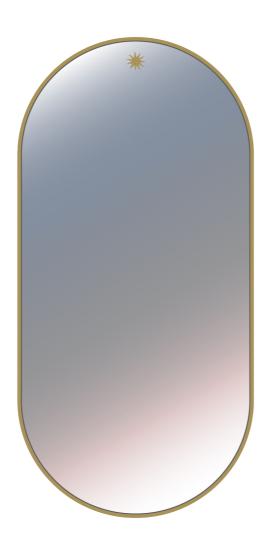

The bathroom mirror has received an elegant, vibrant update.

Introducing our Australian made Wall Mirror collection.

Available in 10 beautiful shapes, each mirror is housed in an elegant, super slim frame handcrafted right here at our Melbourne studio. Each piece is available in quality materials and finishes, including either silver or bronze mirrored glass. The beautiful frames come in either powdercoated or 2K painted aluminium.

We use 6mm thick mirrored glass made locally in Victoria and it's free from lead and copper. Each mirror is backed by high moisture resistant MDF and comes with ready to hang flush mount fixtures.

### **MIRRORED GLASS**

The entire collection is available in either standard silver or bronze mirrored glass. Each mirror includes the Studio Ting monogram vinyl decal to match the frame colour.