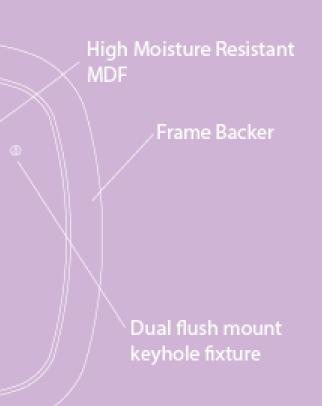

We use 6mm thick mirrored glass made locally in Victoria and it's free from lead and copper. Each mirror is backed by high moisture resistant MDF and comes with ready to hang flush mount fixtures.

#### High Moisture Resistan MDF

Frame Backer

່ Dual flush moເ keyhole fixture

BUB

High Moisture Resistar MDF

Frame Backer

Dual flush mount keyhole fixture