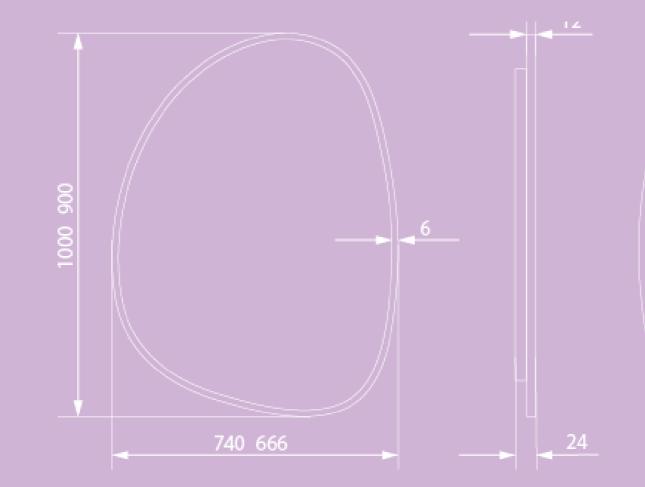

The bathroom mirror has received an elegant, vibrant update.

Introducing our Australian made Wall Mirror collection.

Available in 10 beautiful shapes, each mirror is housed in an elegant, super slim frame handcrafted right here at our Melbourne studio. Each piece is available in quality materials and finishes, including either silver or bronze mirrored glass. The beautiful frames come in either powdercoated or 2K painted aluminium.

We use 6mm thick mirrored glass made locally in Victoria and it's free from lead and copper. Each mirror is backed by high moisture resistant MDF and comes with ready to hang flush mount fixtures.