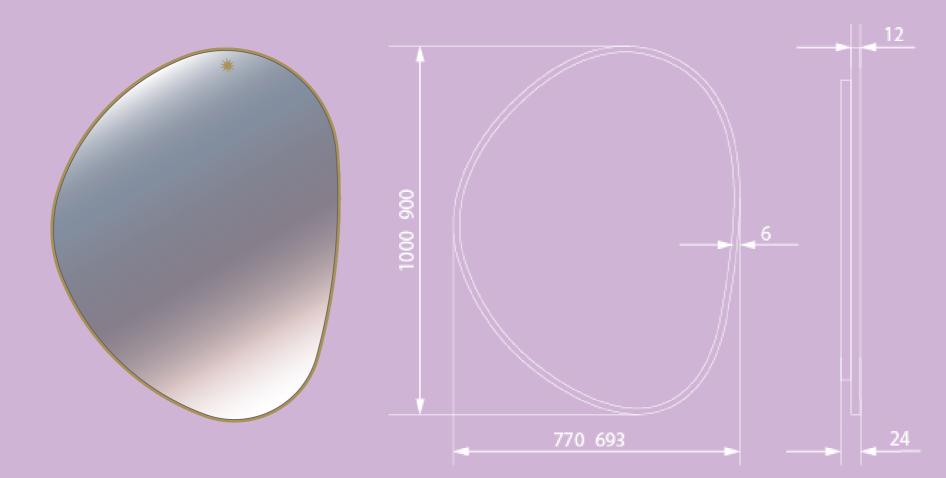

We use 6mm thick mirrored glass made locally in Victoria and it's free from lead and copper. Each mirror is backed by high moisture resistant MDF and comes with ready to hang flush mount fixtures.

### DOT

Dual flush mount keyhole fixture

PAC

TES