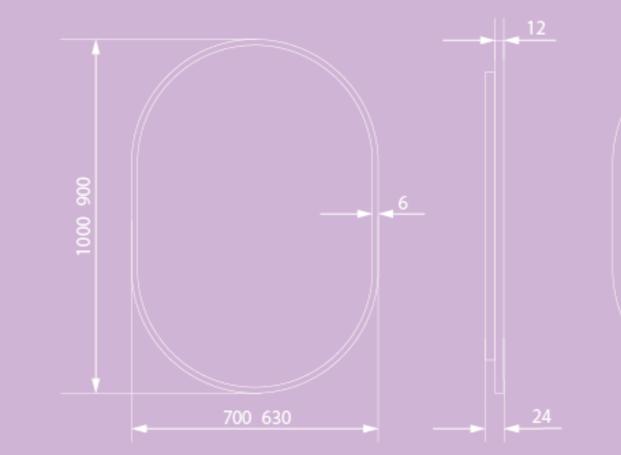

We use 6mm thick mirrored glass made locally in Victoria and it's free from lead and copper. Each mirror is backed by high moisture resistant MDF and comes with ready to hang flush mount fixtures.