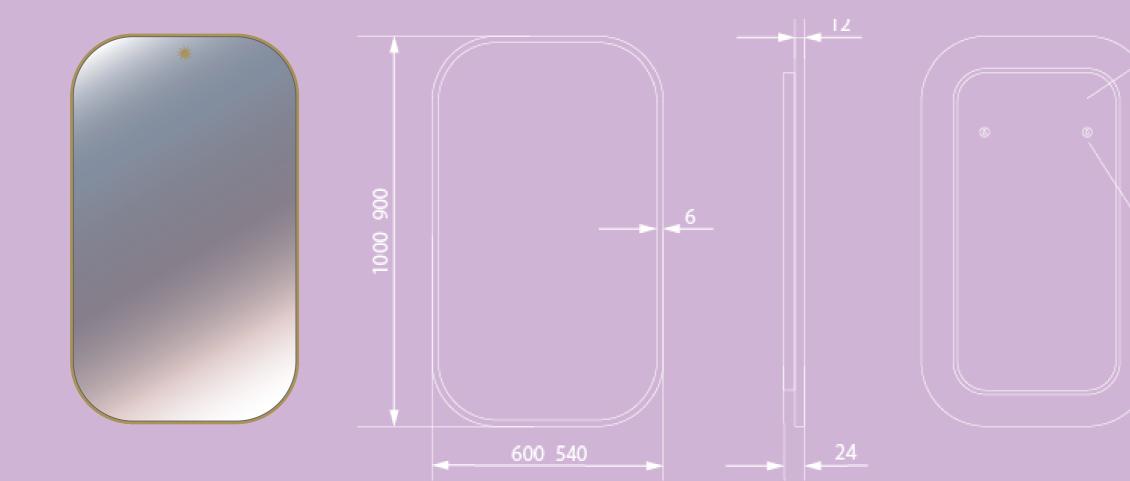

The bathroom mirror has received an elegant, vibrant update.

Introducing our Australian made Wall Mirror collection.

Available in 10 beautiful shapes, each mirror is housed in an elegant, super slim frame handcrafted right here at our Melbourne studio. Each piece is available in quality materials and finishes, including either silver or bronze mirrored glass. The beautiful frames come in either powdercoated or 2K painted aluminium.

We use 6mm thick mirrored glass made locally in Victoria and it's free from lead and copper. Each mirror is backed by high moisture resistant MDF and comes with ready to hang flush mount fixtures.

### DOT

Dual flush mount keyhole fixture

PAC

TES