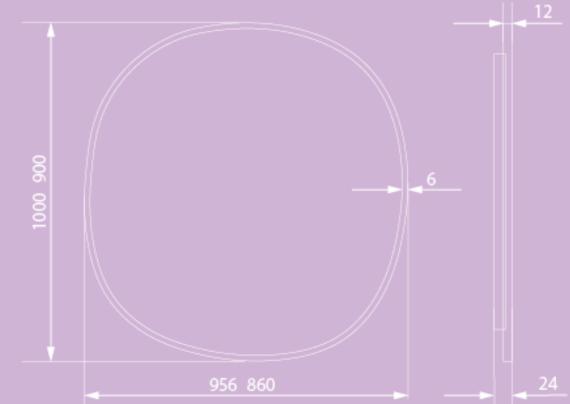

We use 6mm thick mirrored glass made locally in Victoria and it's free from lead and copper. Each mirror is backed by high moisture resistant MDF and comes with ready to hang flush mount fixtures.