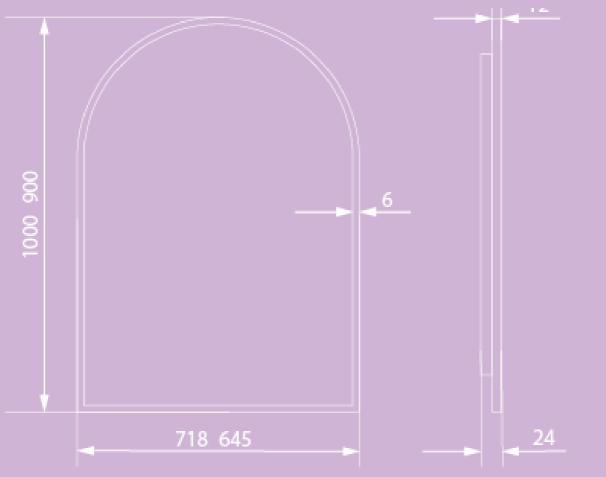

We use 6mm thick mirrored glass made locally in Victoria and it's free from lead and copper. Each mirror is backed by high moisture resistant MDF and comes with ready to hang flush mount fixtures.

### DOT

Dual flush mount keyhole fixture

PAC

TES