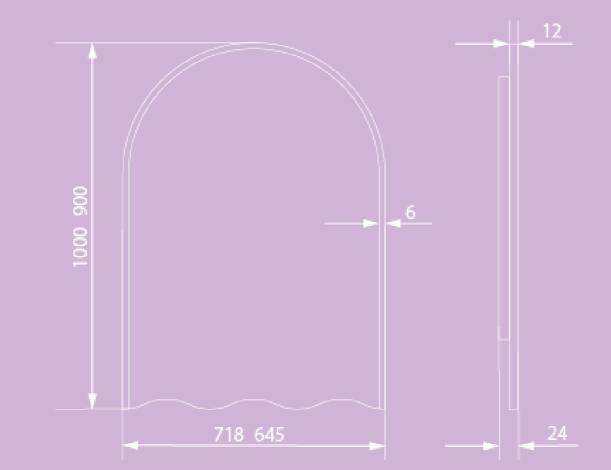

We use 6mm thick mirrored glass made locally in Victoria and it's free from lead and copper. Each mirror is backed by high moisture resistant MDF and comes with ready to hang flush mount fixtures.