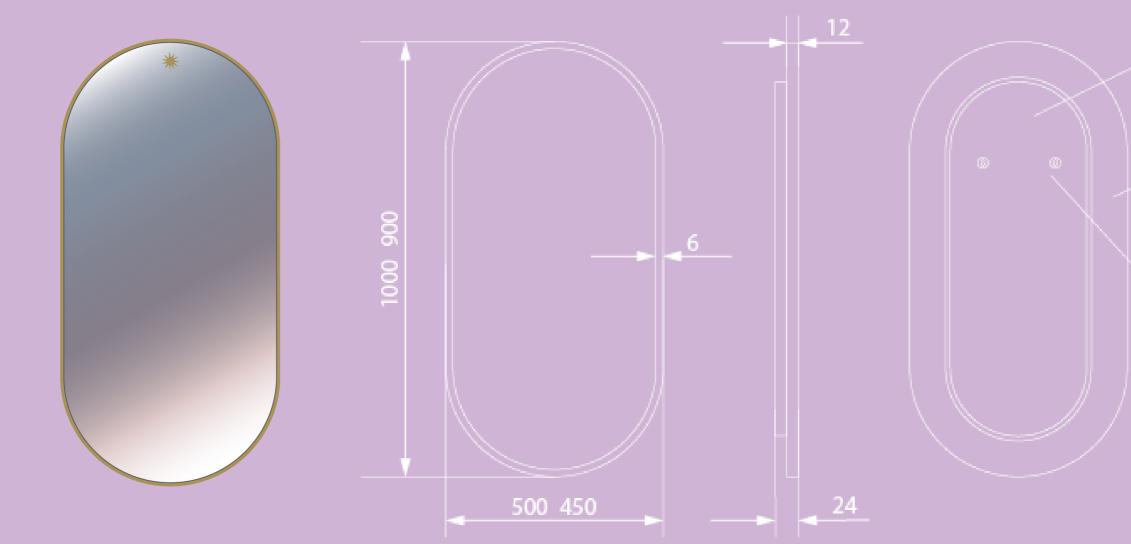

We use 6mm thick mirrored glass made locally in Victoria and it's free from lead and copper. Each mirror is backed by high moisture resistant MDF and comes with ready to hang flush mount fixtures.

### DOT

Dual flush mount keyhole fixture

PAC

TES