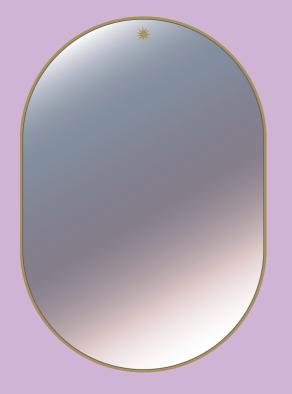

We use 6mm thick mirrored glass made locally in Victoria and it's free from lead and copper. Each mirror is backed by high moisture resistant MDF and comes with ready to hang flush mount fixtures.

#### High Moisture Resistant MDF

Frame Backer

Dual flush mount keyhole fixture

LOU