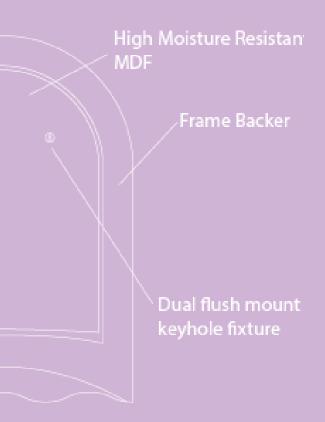

We use 6mm thick mirrored glass made locally in Victoria and it's free from lead and copper. Each mirror is backed by high moisture resistant MDF and comes with ready to hang flush mount fixtures.

### DOT

Dual flush mount keyhole fixture

PAC

TES

#### High Moisture Resistan MDF

Frame Backer

່ Dual flush moເ keyhole fixture

BUB

High Moisture Resistar MDF

Frame Backer

Dual flush mount keyhole fixture