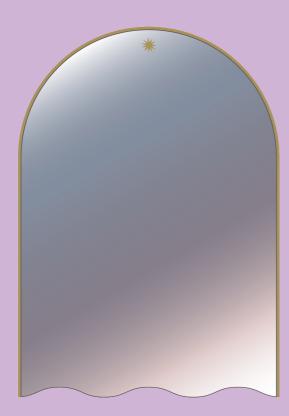

The bathroom mirror has received an elegant, vibrant update.

Introducing our Australian made Wall Mirror collection.

Available in 10 beautiful shapes, each mirror is housed in an elegant, super slim frame handcrafted right here at our Melbourne studio. Each piece is available in quality materials and finishes, including either silver or bronze mirrored glass. The beautiful frames come in either powdercoated or 2K painted aluminium.

### **MIRRORED GLASS**

The entire collection is available in either standard silver or bronze mirrored glass. Each mirror includes the Studio Ting monogram vinyl decal to match the frame colour.