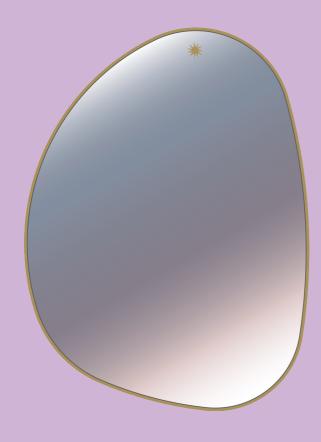

The bathroom mirror has received an elegant, vibrant update.

Introducing our Australian made Wall Mirror collection.

Available in 10 beautiful shapes, each mirror is housed in an elegant, super slim frame handcrafted right here at our Melbourne studio. Each piece is available in quality materials and finishes, including either silver or bronze mirrored glass. The beautiful frames come in either powdercoated or 2K painted aluminium.

We use 6mm thick mirrored glass made locally in Victoria and it's free from lead and copper. Each mirror is backed by high moisture resistant MDF and comes with ready to hang flush mount fixtures.