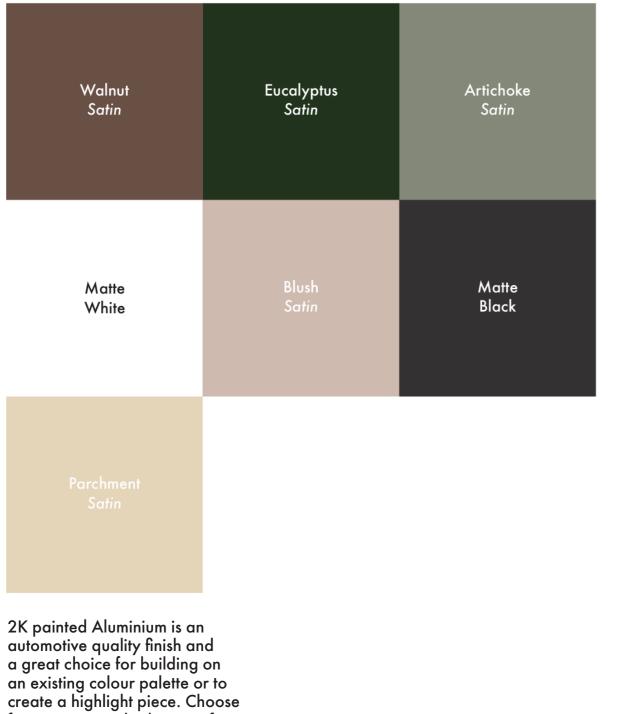

#### **FINISHES**

a great choice for building on an existing colour palette or to create a highlight piece. Choose from our curated selection of colours or match with any colour in the dulux library.

If you'd prefer to match your fixtures and fittings or go for a more traditional look, we offer a range of metallic finishes in our unique transparent powercoat.