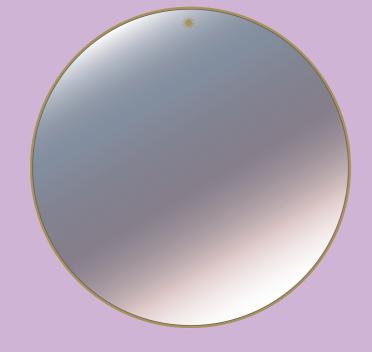

### **MIRRORED GLASS**

The entire collection is available in either standard silver or bronze mirrored glass. Each mirror includes the Studio Ting monogram vinyl decal to match the frame colour.