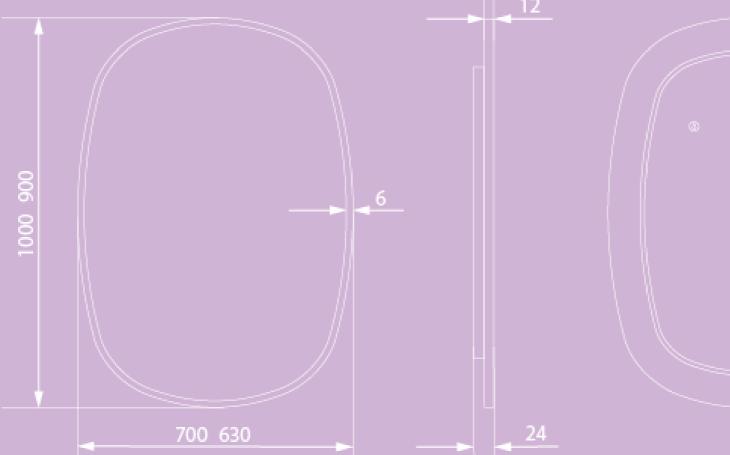

We use 6mm thick mirrored glass made locally in Victoria and it's free from lead and copper. Each mirror is backed by high moisture resistant MDF and comes with ready to hang flush mount fixtures.