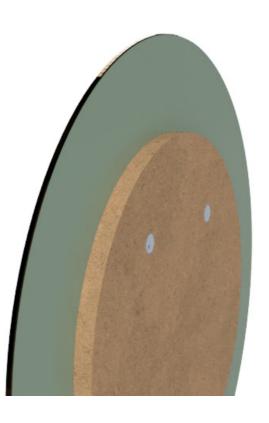

We use 6mm thick mirrored glass made locally in Victoria and it's free from lead and copper. Each mirror is backed by high moisture resistant MDF and comes with ready to hang flush mount fixtures.

### FRAMING & HANGING

The entire collection is available framed or frameless, with or without a backing board.

Our mirrors are hand-crafted in our Melbourne studio allowing customisable framing & hanging options.

#### High Moisture Resistan MDF

Frame Backer

່ Dual flush moເ keyhole fixture

BUB

High Moisture Resistar MDF

Frame Backer

Dual flush mount keyhole fixture