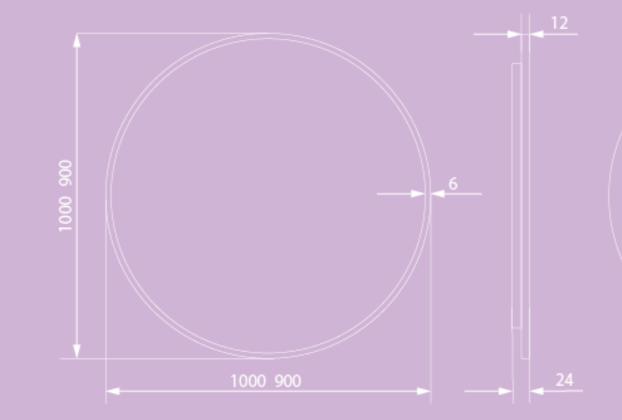

We use 6mm thick mirrored glass made locally in Victoria and it's free from lead and copper. Each mirror is backed by high moisture resistant MDF and comes with ready to hang flush mount fixtures.