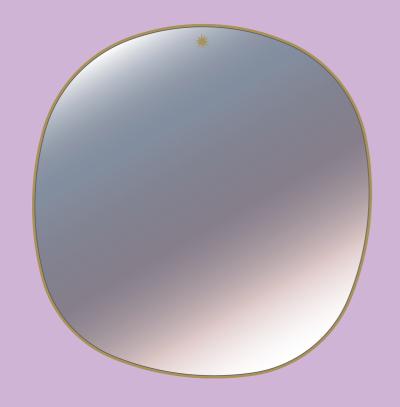

The bathroom mirror has received an elegant, vibrant update.

Introducing our Australian made Wall Mirror collection.

Available in 10 beautiful shapes, each mirror is housed in an elegant, super slim frame handcrafted right here at our Melbourne studio. Each piece is available in quality materials and finishes, including either silver or bronze mirrored glass. The beautiful frames come in either powdercoated or 2K painted aluminium.

We use 6mm thick mirrored glass made locally in Victoria and it's free from lead and copper. Each mirror is backed by high moisture resistant MDF and comes with ready to hang flush mount fixtures.