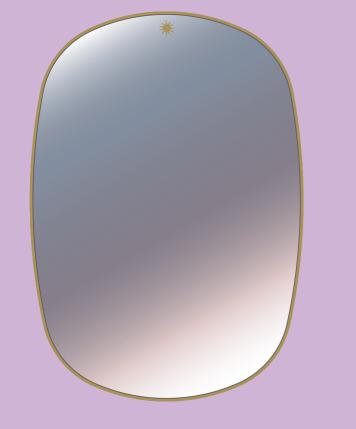

The bathroom mirror has received an elegant, vibrant update.

Introducing our Australian made Wall Mirror collection.

Available in 10 beautiful shapes, each mirror is housed in an elegant, super slim frame handcrafted right here at our Melbourne studio. Each piece is available in quality materials and finishes, including either silver or bronze mirrored glass. The beautiful frames come in either powdercoated or 2K painted aluminium.

We use 6mm thick mirrored glass made locally in Victoria and it's free from lead and copper. Each mirror is backed by high moisture resistant MDF and comes with ready to hang flush mount fixtures.