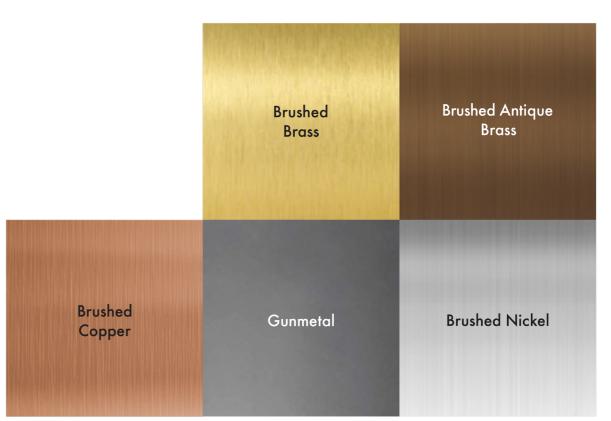

#### **FINISHES**

a great choice for building on an existing colour palette or to create a highlight piece. Choose from our curated selection of colours or match with any colour in the dulux library.

If you'd prefer to match your fixtures and fittings or go for a more traditional look, we offer a range of metallic finishes in our unique transparent powercoat.