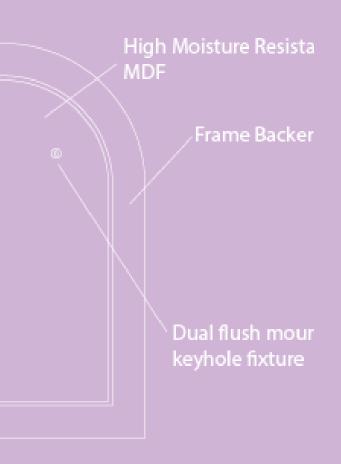

We use 6mm thick mirrored glass made locally in Victoria and it's free from lead and copper. Each mirror is backed by high moisture resistant MDF and comes with ready to hang flush mount fixtures.

#### High Moisture Resistan MDF

Frame Backer

່ Dual flush moເ keyhole fixture

BUB

High Moisture Resistar MDF

Frame Backer

Dual flush mount keyhole fixture

#### High Moisture Resistant MDF

Frame Backer

Dual flush mount keyhole fixture

LOU

#### High Moisture Resistant MDF

Frame Backer

Dual flush mount keyhole fixture

SKY

۲

High Moisture Resistant MDF

Frame Backer

Dual flush mount keyhole fixture

### High Moisture Resista MDF