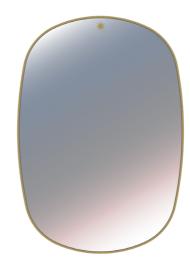

#### High Moisture Resistant MDF

Frame Backer

Dual flush mount keyhole fixture

SKY

۲

High Moisture Resistant MDF

Frame Backer

Dual flush mount keyhole fixture